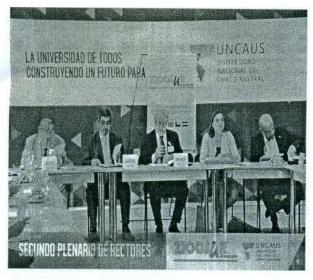

Me dirijo a usted a fin de presentar la rendición de cuentas de viático, por el viaje realizado a la ciudad de Sáez Peña - Argentina, para participar de la Reunión Plenaria de Rectores de la Red ZICOSUR Universitario, realizado en la Universidad Nacional de Chaco Austral, los días 20 y 21 de noviembre del corriente año.

## VISTO Y CONSIDERANDO:

El Expediente Nº 6177/2014, correspondiente al Memorando presentado por la *Abg. Carmen Bogado Leiva*; Jefe de Cooperación Estudiantil de la Universidad Nacional de Itapúa, por el cual solicita la provisión de viático en virtud a la necesidad de trasladarse a la Ciudad de Presidente Roque Sáenz Peña – República Argentina, los días jueves 20 y viernes 21 de noviembre del corriente año, con el objeto de participar de la Reunión Técnica y Plenaria de Rectores de la Red ZICOSUR Universitario, a llevarse a cabo en la Universidad Nacional de Chaco Austral; y

### Señor Rector:

A través del presente me dirijo a Usted con el objeto de presentarle la rendición del viático correspondiente al viaje realizado en fechas 20 y 21 de noviembre a la ciudad de Presidente Roque Sáenz Peña - Argentina, a fin de participar de Reunión Técnica y Plenaria de Rectores de la Red Zicosur Universitario.