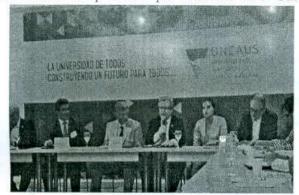

Me dirijo a usted a fin de presentar la rendición de cuentas de viático, por el viaje realizado a la ciudad de Sáez Peña - Argentina, para participar de la Reunión Plenaria de Rectores de la Red ZICOSUR Universitario, realizado en la Universidad Nacional de Chaco Austral, los días 20 y 21 de noviembre del corriente año.

## VISTO Y CONSIDERANDO:

El Expediente Nº 6177/2014, correspondiente al Memorando presentado por la *Abg. Carmen Bogado Leiva*; Jefe de Cooperación Estudiantil de la Universidad Nacional de Itapúa, por el cual solicita la provisión de viático en virtud a la necesidad de trasladarse a la Ciudad de Presidente Roque Sáenz Peña – República Argentina, los días jueves 20 y viernes 21 de noviembre del corriente año, con el objeto de participar de la Reunión Técnica y Plenaria de Rectores de la Red ZICOSUR Universitario, a llevarse a cabo en la Universidad Nacional de Chaco Austral; y

### Señor Rector:

A través del presente me dirijo a Usted con el objeto de presentarle la rendición del viático correspondiente al viaje realizado en fechas 20 y 21 de noviembre a la ciudad de Presidente Roque Sáenz Peña - Argentina, a fin de participar de Reunión Técnica y Plenaria de Rectores de la Red Zicosur Universitario.