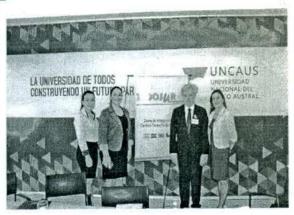

## VISTO Y CONSIDERANDO:

El Expediente Nº 6177/2014, correspondiente al Memorando presentado por la *Abg. Carmen Bogado Leiva*; Jefe de Cooperación Estudiantil de la Universidad Nacional de Itapúa, por el cual solicita la provisión de viático en virtud a la necesidad de trasladarse a la Ciudad de Presidente Roque Sáenz Peña – República Argentina, los días jueves 20 y viernes 21 de noviembre del corriente año, con el objeto de participar de la Reunión Técnica y Plenaria de Rectores de la Red ZICOSUR Universitario, a llevarse a cabo en la Universidad Nacional de Chaco Austral; y

### Señor Rector:

A través del presente me dirijo a Usted con el objeto de presentarle la rendición del viático correspondiente al viaje realizado en fechas 20 y 21 de noviembre a la ciudad de Presidente Roque Sáenz Peña - Argentina, a fin de participar de Reunión Técnica y Plenaria de Rectores de la Red Zicosur Universitario.