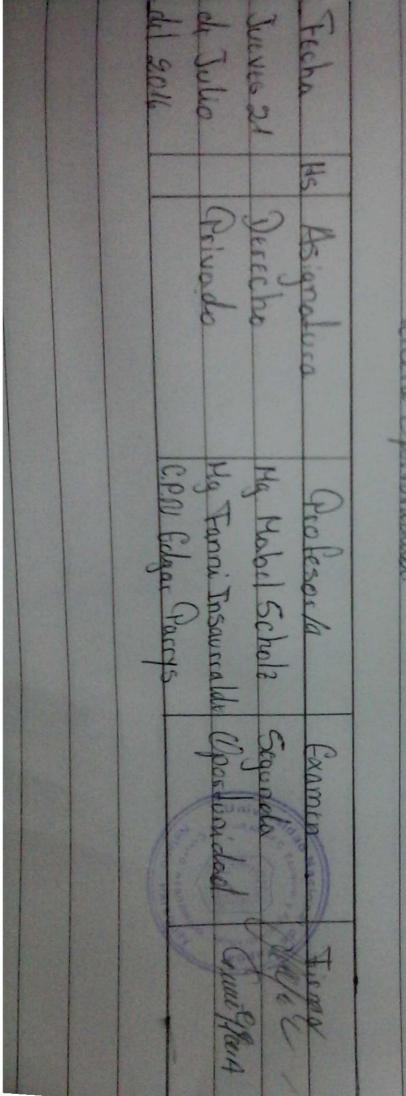

## MEMORANDO Nº 28/2016

A: Prof. Ing. Hildegardo González Irala, *Rector* Universidad Nacional de Itapúa

- **DE:** Mg. Gricelda Belén Rolón, Secretaria General Facultad de Ciencias Económicas y Administrativas
- **REF:** Informe final de misión de viaje de la ciudad de Coronel Bogado a la ciudad de Encarnación, correspondiente al día 20 de julio de 2016.

## Fecha: 25/07/2016

Por este medio remito informe final de misión de la **Univ. Reveca Mariel Haseitel Bogado**, Consejera Estudiantil de la Facultad de Ciencias Económicas y Administrativas de la Universidad Nacional de Itapúa, quien se trasladó la fecha 20 de julio de 2016, desde la ciudad de Coronel Bogado a la ciudad de Encarnación, con la finalidad de asistir a la sesión ordinaria del Consejo Directivo.