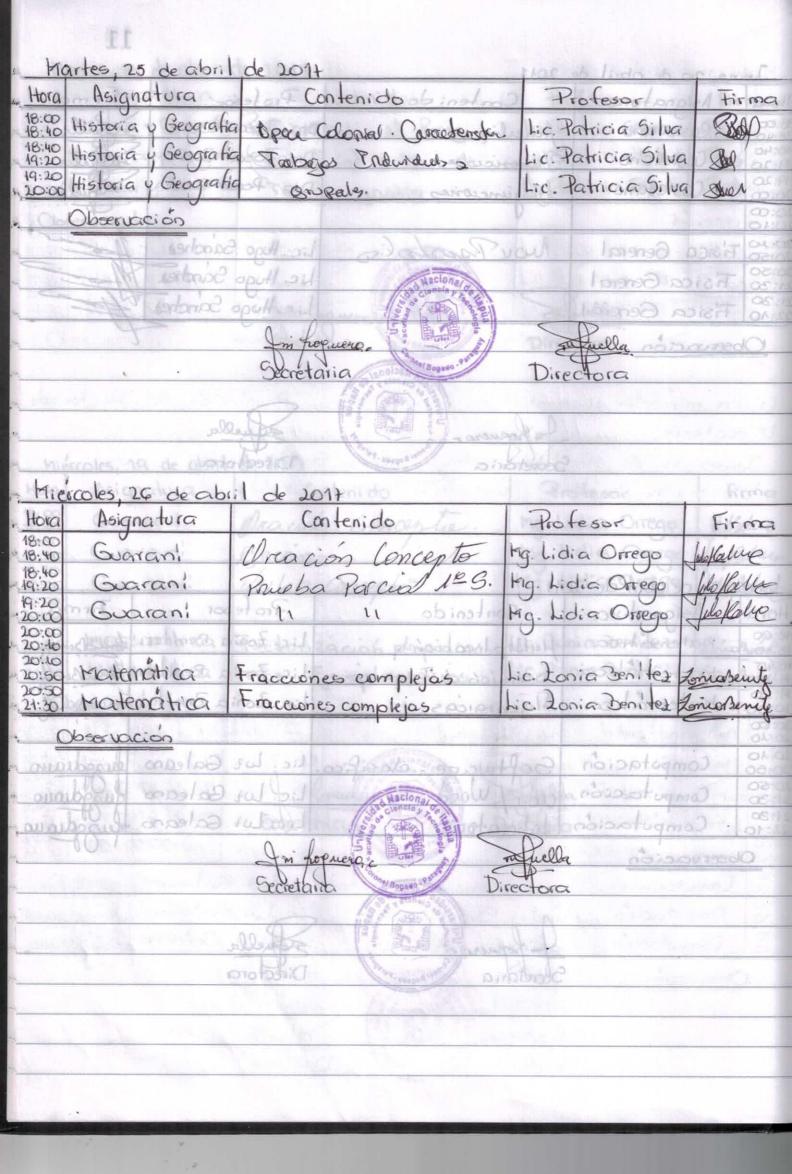

# REGISTRO DE ASISTENCIA DOCENTE

Carrera: Licenciatura en Ciencia y Tecnología de la Producción Aplicada a los Alimentos Mes: Abril 10-abr.-17 Día: Lunes Semestre: Sexto Firma Profesor/a Contenido Materia Hora Lic. Sabina Andrea Silvero 17:20 - 18:00 Lic. Sabina Andrea Silvero Fertilización de Cultivo 18:00 - 18:40 Lic. Sabina Andrea Silvero Materias Primas II en Invernaderos 18:40 - 19:20 Lic. Sabina Andrea Silvero 19:20 - 20:00 **RECESO** 20:00 - 20:10

Lic. Sabina Andrea Silvero

Lic. Sabina Andrea Silvero

Lic. Sabina Andrea Silvero

Brotec. Tradional Vs. Modern 21:30 - 22:10 Observación:

| Semestre: Se  | exto               |                         | Ies: Abril Dia: Lunes          | 24-abr17                                |
|---------------|--------------------|-------------------------|--------------------------------|-----------------------------------------|
| Hora          | Materia            | Contenido               | Profesor/a                     | Firma                                   |
|               |                    | Producción, Lesolección | Lic. Sabina Andrea Silvero     | (Dudwe)                                 |
| 7:20 - 18:00  |                    | Processasion de rodu    | (0) Calina Andrea Silvero      | Dusterul                                |
| 8:00 - 18:40  |                    | per sus granas. Cereal  | CS Lic Sabina Andrea Silvero   | Dunund                                  |
| 18:40 - 19:20 | Materias Primas II | I. a company            | Late                           | Out (                                   |
| 19:20 - 20:00 | Pri                | Acondicionami ento      | te argree                      | Congrigat                               |
| 20:00 - 20:10 | erias              | granos, Organos Sub     | RECESO                         | Alba Alba Alba Alba Alba Alba Alba Alba |
|               | Mat                | Forrajes Vercles.       | Lic. Sabina Andrea Silvero     | Judeny                                  |
| 20:10 - 20:50 |                    | Henificación y Ensila   | do, Lic. Sabina Andrea Silvero | D wolery                                |
| 20:50 - 21:30 |                    | Pes hidratación         | Lic. Sabina Andrea Silvero     | Ducley                                  |
| 21:30 - 22:10 |                    | yes me                  |                                | Current                                 |