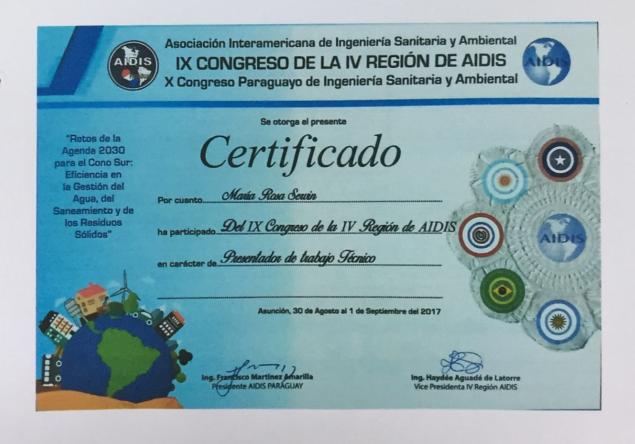

# Certifica que:

Jacqueline Velazquez Hauron, Maria Rosa Servin, Viviana Pacheco y Miguel Angel Servin

Presentaron el trabajo titulado

"Propuesta de un Plan de Gestión de Desarrollo Sostenible para el Municipio de Encarnación, a través de la elaboración de unSistema de Indicadores de Desarrollo Sostenible". PÓSTER

En el II Encuentro de Investigadores: Construyendo el Conocimiento Científico en el Paraguay que se llevó a cabo del 22 al 25 de agosto de 2017 en las instalaciones de la Sociedad Científica del Paraguay,

Asunción - Paraguay

Dra. Antonieta Rojas de Arias

Presidenta

Sociedad Científica del Paraguay

Dra. Marta Ascurra Secretaria

Sociedad Científica del Paraguay

Con el apoyo de:

Creada por Ley Nº 1.009/96