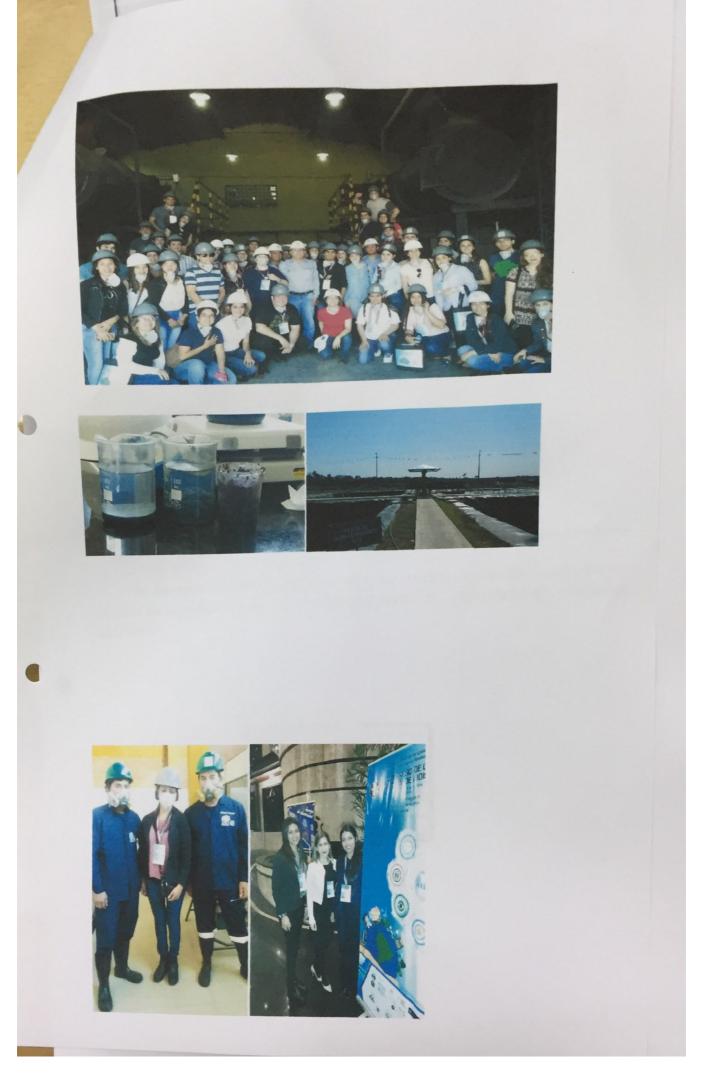

A partir de este informe se comunica que en la fecha 30, 31 agosto y 1 de setiembre del presente año, se realizó el *IX Congreso de la IV Región de AIDIS. X Congreso Paraguayo de Ingeniería Sanitaria y Ambiental*, llevado a cabo en el Hotel Excelsior de la ciudad de Asunción. En ella se realizaron jornadas de presentación de trabajos técnicos, mesas redondas y conferencias magistrales, la apertura del congreso se desarrolló el primer día. Luego el último día se realizaron visitas técnicas en el relleno sanitario el Farol S.A que ofrece el servicio de disposición final de los residuos sólidos urbanos e industriales, otro intinerario fue la empresa Tayi Ambiental en la planta de tratamiento de efluentes, la cual ofrece el servicio para disposición de los residuos químicos, entre otros residuos peligrosos.

Dicha participación del Congreso fue marcada por la presencia de estudiantes de la Universidad Nacional de Itapúa, entre los cuales se menciona a los alumnos de la carrera de ingeniería ambiental de la Facultad de Ciencias y Tecnología, y los alumnos de ingeniería civil de la Facultad de Ingeniería.