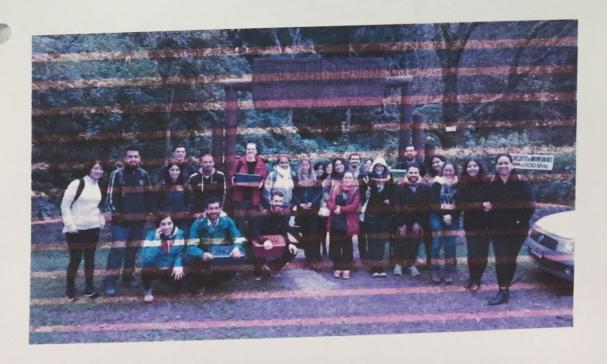

En el II Encuentro de Investigadores: Construyendo el Conocimiento Científico en el Paraguay que se llevó a cabo del 22 al 25 de agosto de 2017 en las instalaciones de la Sociedad Científica del Paraguay,