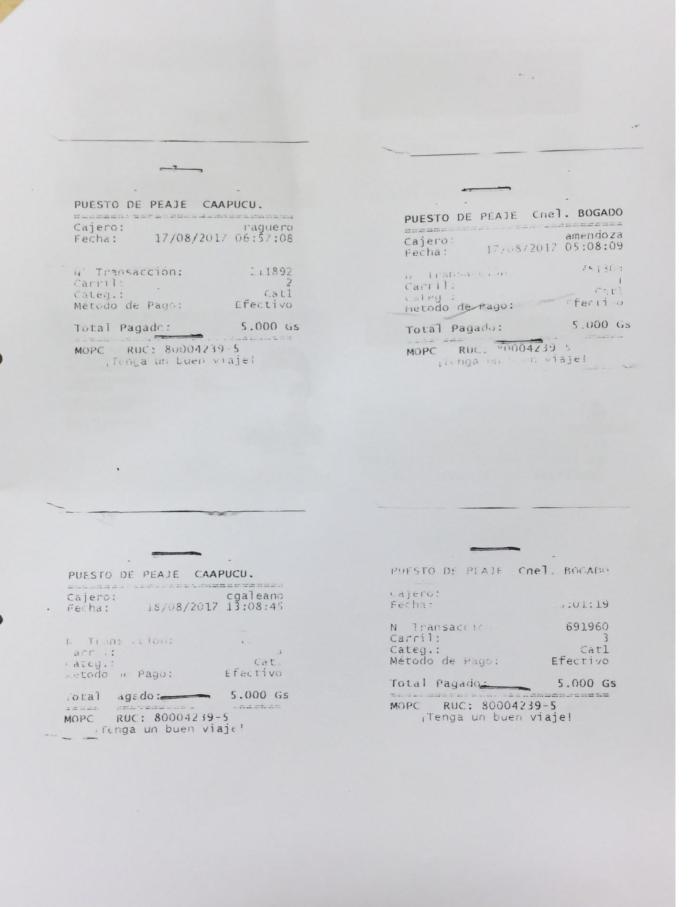

25 08/291 23:16:05

Notice of the Control of Catherine Catherine

PUESTO DE PEAJE TTA.

Cajero: eamarilla Fecha: 25/08/2017 18:29:47

N° Transacción: 515483 Carril: 3 Categ.: Cat1 Método de Pago: Efectivo Total Pagado: 5.000 69

MOPC RUC: 80004239-5 ¡Tenga un buen viaje!

PUESTO DE PEAJE Cnel. BOGADO
Cajero: lbarboza
Fecha: 25/08/2017 06:55:00

N Iransaccion: 766835
Carril: 1
Categ.: 1
Método de Pago: Ffectivo
Total Pagado: 5.000 cs

MOPC RUC: 80004239-5
iTenga un buen viaje!

PUESTO DE PEAJE CAAPUCU.

Cajero: ffretes
Fecha: 25/08/2017 09:08:20

N Transaction: 361170
Carril: 1
Categ.: Cat1
Método de Pago: Efectivo

Total Pagado: 5.000 Gs

MOPC RUC: 80004239-5
¡Tenga un buen viaje!