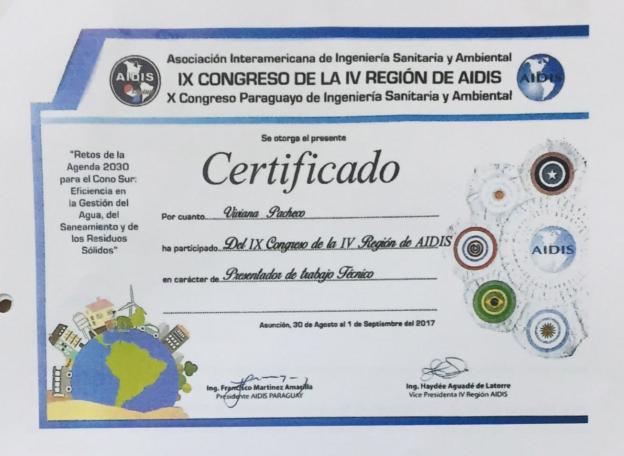

# Certifica que:

Jacqueline Velazquez Hauron, Maria Rosa Servin, Viviana Pacheco y Miguel Angel Servin

Presentaron el trabajo titulado

"Propuesta de Gestión Integral de Recursos Hídricos para la ciudad de Encarnación". PÓSTER

En el II Encuentro de Investigadores: Construyendo el Conocimiento Científico en el Paraguay que se llevó a cabo del 22 al 25 de agosto de 2017 en las instalaciones de la Sociedad Científica del Paraguay,

Asunción - Paraguay

Dra. Antonieta Rojas de Arias

Presidenta

Sociedad Científica del Paraguay

Sociedad Científica del Paraguay

Con el apoyo de

Creada por Ley Nº 1.009/96