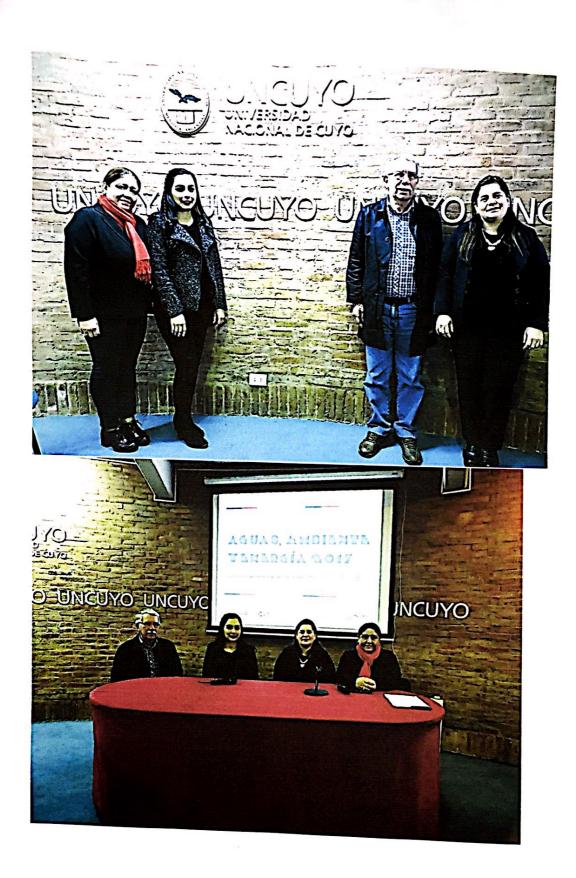

FECHA:

19/10/2017.-

OBJETO:

Remisión de rendición de cuentas

Por este medio remitimos la remisión de viatico por el traslado a la Ciudad Mendoza para participar del Congreso de Aguas, Ambiente y Energia.

#### INSTITUCIÓN: Facultad de Ciencias y Tecnología

| 1.  | Beneficiario: Hermenegildo Cohene                                |                      | C.I. N°:<br>761.477                 |  |
|-----|------------------------------------------------------------------|----------------------|-------------------------------------|--|
| 2.  | Funcionario (permanente, comisionado, contratado) Particular     | Sí: x<br>Si:         | No:<br>No:                          |  |
| 3.  | Cargo o función que desempeña: Decano                            |                      |                                     |  |
| 4.  | Disposición legal de asignación de viático Nº: RV Nº: 045/2017   | Fecha: 04/10/2017    |                                     |  |
| 5.  | Viático asignado:                                                |                      | 6.787.200 Gs.                       |  |
| 6.  | Destino(Ciudad/País, Ciudad/Dpto.) de la comisión de servicio: M | lendoza, Argentina   |                                     |  |
| 7.  | Motivo de la comisión de servicio:                               |                      | congreso de Aguas,<br>gia AUGM 2017 |  |
| 8.  | Período de la comisión                                           | Desde:<br>10/10/2017 | Hasta:<br>13/10/2017                |  |
| 9.  | Medio de traslado                                                | Institucional:       | Particular: x                       |  |
| 10. | Detalle de gastos incurridos:                                    |                      |                                     |  |

#### RESUELVE

- 1°). COMISIONAR al Decano de esta Unidad Académica, el Prof. Dr. Hermenegildo Cohene Velázquez a la ciudad de Mendoza, República Argentina los días 10,11, 12 y 13 de octubre del corriente año para participar del Congreso de Agua, Ambiente y Energía AUGM 2017 y de la Reunión ordinaria del Comité de Ambiente; en su carácter de Miembro del mencionado Comité de la Asociación de Universidades Grupo Montevideo.
- 2°). AUTORIZAR el pago en concepto de "Viáticos" al Decano la suma de Gs. 6.787.200 (Seis millones setecientos ochenta y siete mil doscientos).-----
- 3°). COMUNICAR a quienes corresponda y cumplido archivar.-----