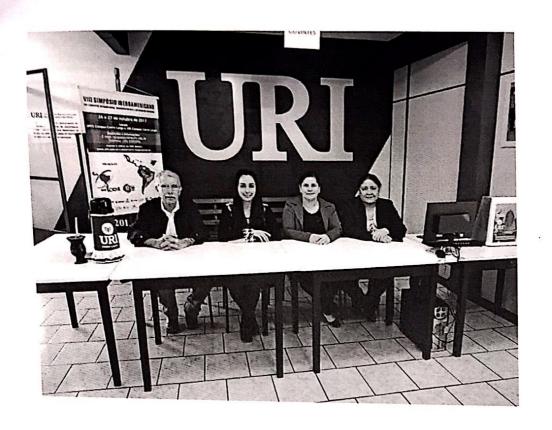

**Ing. Maria Servin**, *Investigador* Facultad de Ciencias y Tecnología

Ing. Miguel Servin, Investigador Facultad de Ciencias y Tecnología

FECHA:

14/11/2017.-

OBJETO:

Remisión de rendición de cuentas

Por este medio remitimos la remisión de viatico por el traslado a la Ciudad de Cerro Largo Rio Grande do Sul, Brasil; para asistir al VIII Simposio Iberoamericano de Cooperación para el Desenvolvimiento e Integración Regional.-