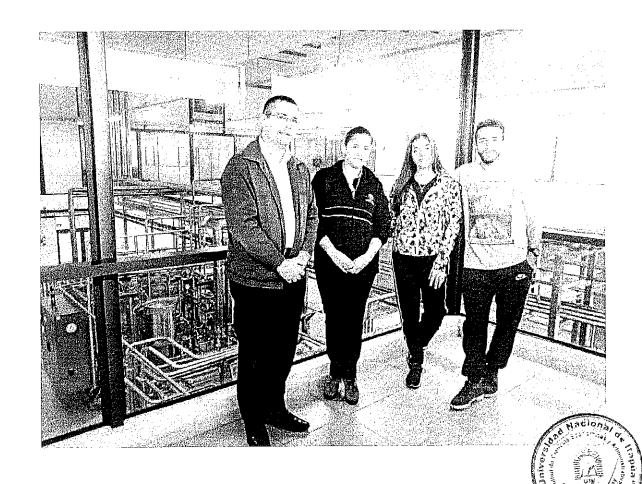

Dirección de Garrera - Licenciatura en Contaduría Publica Encarnación-Paraguay

Fotos de la Visita al Banco Central del Paraguay – Fecha: 18-06-2018

DECANATO

Campus Universitario - Tel. Fax. (071) 206974 - 207016 Encarnación - Paraguay