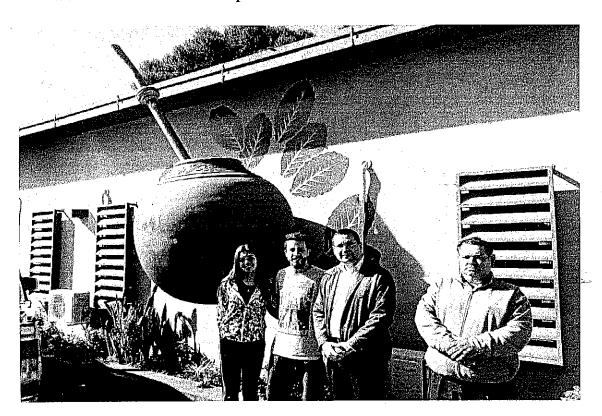

Dirección de Garrera - Licenciatura en Contaduría Pública
Encarnación-Paraguay\_\_\_\_\_

Fotos de la Visita a la Cooperativa Colonias Unidas Ltda. – Fecha: 20-06-2018

DECANATO

Campus Universitario - Tel. Fax. (071) 206974 - 207016 Encarnación - Paraguay