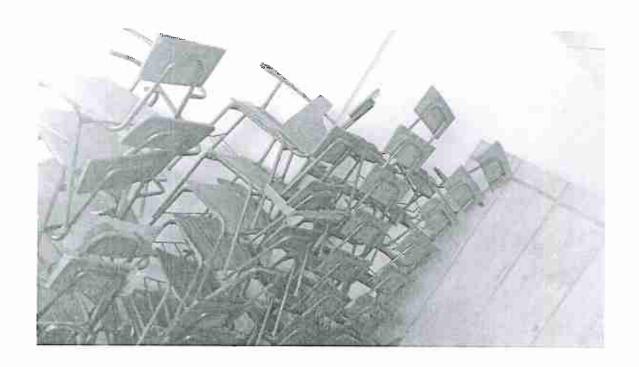

Natalio, correspondiente al día 18 de setiembre de 2018.

Fecha: 12/10/2018

Por este medio remito informe final del **Sr. Aníbal Javier Benítez**, Encargado de Patrimonio de la FaCEA/UNI; y del **Sr. Dionisio Cardozo Gamarra**, Chofer de la UNI; quienes se trasladaron en la fecha 18 de setiembre de 2018, desde la ciudad de Encarnación hasta la ciudad de Natalio, con la finalidad de realizar el relevamiento de inventario de los bienes que serán dados de baja en la Filial de destino.

#### INSTITUCIÓN: UNIVERSIDAD NACIONAL DE ITAPÚA

| 1.       | Nombre/s y Apellido/s del/los Beneficiario/s:                                        | 2. Cargo o función que desempeña                                                        | 3. C.I.Nº:        | 4. Firmas:                     |
|----------|--------------------------------------------------------------------------------------|-----------------------------------------------------------------------------------------|-------------------|--------------------------------|
| 1        | Aníbal Javier Benítez                                                                | Enc. de patrimonio FaCEA                                                                | 3.630.444         | 1113                           |
| 2        | Dionisio Cardozo                                                                     | Chofer                                                                                  | 1.877.589         | Dimetalo                       |
| 5.       | Resolución de Viático №: Res. 059/2018                                               | Fecha de la Resolución: 13/09/18                                                        | - <b>l</b>        | 1 1 Marianala & Costo          |
| 6.       | Destino de la Comisión de Servicio:                                                  | Natalio                                                                                 |                   |                                |
| 7.       | Motivo de la Comisión de Servicio:                                                   | Entrega de libros donados por el Centro de I<br>ser dados de baja y entrega de insumos. | Estudiantes de la | a CeFaCEA, rotular sillas para |
| 8.       | Periodo de la Comisión:                                                              | Desde: 18/09/2018                                                                       | Hasta: 18/09/     | /2018                          |
| 9.       | Chofer designado (Si el medio de traslado es instituc                                | cional):                                                                                |                   |                                |
| N°       | Actividad/e                                                                          | S***                                                                                    | Entida            | d o empresa visitada           |
| <b>1</b> | Entrega de libros donados por el Centro de Estudiantes de baja y entrega de insumos. | de la CeFaCEA, rotular sillas para ser dados                                            |                   | Natalio                        |
| ۱pr      | obado por:                                                                           |                                                                                         | <u></u>           |                                |

#### RESUELVE:

ARTICULO 1°) COMISIONAR a los funcionarios que se detallan a continuación:-----

| No | Funcionarios Comisionados | C. I. No  | Monto  |
|----|---------------------------|-----------|--------|
| 1  | Aníbal Javier Benítez     | 3.630.444 | 70.000 |
| 2  | Dionisio Cardozo Gamarra  | 1.877.589 | 70.000 |