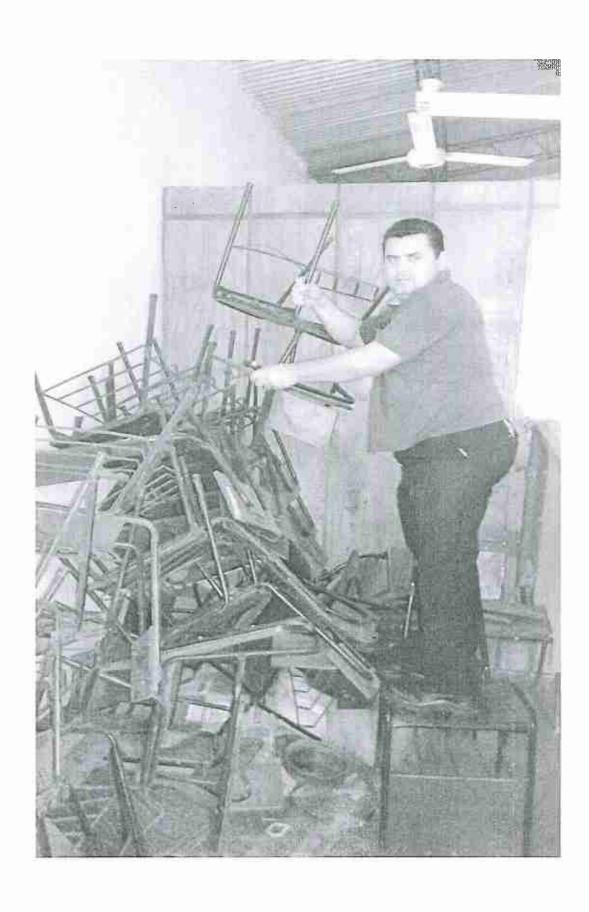

Natalio, correspondiente al día 18 de setiembre de 2018.

Fecha: 12/10/2018

Por este medio remito informe final del **Sr. Aníbal Javier Benítez**, Encargado de Patrimonio de la FaCEA/UNI; y del **Sr. Dionisio Cardozo Gamarra**, Chofer de la UNI; quienes se trasladaron en la fecha 18 de setiembre de 2018, desde la ciudad de Encarnación hasta la ciudad de Natalio, con la finalidad de realizar el relevamiento de inventario de los bienes que serán dados de baja en la Filial de destino.

#### INSTITUCIÓN: UNIVERSIDAD NACIONAL DE ITAPÚA

| 1.       | Nombre/s y Apellido/s del/los Beneficiario/s:                                        | 2. Cargo o función que desempeña                                                        | 3. C.I.Nº:        | 4. Firmas:                     |
|----------|--------------------------------------------------------------------------------------|-----------------------------------------------------------------------------------------|-------------------|--------------------------------|
| 1        | Aníbal Javier Benítez                                                                | Enc. de patrimonio FaCEA                                                                | 3.630.444         | 1113                           |
| 2        | Dionisio Cardozo                                                                     | Chofer                                                                                  | 1.877.589         | Dimetalo                       |
| 5.       | Resolución de Viático №: Res. 059/2018                                               | Fecha de la Resolución: 13/09/18                                                        | - <b>l</b>        | 1 1 Marianala & Costo          |
| 6.       | Destino de la Comisión de Servicio:                                                  | Natalio                                                                                 |                   |                                |
| 7.       | Motivo de la Comisión de Servicio:                                                   | Entrega de libros donados por el Centro de I<br>ser dados de baja y entrega de insumos. | Estudiantes de la | a CeFaCEA, rotular sillas para |
| 8.       | Periodo de la Comisión:                                                              | Desde: 18/09/2018                                                                       | Hasta: 18/09/     | /2018                          |
| 9.       | Chofer designado (Si el medio de traslado es instituc                                | cional):                                                                                |                   |                                |
| N°       | Actividad/e                                                                          | S***                                                                                    | Entida            | d o empresa visitada           |
| <b>1</b> | Entrega de libros donados por el Centro de Estudiantes de baja y entrega de insumos. | de la CeFaCEA, rotular sillas para ser dados                                            |                   | Natalio                        |
| ۱pr      | obado por:                                                                           |                                                                                         | <u></u>           |                                |

#### RESUELVE:

ARTICULO 1°) COMISIONAR a los funcionarios que se detallan a continuación:-----

| No | Funcionarios Comisionados | C. I. No  | Monto  |
|----|---------------------------|-----------|--------|
| 1  | Aníbal Javier Benítez     | 3.630.444 | 70.000 |
| 2  | Dionisio Cardozo Gamarra  | 1.877.589 | 70.000 |