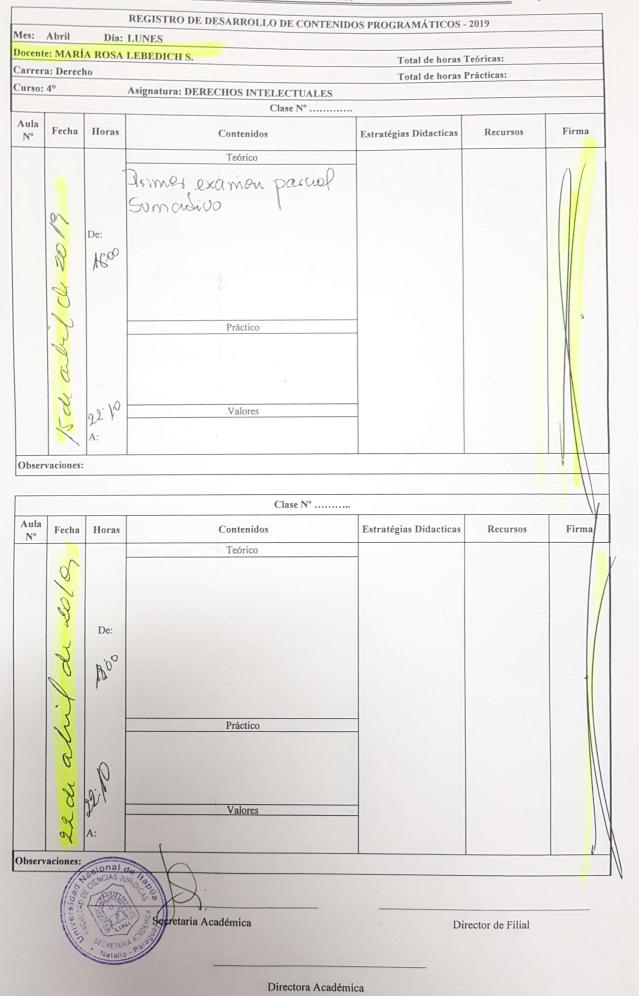

Encarnación, 22 de abril de 2019.

**RESOLUCIÓN DEC Nº 035/2019** 

POR LA CUAL SE COMISIONA Y AUTORIZA EL PAGO DE "VIÁTICO Y MOVILIDAD" A DOCENTES-ENCARGADOS DE CÁTEDRAS DE LA FACULTAD DE CIENCIAS JURÍDICAS DE LA UNIVERSIDAD NACIONAL DE ITAPÚA.-----

# VISTO y CONSIDERANDO:

Que, el Programa 001 "Competitividad e Innovación", Sub Programa 06 "Formación en Ciencias Jurídicas" cuenta con crédito presupuestario, en el Rubro 230 "Pasajes y Viáticos" y el Objeto de Gasto 232 "Viáticos y Movilidad", con Fuente de Financiamiento 30 "Recursos Propios" – Tipo

#### RESUELVE

- 2º). AUTORIZAR el pago en concepto de "Viáticos" a los comisionados precedentemente, de la suma total de Gs. 2.520.000 (Guaraníes dos millones quinientos veinte mil), según el siguiente detalle y la planilla de Pasajes y Viáticos adjunta a la presente Resolución.------

| Nombres y Apellidos                     | Cédula de<br>Identidad N° | Cargo                | Viático |
|-----------------------------------------|---------------------------|----------------------|---------|
| Acosta Stefani, Ovidio Aurelio          | 1.985.061                 | Encargado de Cátedra | 140.000 |
| Acuña Saldivar, Julio César             | 679.913                   | Encargado de Cátedra | 140.000 |
| Báez Pedotti, Alfredo Ramón             | 1.081.314                 | Encargado de Cátedra | 140.000 |
| Baran Wasilezuk, Catalina               | 1.518.468                 | Encargado de Cátedra | 140.000 |
| Escobar Lapierre, Carol María           | 1.661.896                 | Encargado de Cátedra | 140.000 |
| Fernández Franco, Mirian Elizabeth      | 1.075.955                 | Encargado de Cátedra | 140.000 |
| Fernández Marinoni, Nolberto<br>Amancio | 679.915                   | Encargado de Cátedra | 140.000 |
| Galeano Paniagua, Carol Liliana         | 2.017.296                 | Encargado de Cátedra | 140.000 |
| García Blanco, Agripina                 | 602.091                   | Encargado de Cátedra | 140.000 |
| Garay, Silvia Elizabeth                 | 2.480.827                 | Encargado de Cátedra | 140.000 |
| Ibáñez Miranda, Néstor Adrián           | 1.469.480                 | Encargado de Cátedra | 140.000 |
| E Position I married                    |                           |                      |         |

...//

//...2

## RESOLUCIÓN DEC Nº 035/2019

| Llamosas de Casco, Amada Nelly     | 1.564.469 | Encargado de Cátedra | 140.000 |
|------------------------------------|-----------|----------------------|---------|
| Martínez Arce, María Helena        | 3.778.989 | Encargado de Cátedra | 140.000 |
| Molinas Dejesús, Adrián Gualberto  | 1.742.442 | Encargado de Cátedra | 140.000 |
| Rojas Ortigoza, Nelson Isidro      | 820.077   | Encargado de Cátedra | 140.000 |
| Velázquez Haurón, Edith Jacqueline | 842.026   | Encargado de Cátedra | 140.000 |
| Vega González, Víctor Manuel       | 1.272.161 | Encargado de Cátedra | 140.000 |
| Yoshino Yoshino, Elisa             | 1.090.810 | Encargado de Cátedra | 140.000 |

COMUNICAR a quienes corresponda y cumplida armivar

Abog. Arnaldo Ibarra Cantero Secretario General

Prof Abog. Gustavo Miranda Villamayor