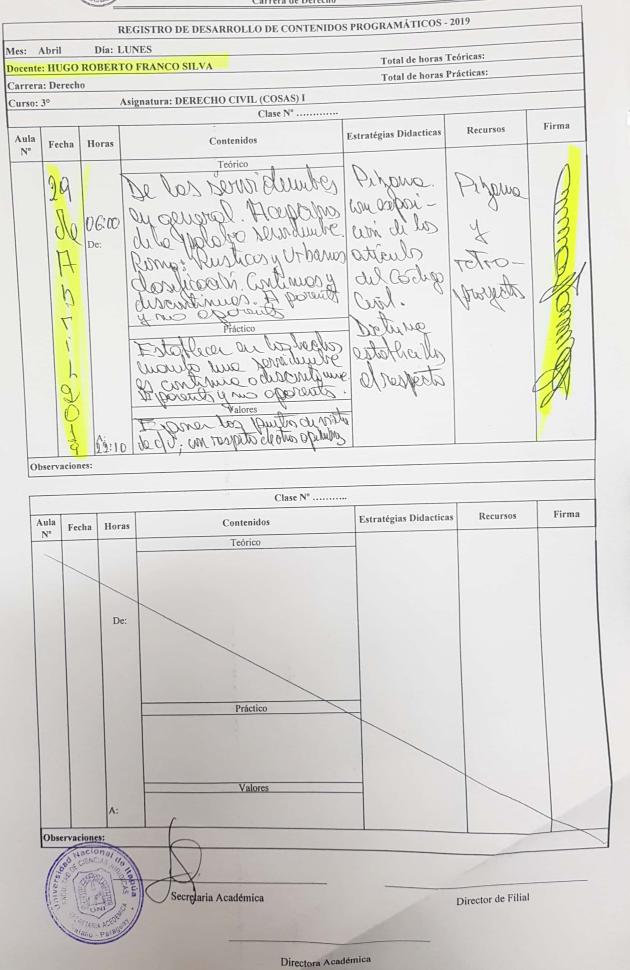

| Teórico  De:  Práctico  Valores |

















| _          | Abril          | Día        |                                                          |                        | on a t     |        |
|------------|----------------|------------|----------------------------------------------------------|------------------------|------------|--------|
| )oce       | nte: ANII      | BAL FRA    | NCO CARRERAS                                             | Total de horas         |            |        |
|            | era: Dere      | cho        |                                                          | Total de horas         | Practicas: |        |
| urs        | o: 4°          |            | Asignatura: Historia Diplomática del Paragua<br>Clase Nº |                        |            |        |
|            |                | _