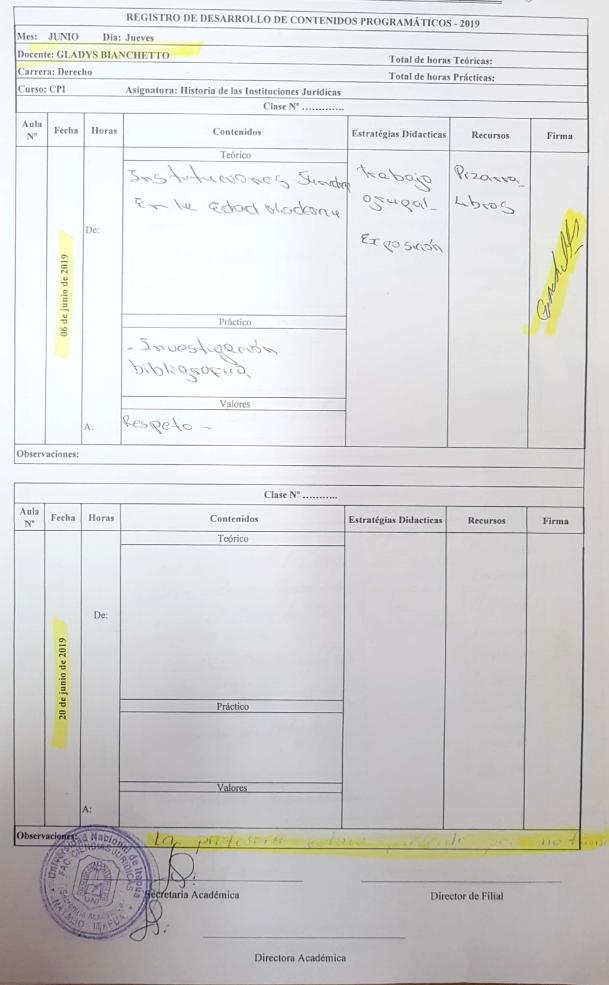

| Firma      |
|            | 27 de junio de 2019 | De;      | Contenidos<br>Teórico<br>Exercepto: Leometria<br>Plana.<br>Angulo, semicrecta, recta                                                                                                                                                                  | Ersbejo                | -Pincel                                  |            |
| N°         |                     | De:      | Contenidos<br>Teórico<br>Exercepto: Leometria<br>Plana.<br>Angulo, semicrecta, recta                                                                                                                                                                  |                        | -Pincel                                  |            |

# Scanned by CamScanner







Scanned by CamScanner



3



| les:       | Junio               | Día: M           | lartes                                                                                                                                                                                                                                                 |                          |                                                                                                                             |            |
|------------|---------------------|------------------|--------------------------------------------------------------------------------------------------------------------------------------------------------------------------------------------------------------------------------------------------