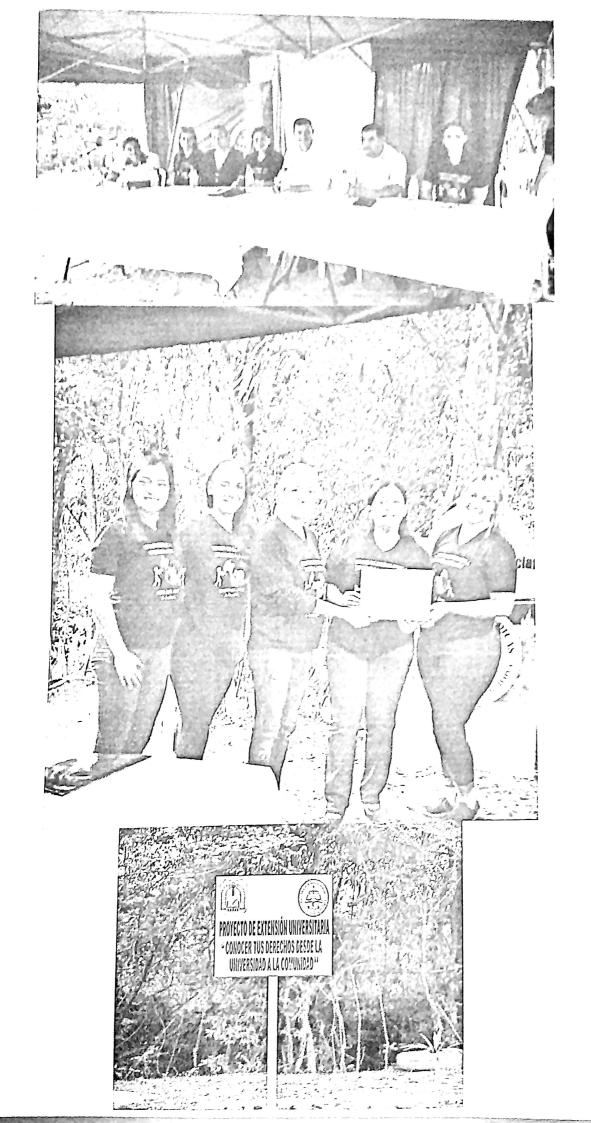

# INSTITUCIÓN: UNIVERSIDAD NACIONAL DE ITAPUA

| 1.          | Nombre/s y Apellido/s del/los Beneficiario/s:                                                                                | 2. Cargo o función que<br>desempeña                                                          | 3. C.I. Nº:      | 4. Firmas:         |
|-------------|------------------------------------------------------------------------------------------------------------------------------|----------------------------------------------------------------------------------------------|------------------|--------------------|
| 1           | MARÍA CASILDA ALVARENGA CABRAL                                                                                               | Jefe de Extensión e<br>Investigación                                                         | 2.203.094        | 1 hP               |
| 2           | HIRMINA MARÍA ARCE DE MARTÍNEZ                                                                                               | Enc. de Cátedra                                                                              | 1.103.084        | Printing a tra     |
| 3           | MARTÍNEZ ARCE, MARÍA HELENA                                                                                                  | Enc. de Cátedra                                                                              | 3.778.989        | Kalley.            |
| 4           | MARCELA VIVIANA ESCOBAR LAPIERRE                                                                                             | Enc. de Cátedra                                                                              | 1.661.895        | 1 al               |
| 5.          | Resolución de Viático Nº: DEC Nº 062/2019                                                                                    | Fecha de la Resolución: 28/0                                                                 | 06/2019          | 1.J.F              |
| 6.          | Destino de la Comisión de Servicio:                                                                                          | Ciudad de María Auxiliadora                                                                  |                  | <u> </u>           |
| 7.          | Motivo de la Comisión de Servicio:                                                                                           | Realizar el cierre del Proyect<br>"Conocer tus Derechos desc<br>realizado con los alumnos de | le la Universida | d a la Comunidad", |
| 8.          | Período de la Comisión:                                                                                                      | Desde: 29/06/2019                                                                            | Hasta: 29/06/2   | 2019               |
| 9.          | Chofer designado (Si el medio de traslado es in                                                                              | stitucional):                                                                                |                  |                    |
| N°          | Actividad/es                                                                                                                 |                                                                                              | Entidad o        | empresa visitada   |
| 1           | Realizar el cierre del Proyecto de Extensión<br>Derechos desde la Universidad a la Comunidad<br>del 3º Curso de la Carrera d | d", realizado con los alumnos                                                                | Mari             | a Auxiliadora      |
| A Inversion | obado pori.                                                                                                                  |                                                                                              |                  |                    |
| C.I.        | N°: 832.972                                                                                                                  |                                                                                              |                  |                    |
| L           |                                                                                                                              |                                                                                              |                  |                    |
|             |                                                                                                                              |                                                                                              |                  |                    |

## VISTO y CONSIDERANDO:

La necesidad de comisionar a la Mg. María Casilda Alvarenga Cabral, Jefe de Extensión e Investigación y a las Profesoras Abog. Hirmina María Luz Arce de Martínez, Ing. Com. María Helena Martínez Arce y Marcela Viviana Escobar Lapierre, Encargadas de las cátedras "Derecho Civil - Cosas 1", "Finanzas" y "Derecho Constitucional y Comparado", respectivamente, de la Facultad de Ciencias Jurídicas de la Universidad Nacional de Itapúa, quienes se trasladarán el día sábado 29 de junio de 2019 a la ciudad de María Auxiliadora – Distrito de Tomás Romero Pereira, a fin de realizar el cierre del Proyecto de Extensión Universitaria "Conocer tus Derechos, desde la Universidad a la Comunidad", realizado con los estudiantes del Tercer Curso de la Carrera de Derecho de la Filial María Auxiliadora.-----