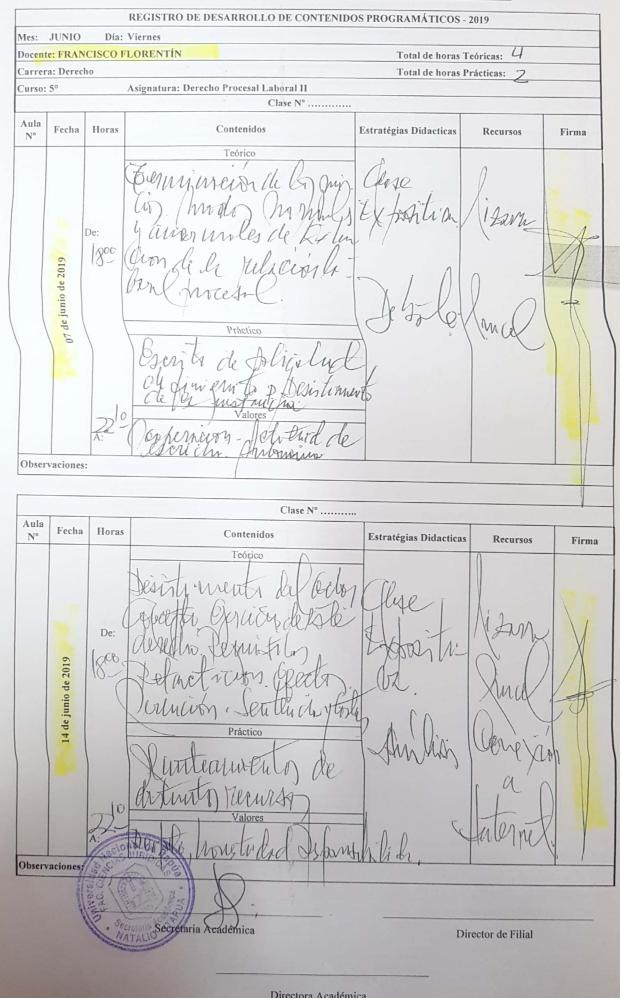

crita                                                           | ui Expedición                  | Pizona<br>Jihrole<br>texto.                 |       |
|            |                     | A:            | Dis house libidal the                                                   | lupro                          |                                             |       |
|            |                     | A:            | Response bilidal, Bo                                                    | luero                          |                                             |       |
| Obs        | servacion           | A:            | Rus pouso bilidad, Bo                                                   | lueno                          |                                             |       |







۴.

1.00

UNIVERSIDAD NACIONAL DE ITAPÚA Facultad de Ciencias Jurídicas Carrera de Derecho









#### **REGISTRO DE DESARROLLO DE CONTENIDOS PROGRAMÁTICOS - 2019**

|            | Junio      |           | Viernes                                                                                                                                                         |                        |           |       |
|------------|------------|-----------|-----------------------------------------------------------------------------------------------------------------------------------------------------------------|------------------------|-----------|-------|
| Docent     | e: Abog.   | Gustavo N | Airanda Villamayor