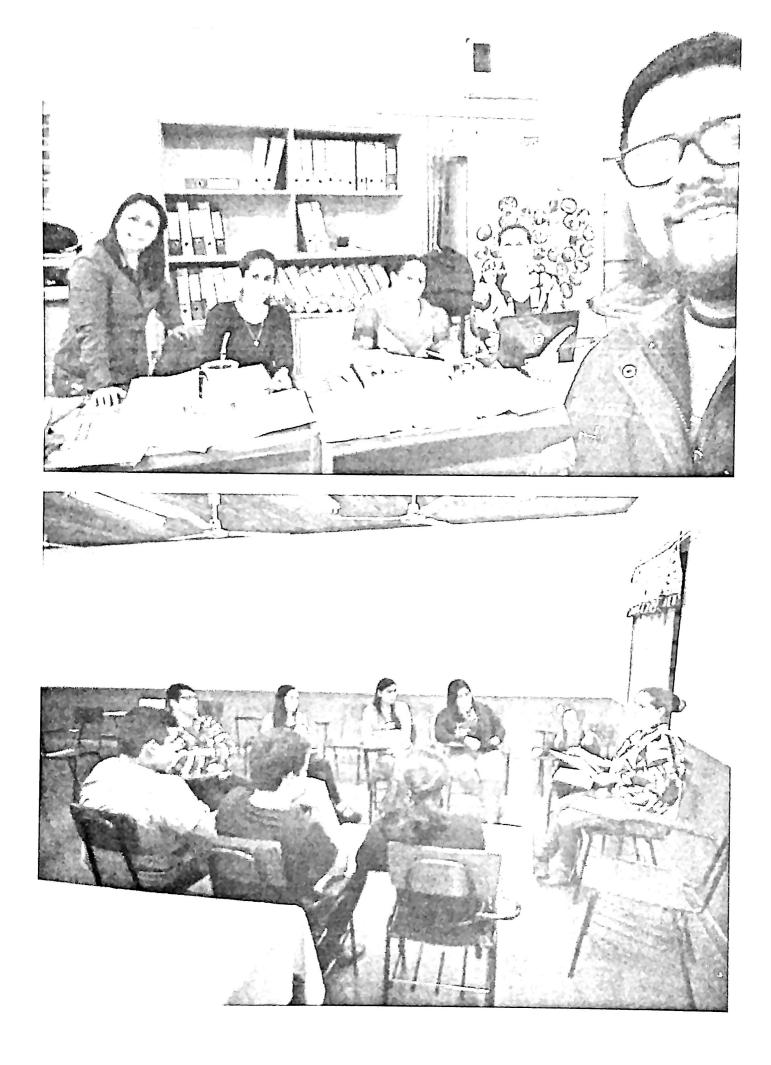

## VISTO y CONSIDERANDO:

La necesidad de comisionar a la Mg. María Casilda Alvarenga Cabral, Jefe de Extensión e Investigación y a las Profesoras Abog. Hirmina María Luz Arce de Martínez, Ing. Com. María Helena Martínez Arce y Marcela Viviana Escobar Lapierre, Encargadas de las cátedras "Derecho Civil - Cosas 1", "Finanzas" y "Derecho Constitucional y Comparado", respectivamente, de la Facultad de Ciencias Jurídicas de la Universidad Nacional de Itapúa, quienes se trasladarán el día sábado 29 de junio de 2019 a la ciudad de María Auxiliadora – Distrito de Tomás Romero Pereira, a fin de realizar el cierre del Proyecto de Extensión Universitaria "Conocer tus Derechos, desde la Universidad a la Comunidad", realizado con los estudiantes del Tercer Curso de la Carrera de Derecho de la Filial María Auxiliadora.-----

### RESUELVE

- 1º). COMISIONAR a la Mg. María Casilda Alvarenga Cabral, Jefa de Extensión e Investigación y a las Profesoras Abog. Hirmina María Luz Arce de Martínez, Ing. Com. María Helena Martínez Arce y Marcela Viviana Escobar Lapierre, Encargadas de las cátedras "Derecho Civil Cosas I", "Finanzas" y "Derecho Constitucional y Comparado", respectivamente, de la Facultad de Ciencias Jurídicas de la Universidad Nacional de Itapúa, quienes se trasladarán el día sábado 29 de junio de 2019 a la ciudad de María Auxiliadora Distrito de Tomás Romero Pereira, a fin de realizar el cierre del Proyecto de Extensión Universitaria "Conocer tus Derechos, desde la Universidad a la Comunidad", realizado con los estudiantes del Tercer Curso de la Carrera de Derecho de la Filial María Auxiliadora.-----
- 2º). AUTORIZAR el pago en concepto de "Viáticos" a las comisionadas precedentemente, de la suma total de Gs. 560.000 (Guaraníes quinientos sesenta mil), según el siguiente detalle y la planilla de Pasajes y Viáticos adjunta a la presente Resolución.-----