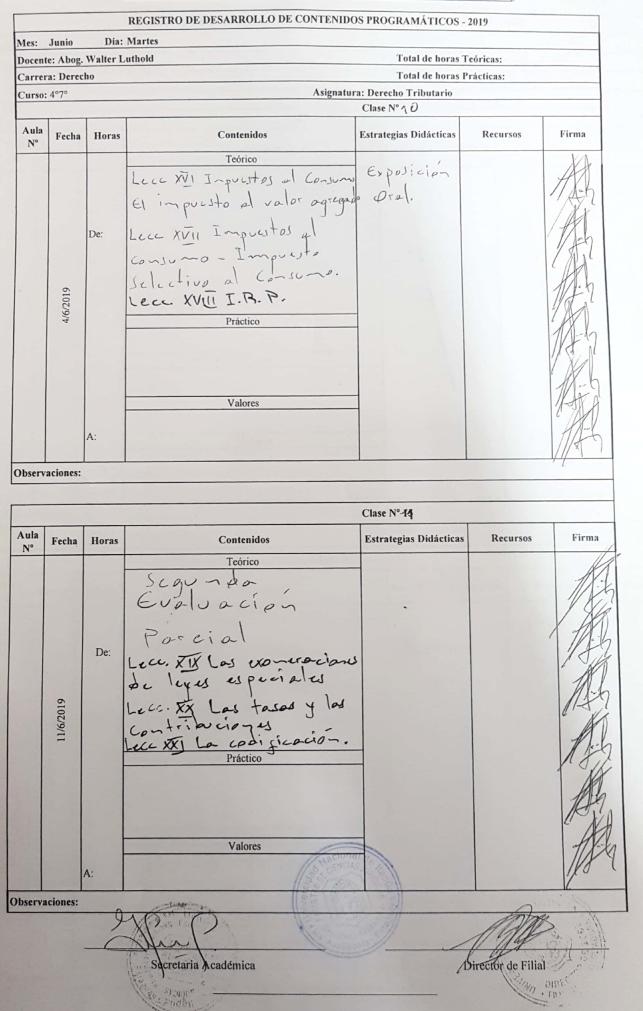

# MEMORANDO

| A:  | <b>Prof. Ing. HILDEGARDO GONZÁLEZ IRALA,</b> Rector<br>Universidad Nacional de Itapúa. |
|-----|----------------------------------------------------------------------------------------|
| De: | <b>Abog. GUSTAVO MIRANDA VILLAMAYOR,</b> Decano.<br>Facultad de Ciencias Jurídicas.    |

Fecha: 03/07/2019

**Objeto:** Remitir Formulario de Informe Final de la Misión.

Por este medio, remito formulario de Informe Final de Misión de viático otorgado según Resolución DEC Nº 062/2019.

Sin otro particular, hago propicia la ocasión para saludarle con la consideración más distinguida.

bog. GUSTAVØ MIRANDA VILLAMAYOR DECANO

| Ø,     |                                  | 100                      |
|--------|----------------------------------|--------------------------|
| in the | UNIVESSED. D. O. CRIMAL DE HARUA | 「「「                      |
|        | SHESTER CONTRACT                 | and the second           |
|        | Bold in we have for the          | d i                      |
| 3      | Expansion 12:04/19               | Completion of the second |
| 81     | CARGONIC III COLORI              |                          |
| 2      | Fecha: 12/07/19 Hora 08:56       |                          |
| ると     |                                  | -                        |