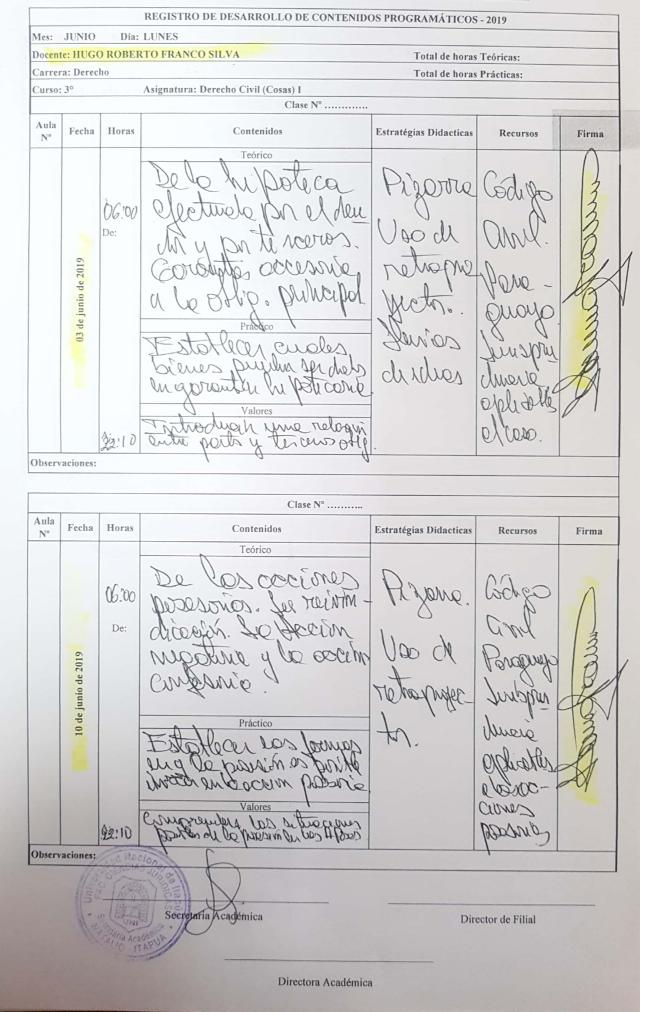

|                          |                                                |            |
| Aula<br>N° Fecha    | Horas   | Contenidos                                                                                                                                                                                                                   | Estratégias Didacticas   | Recursos                                       | Firma      |

Observaciones;

Secretaria Académica

Director de Filial

Directora Académica



UNIVERSIDAD NACIONAL DE ITAPÚA Facultad de Ciencias Jurídicas Carrera de Derecho







×

### UNIVERSIDAD NACIONAL DE ITAPÚA Facultad de Ciencias Jurídicas Carrera de Derecho



|            | JUNIO               | Día: 1      | го FRANCO                                                                                                                                                                                                | Total de horas                                                       | Teóricas:                                                       |           |
|------------|---------------------|-------------|----------------------------------------------------------------------------------------------------------------------------------------------------------------------------------------------------------|-------------------------------------------------