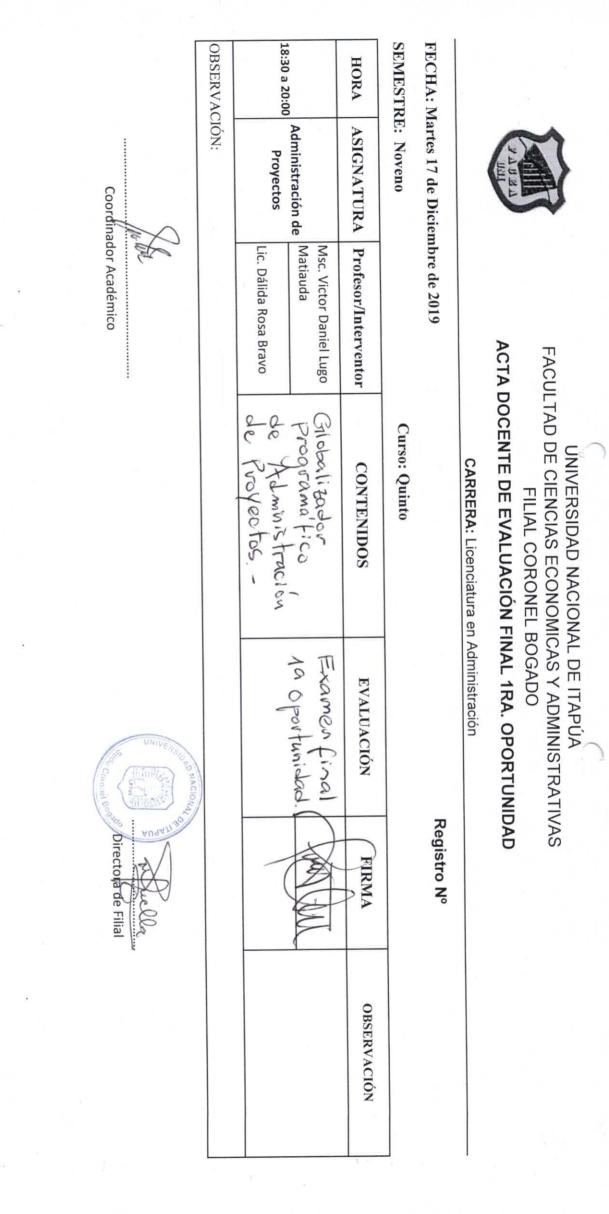

|
| Directora de Filial   |              | sparting Curry                      | Mostande                                  | FIRMA                |                  | Registro Nº                              |                                         | VAS                                                                                                                             |
|                       |              |                                     |                                           | OBSERVACIÓN          |                  |                                          | £                                       |                                                                                                                                 |



|                       | OBSERVACIÓN: | 10.30 a 20.00                       | 10.20 2 20.00