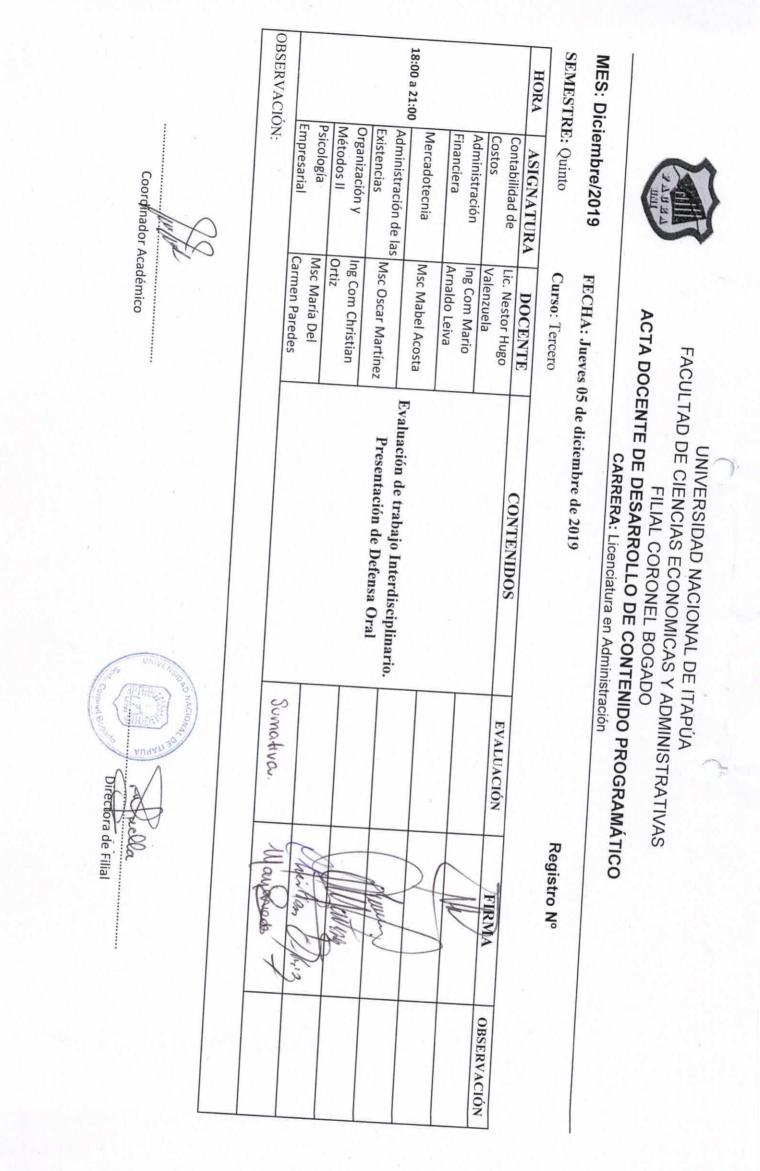

### Sr. Decano

Tengo el agrado de dirigirme a usted a fin de informar sobre las actividades realizada en las Filial es de la FaCEA:

Se realizó el cierre de clases del Curso de Actualización en Marketing y Ventas con defensas de trabajos finales el 12/12/19 en la Filial María Auxiliadora, con 30 participantes, el 13/12/19 en la Filial Natalio con 24 participantes y con el acompañamiento del Lic. Atilio Ocampos, Director de la Filial Natalio, y el 16/12/19 en la Filial Cnel. Bogado, finalizando con rotundo éxito con 26 participantes. Cabe destacar que en su gran mayoría los participantes son egresados de la FaCEA. El curso lo desarrolló el Lic. José Cambón, especialista en Marketing y con una trayectoria de 20 años en ventas con empresas nacionales y multinacionales.