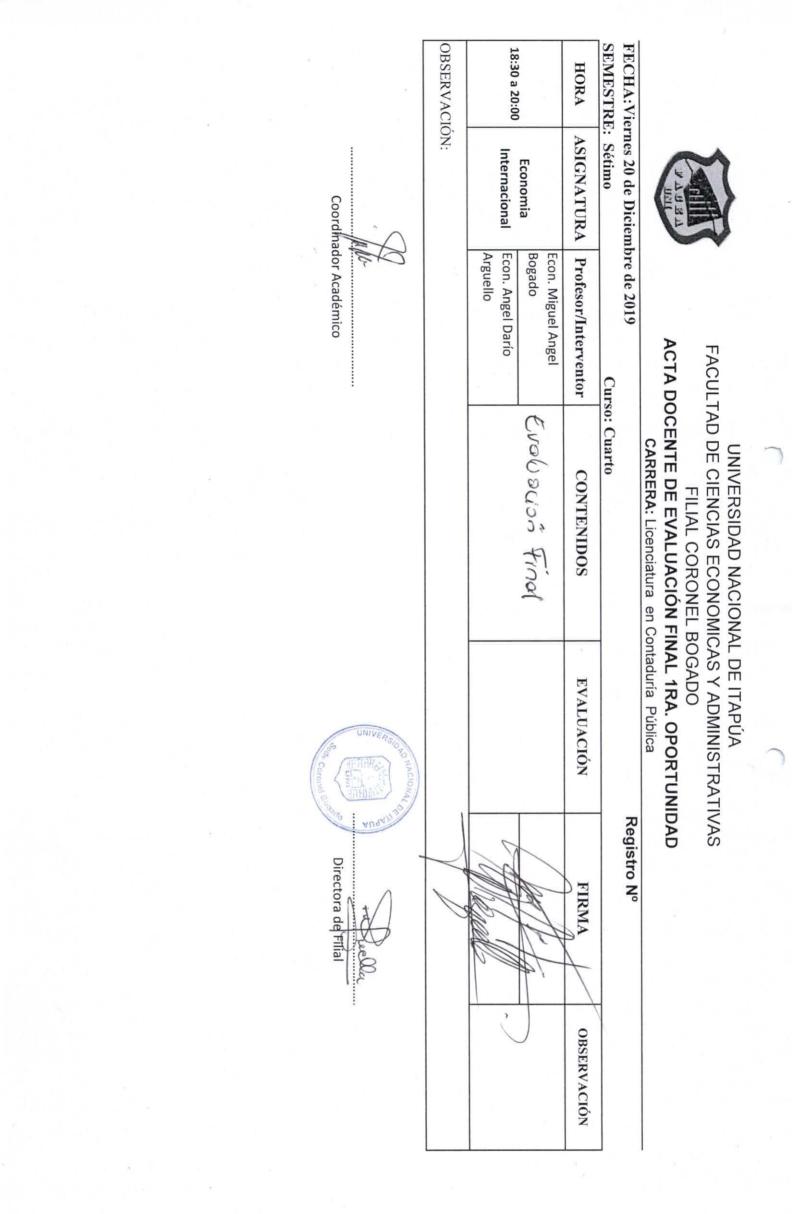

### Sr. Decano

Tengo el agrado de dirigirme a usted a fin de informar sobre las actividades realizada en las Filial es de la FaCEA:

Se realizó el cierre de clases del Curso de Actualización en Marketing y Ventas con defensas de trabajos finales el 12/12/19 en la Filial María Auxiliadora, con 30 participantes, el 13/12/19 en la Filial Natalio con 24 participantes y con el acompañamiento del Lic. Atilio Ocampos, Director de la Filial Natalio, y el 16/12/19 en la Filial Cnel. Bogado, finalizando con rotundo éxito con 26 participantes. Cabe destacar que en su gran mayoría los participantes son egresados de la FaCEA. El curso lo desarrolló el Lic. José Cambón, especialista en Marketing y con una trayectoria de 20 años en ventas con empresas nacionales y multinacionales.