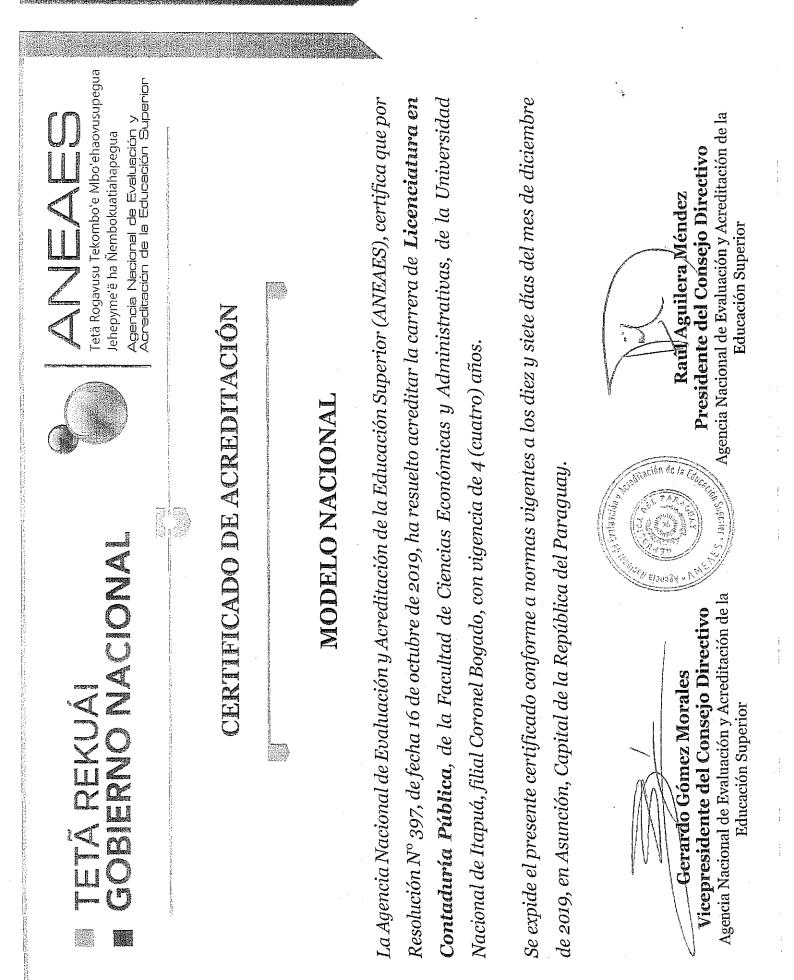

### MEMORANDO Nº 119/2019

- A: Prof. Ing. Hildegardo González Irala, Rector Universidad Nacional de Itapúa
  DE: Prof. Dr. René Arrúa Torreani, Decano
  - Facultad de Ciencias Económicas y Administrativas
- **REF:** Informe final de misión de viaje desde la ciudad de Encarnación a Asunción, correspondiente al día 17 de diciembre de 2019.

Fecha: 08/01/2020

Por este medio remito informe final de misión de la **Dra. Wilma Cecilia López Alfonzo**, Directora Académica de la FaCEA/UNI; **Mg. Néstor Hugo Valenzuela Portillo**, Director de la Carrera Licenciatura en Contaduría Pública de la FaCEA/UNI; y a la **Mg. Marta Denesiuk Gnap**, Coordinadora del proceso de autoevaluación de las Carreras: Licenciatura en Administración y Licenciatura en Contaduría Pública de la FaCEA/UNI, Filiales: María Auxiliadora y Natalio, quienes se trasladaron de la ciudad de Encarnación hasta la ciudad de Asunción, con el fin de participar del "Acto de Entrega de Certificados de Acreditación de Carreras de Grado de Instituciones de Educación Superior Públicas y Privadas del país" a cargo de la Agencia Nacional de Evaluación y Acreditación de la Educación