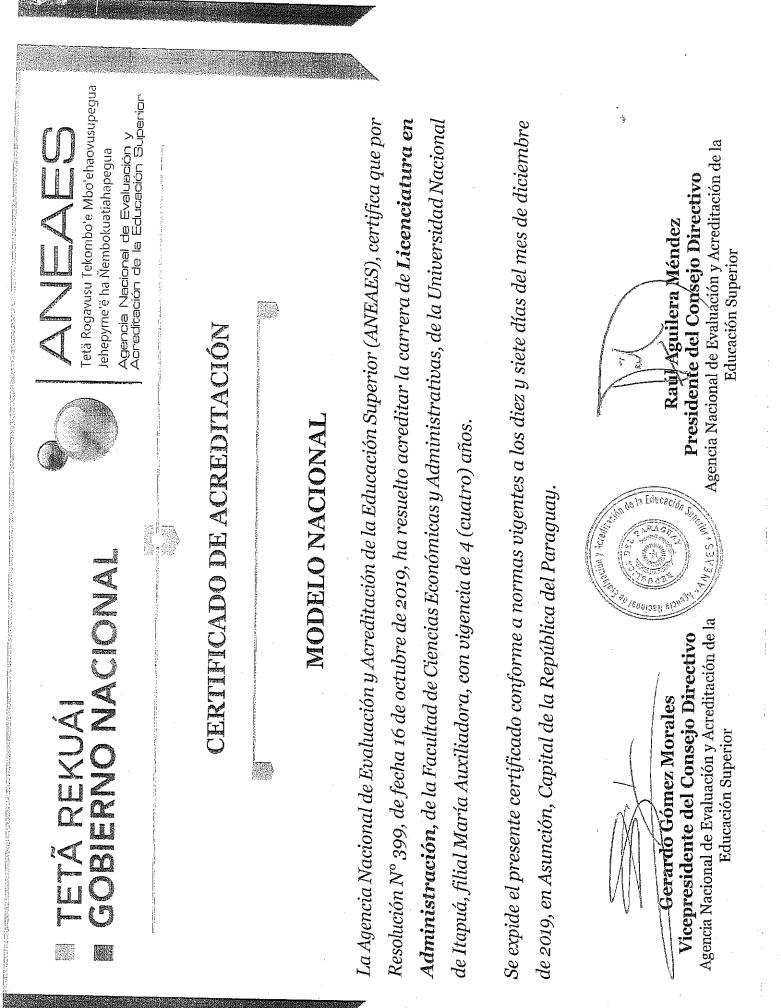

Fecha: 08/01/2020

Por este medio remito informe final de misión de la **Dra. Wilma Cecilia López Alfonzo**, Directora Académica de la FaCEA/UNI; **Mg. Néstor Hugo Valenzuela Portillo**, Director de la Carrera Licenciatura en Contaduría Pública de la FaCEA/UNI; y a la **Mg. Marta Denesiuk Gnap**, Coordinadora del proceso de autoevaluación de las Carreras: Licenciatura en Administración y Licenciatura en Contaduría Pública de la FaCEA/UNI, Filiales: María Auxiliadora y Natalio, quienes se trasladaron de la ciudad de Encarnación hasta la ciudad de Asunción, con el fin de participar del "Acto de Entrega de Certificados de Acreditación de Carreras de Grado de Instituciones de Educación Superior Públicas y Privadas del país" a cargo de la Agencia Nacional de Evaluación y Acreditación de la Educación