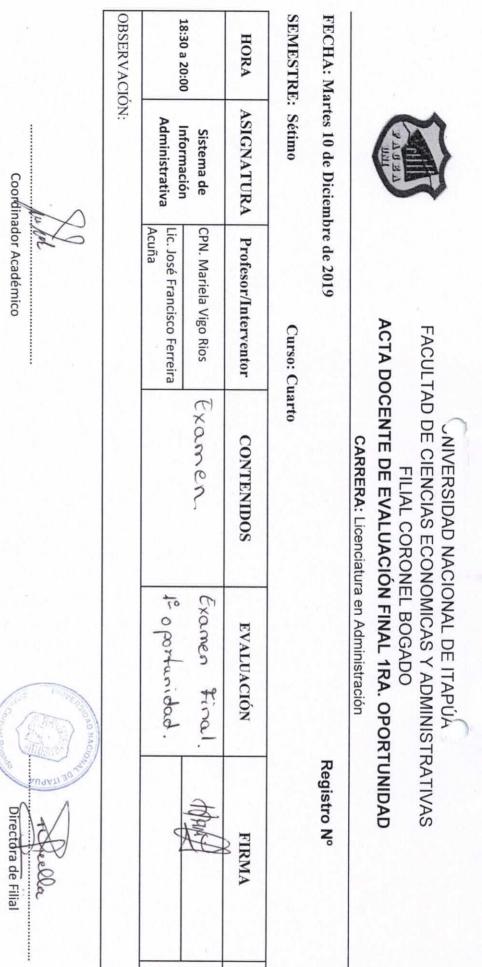

### Sr. Decano

Tengo el agrado de dirigirme a usted a fin de informar sobre las actividades realizada en las Filial es de la FaCEA:

Se realizó el cierre de clases del Curso de Actualización en Marketing y Ventas con defensas de trabajos finales el 12/12/19 en la Filial María Auxiliadora, con 30 participantes, el 13/12/19 en la Filial Natalio con 24 participantes y con el acompañamiento del Lic. Atilio Ocampos, Director de la Filial Natalio, y el 16/12/19 en la Filial Cnel. Bogado, finalizando con rotundo éxito con 26 participantes. Cabe destacar que en su gran mayoría los participantes son egresados de la FaCEA. El curso lo desarrolló el Lic. José Cambón, especialista en Marketing y con una trayectoria de 20 años en ventas con empresas nacionales y multinacionales.