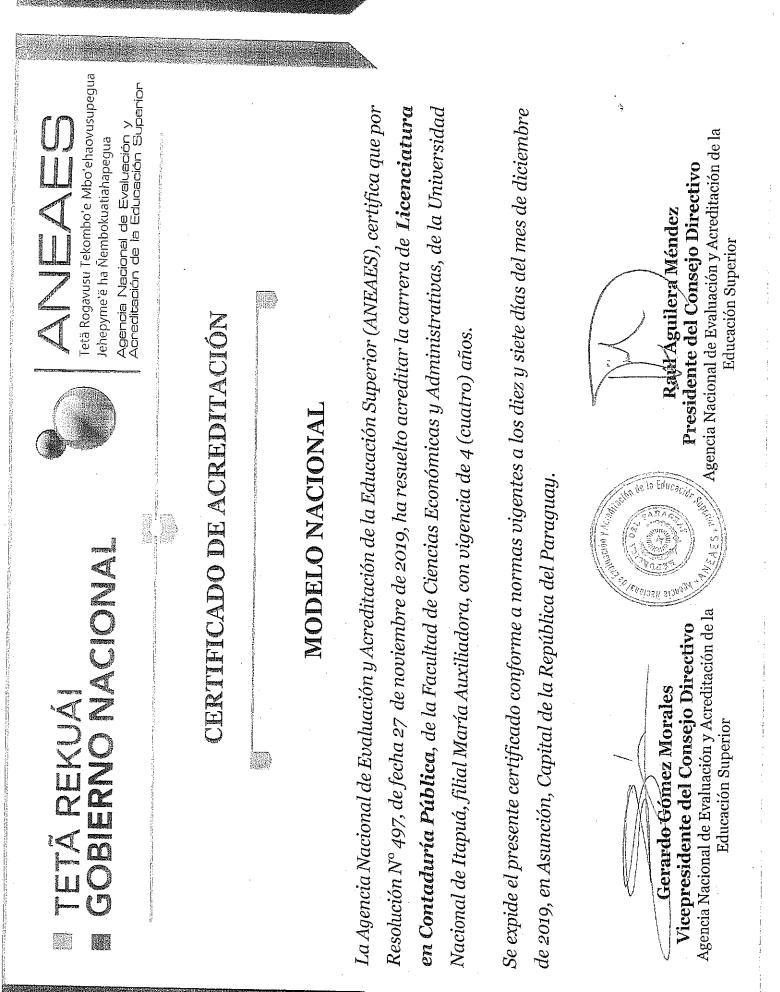

### MEMORANDO Nº 119/2019

- A: Prof. Ing. Hildegardo González Irala, Rector Universidad Nacional de Itapúa
  DE: Prof. Dr. René Arrúa Torreani, Decano
  - Facultad de Ciencias Económicas y Administrativas
- **REF:** Informe final de misión de viaje desde la ciudad de Encarnación a Asunción, correspondiente al día 17 de diciembre de 2019.

Fecha: 08/01/2020

Por este medio remito informe final de misión de la **Dra. Wilma Cecilia López Alfonzo**, Directora Académica de la FaCEA/UNI; **Mg. Néstor Hugo Valenzuela Portillo**, Director de la Carrera Licenciatura en Contaduría Pública de la FaCEA/UNI; y a la **Mg. Marta Denesiuk Gnap**, Coordinadora del proceso de autoevaluación de las Carreras: Licenciatura en Administración y Licenciatura en Contaduría Pública de la FaCEA/UNI, Filiales: María Auxiliadora y Natalio, quienes se trasladaron de la ciudad de Encarnación hasta la ciudad de Asunción, con el fin de participar del "Acto de Entrega de Certificados de Acreditación de Carreras de Grado de Instituciones de Educación Superior Públicas y Privadas del país" a cargo de la Agencia Nacional de Evaluación y Acreditación de la Educación