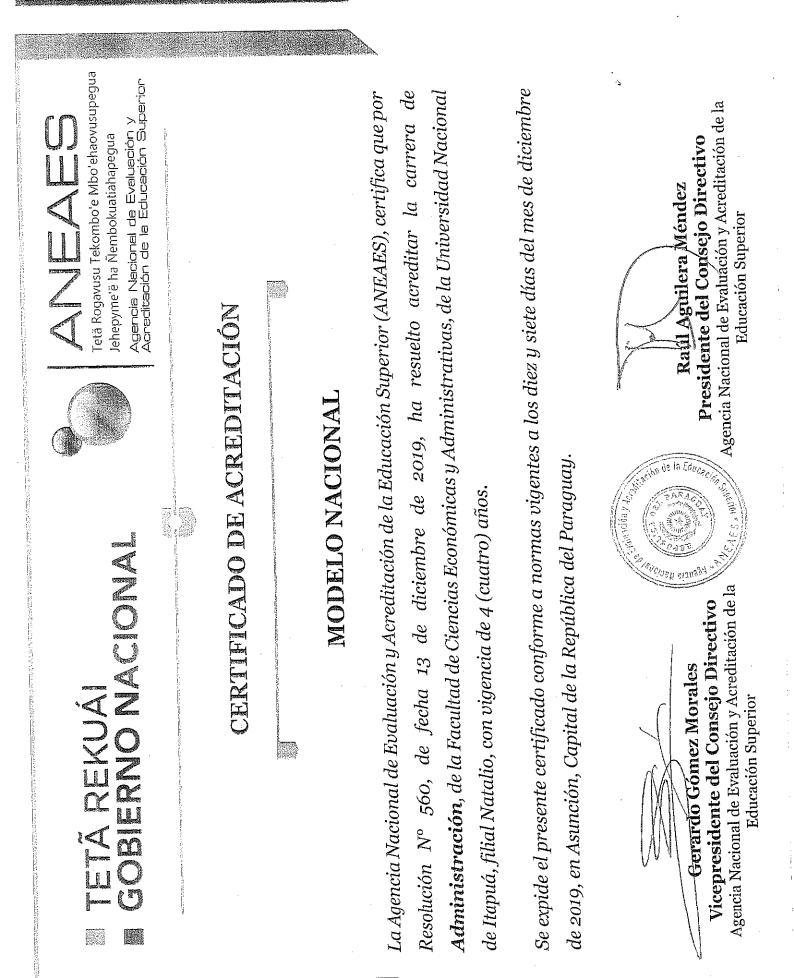

Fecha: 08/01/2020

Por este medio remito informe final de misión de la **Dra. Wilma Cecilia López Alfonzo**, Directora Académica de la FaCEA/UNI; **Mg. Néstor Hugo Valenzuela Portillo**, Director de la Carrera Licenciatura en Contaduría Pública de la FaCEA/UNI; y a la **Mg. Marta Denesiuk Gnap**, Coordinadora del proceso de autoevaluación de las Carreras: Licenciatura en Administración y Licenciatura en Contaduría Pública de la FaCEA/UNI, Filiales: María Auxiliadora y Natalio, quienes se trasladaron de la ciudad de Encarnación hasta la ciudad de Asunción, con el fin de participar del "Acto de Entrega de Certificados de Acreditación de Carreras de Grado de Instituciones de Educación Superior Públicas y Privadas del país" a cargo de la Agencia Nacional de Evaluación y Acreditación de la Educación