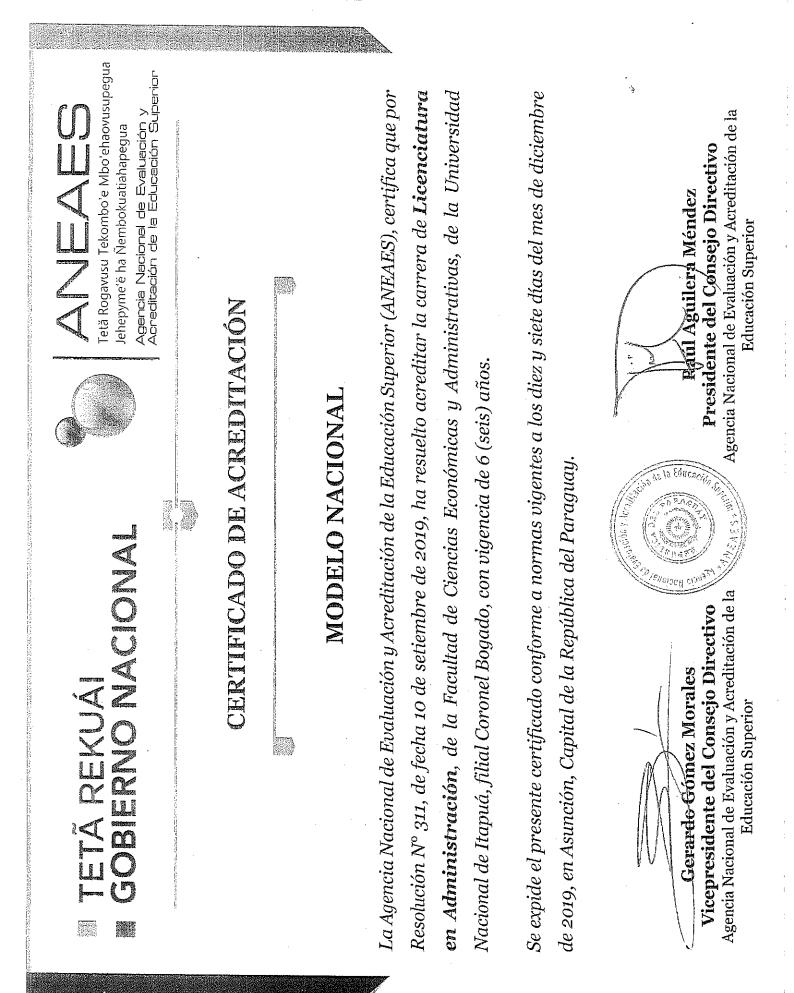

### MEMORANDO Nº 119/2019

- A: Prof. Ing. Hildegardo González Irala, Rector Universidad Nacional de Itapúa
  DE: Prof. Dr. René Arrúa Torreani, Decano
  - Facultad de Ciencias Económicas y Administrativas
- **REF:** Informe final de misión de viaje desde la ciudad de Encarnación a Asunción, correspondiente al día 17 de diciembre de 2019.

Fecha: 08/01/2020

Por este medio remito informe final de misión de la **Dra. Wilma Cecilia López Alfonzo**, Directora Académica de la FaCEA/UNI; **Mg. Néstor Hugo Valenzuela Portillo**, Director de la Carrera Licenciatura en Contaduría Pública de la FaCEA/UNI; y a la **Mg. Marta Denesiuk Gnap**, Coordinadora del proceso de autoevaluación de las Carreras: Licenciatura en Administración y Licenciatura en Contaduría Pública de la FaCEA/UNI, Filiales: María Auxiliadora y Natalio, quienes se trasladaron de la ciudad de Encarnación hasta la ciudad de Asunción, con el fin de participar del "Acto de Entrega de Certificados de Acreditación de Carreras de Grado de Instituciones de Educación Superior Públicas y Privadas del país" a cargo de la Agencia Nacional de Evaluación y Acreditación de la Educación