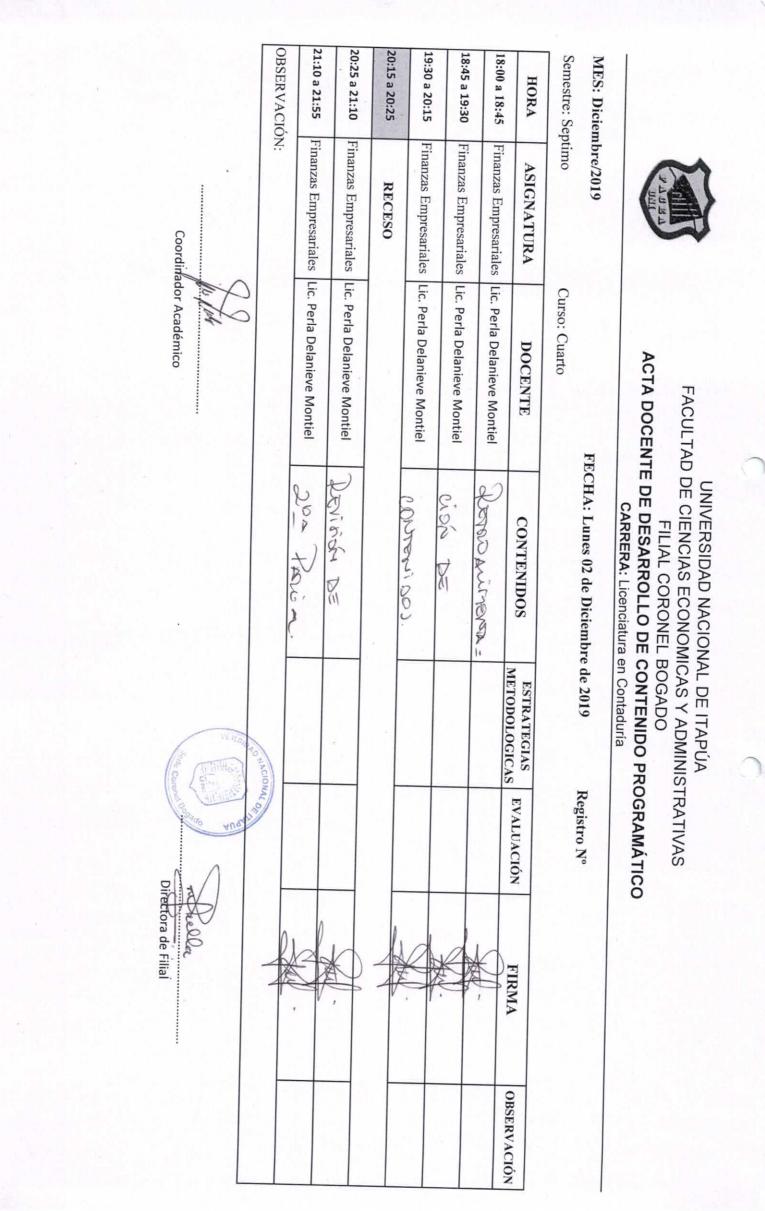

|            |       |             |
| 20.40 - 21.25  | Anális de Estados              | Mg. Esther Liliana                          |            |                          |            |       |             |
| 20:40 8 21:23  | Contables                      | Kretschmer Goralewski                       |            |                          |            |       |             |
| 21.25 - 22.10  | Anális de Estados              | Mg. Esther Liliana                          |            |                          |            |       |             |
|                | Contables                      | Kretschmer Goralewski                       |            |                          |            |       |             |

Coordinador Académico

**OBSERVACIÓN:** 







|                       | OBSERVACIÓN: | 18:30 a 20:00 Em                    |                                           | HORA ASIC            | SEMESTRE: Noveno | FECHA: Miércoles 18 de Diciembre de 2019 |                                         |                                                                                                                                 |
|-----------------------|--------------|-------------------------------------|-------------------------------------------|----------------------|------------------|------------------------------------------|-----------------------------------------|---------------------------------------------------------------------------------------------------------------------------------|
| Coordinac             | к.<br>