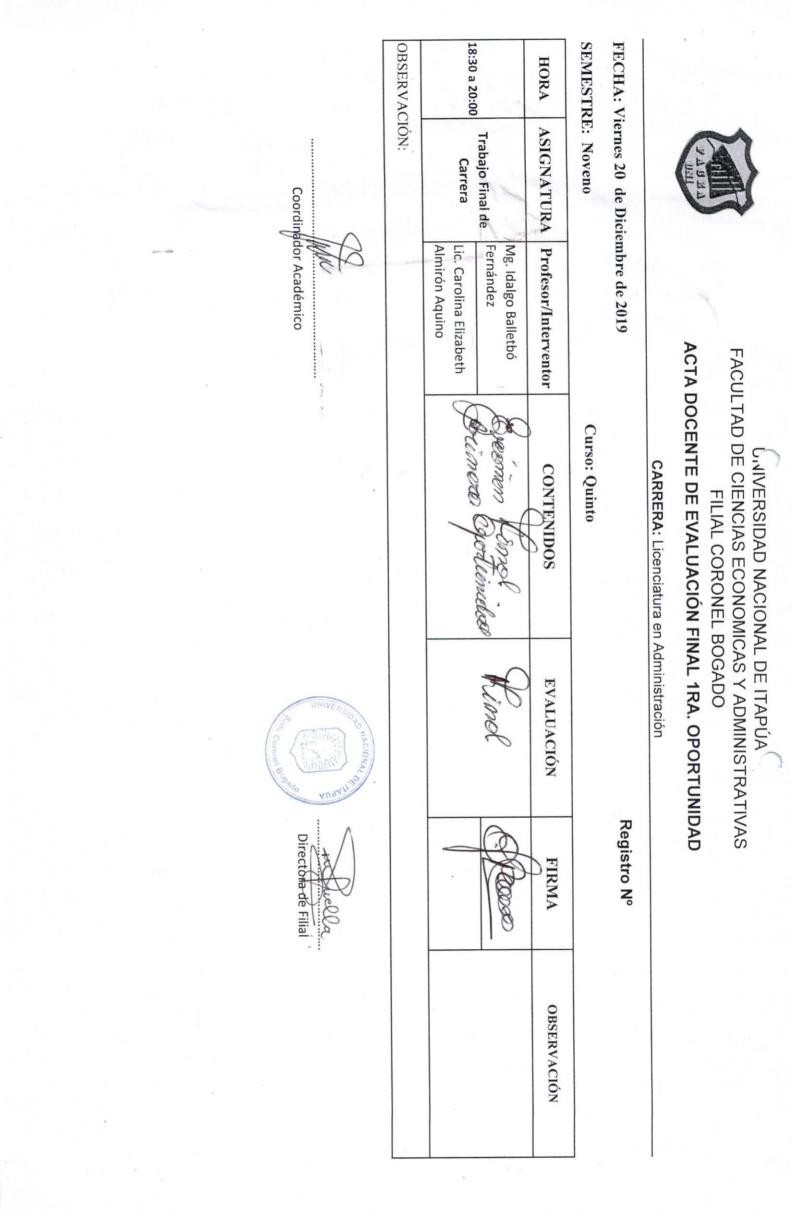

|            |       |             |
| 20.40 - 21.25  | Anális de Estados              | Mg. Esther Liliana                          |            |                          |            |       |             |
| 20:40 8 21:23  | Contables                      | Kretschmer Goralewski                       |            |                          |            |       |             |
| 21.25 - 22.10  | Anális de Estados              | Mg. Esther Liliana                          |            |                          |            |       |             |
|                | Contables                      | Kretschmer Goralewski                       |            |                          |            |       |             |

Coordinador Académico

**OBSERVACIÓN:** 







|                       | OBSERVACIÓN: | 18:30 a 20:00 Em                    |                                           | HORA ASIC            | SEMESTRE: Noveno | FECHA: Miércoles 18 de Diciembre de 2019 |                                         |                                                                                                                                 |
|-----------------------|--------------|-------------------------------------|-------------------------------------------|----------------------|------------------|------------------------------------------|-----------------------------------------|---------------------------------------------------------------------------------------------------------------------------------|
| Coordinac             | к.<br>