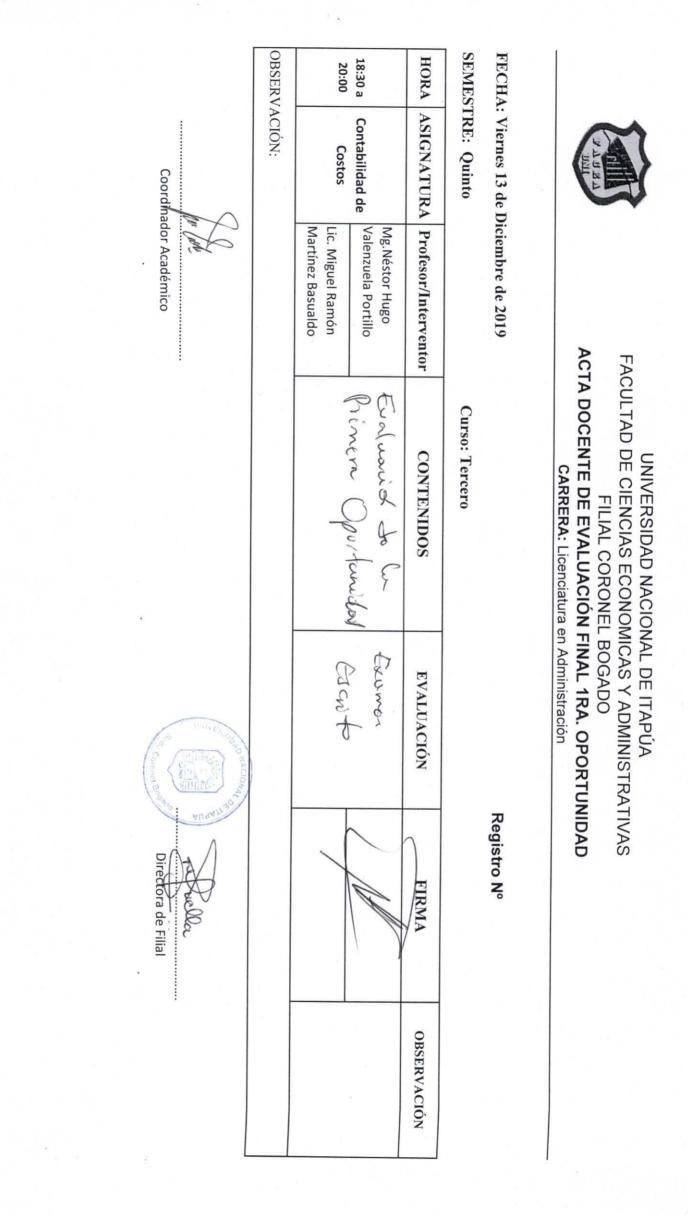

### Sr. Decano

Tengo el agrado de dirigirme a usted a fin de informar sobre las actividades realizada en las Filial es de la FaCEA:

Se realizó el cierre de clases del Curso de Actualización en Marketing y Ventas con defensas de trabajos finales el 12/12/19 en la Filial María Auxiliadora, con 30 participantes, el 13/12/19 en la Filial Natalio con 24 participantes y con el acompañamiento del Lic. Atilio Ocampos, Director de la Filial Natalio, y el 16/12/19 en la Filial Cnel. Bogado, finalizando con rotundo éxito con 26 participantes. Cabe destacar que en su gran mayoría los participantes son egresados de la FaCEA. El curso lo desarrolló el Lic. José Cambón, especialista en Marketing y con una trayectoria de 20 años en ventas con empresas nacionales y multinacionales.