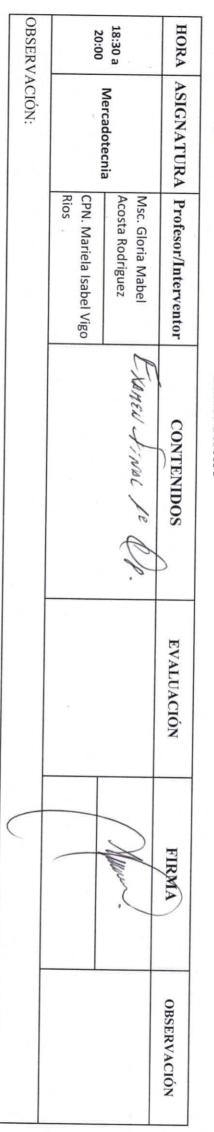

### Sr. Decano

Tengo el agrado de dirigirme a usted a fin de informar sobre las actividades realizada en las Filial es de la FaCEA:

Se realizó el cierre de clases del Curso de Actualización en Marketing y Ventas con defensas de trabajos finales el 12/12/19 en la Filial María Auxiliadora, con 30 participantes, el 13/12/19 en la Filial Natalio con 24 participantes y con el acompañamiento del Lic. Atilio Ocampos, Director de la Filial Natalio, y el 16/12/19 en la Filial Cnel. Bogado, finalizando con rotundo éxito con 26 participantes. Cabe destacar que en su gran mayoría los participantes son egresados de la FaCEA. El curso lo desarrolló el Lic. José Cambón, especialista en Marketing y con una trayectoria de 20 años en ventas con empresas nacionales y multinacionales.