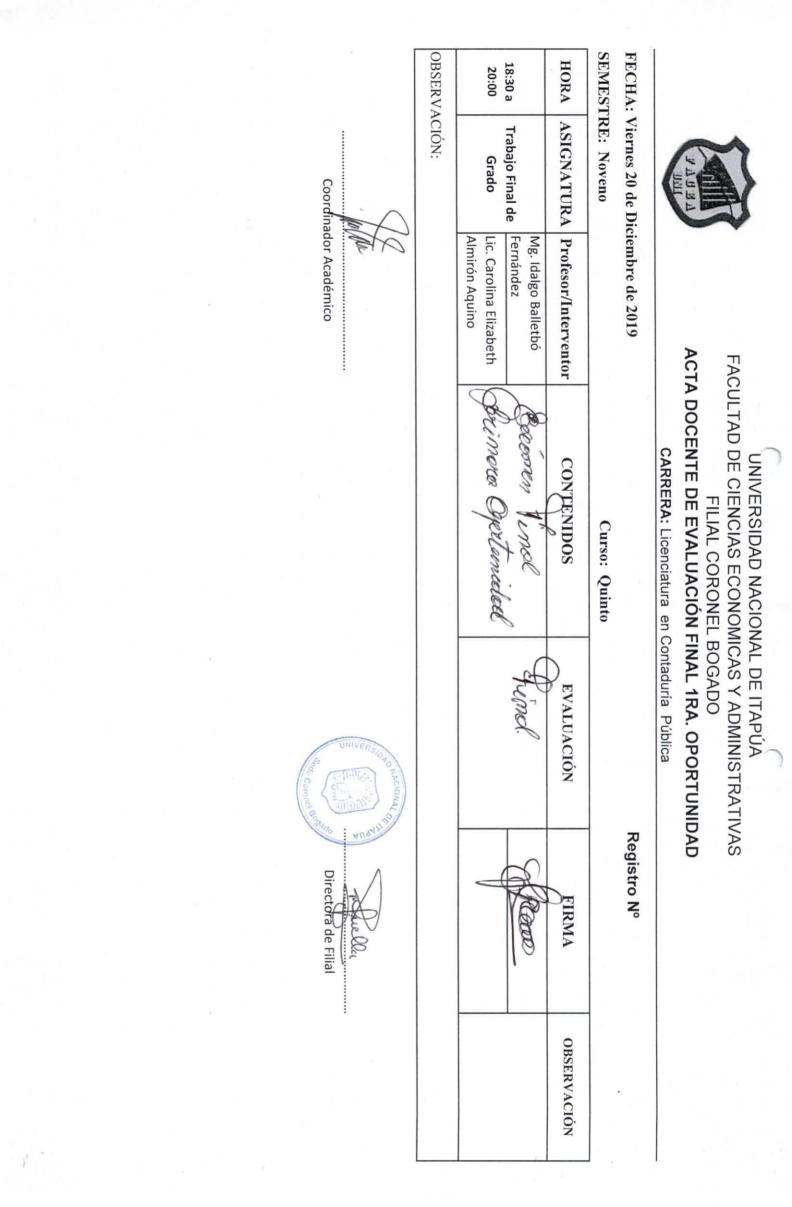

ORONEL BOGADO ACTA DOCENTE DE DESARROLLO DE CONTENIDO PROGRAMÁTICO CARRERA: Licenciatura en Administración

MES: Diciembre/2019

SEMESTRE: Noveno

Curso: Quinto

FECHA: Lunes 02 de Diciembre de 2019

Registro Nº

17:15 a 18:00 21:10 a 21:55 20:25 a 21:10 20:15 a 20:25 19:30 a 20:15 18:45 a 19:30 18:00 a 18:45 HORA Administración de Administración de Administración de Administración de Administración de Proyectos Proyectos Administración de Proyectos Proyectos Proyectos ASIGNATURA Msc. Victor Daniel Lugo Msc. Victor Daniel Lugo Msc. Victor Daniel Lugo Msc. Victor Daniel Lugo Matiauda Matiauda Matiauda Matiauda Msc. Victor Daniel Lugo Matiauda Msc. Victor Daniel Lugo DOCENTE CONTENIDOS RECESO METODOLOGICAS EVALUACIÓN ESTRATEGIAS FIRMA **OBSERVACIÓN** 



OBSERVACIÓN:

Proyectos

Matiauda







UNIVERSIDAD NACIONAL DE ITAPÚA FACULTAD DE CIENCIAS ECONOMICAS Y ADMINISTRATIVAS FILIAL CORONEL BOGADO ACTA DOCENTE DE EVALUACIÓN FINAL 1RA. OPORTUNIDAD

CARRERA: Licenciatura en Contaduría Pública

## FECHA: Lunes 16 de Diciembre de 2019

Registro Nº

| SEMESTRE: Noveno | Noveno    |                                            | Curso: Quinto             |            |       |             |
|------------------|-----------|--------------------------------------------|---------------------------|------------|-------|-------------|
| HORA ASIC        | GNATURA   | HORA ASIGNATURA Profesor/Interventor       | CONTENIDOS                | EVALUACIÓN | FIRMA | OBSERVACIÓN |
| 18·30 a A        | Auditoría | CPN. Francisco Javier<br>Gónzalez Fornerón | Funduación 1= Opartunidad |            | (