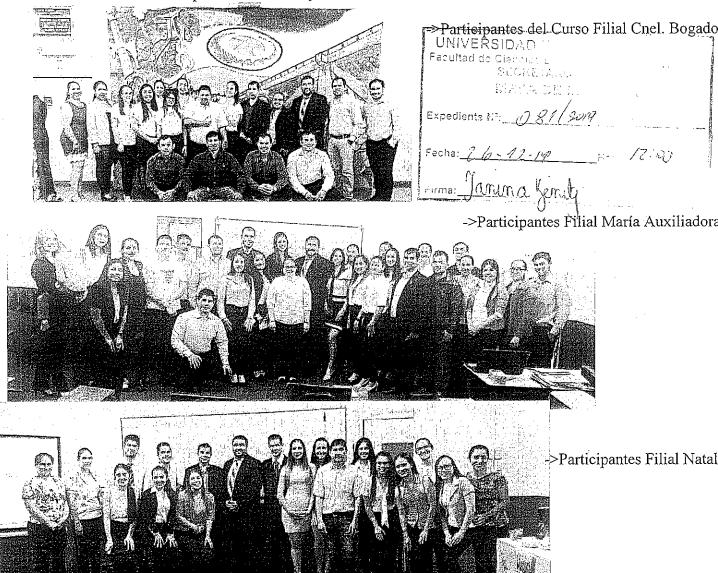

### Sr. Decano

Tengo el agrado de dirigirme a usted a fin de informar sobre las actividades realizada en las Filial es de la FaCEA:

Se realizó el cierre de clases del Curso de Actualización en Marketing y Ventas con defensas de trabajos finales el 12/12/19 en la Filial María Auxiliadora, con 30 participantes, el 13/12/19 en la Filial Natalio con 24 participantes y con el acompañamiento del Lic. Atilio Ocampos, Director de la Filial Natalio, y el 16/12/19 en la Filial Cnel. Bogado, finalizando con rotundo éxito con 26 participantes. Cabe destacar que en su gran mayoría los participantes son egresados de la FaCEA. El curso lo desarrolló el Lic. José Cambón, especialista en Marketing y con una trayectoria de 20 años en ventas con empresas nacionales y multinacionales.