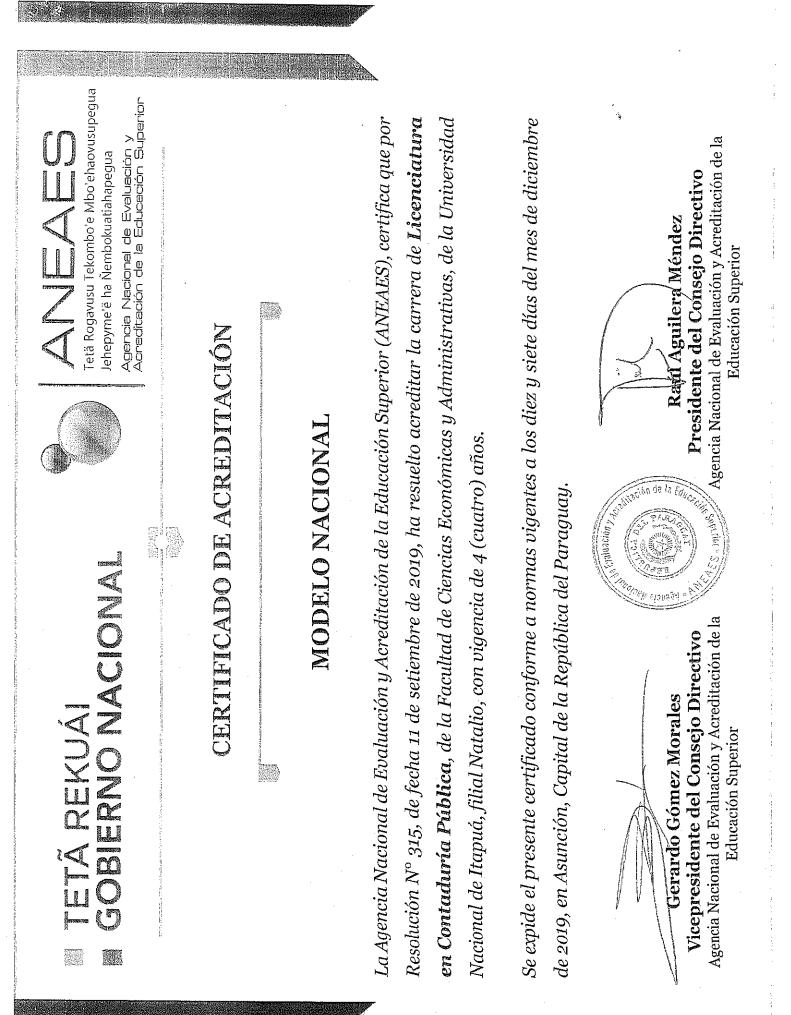

### MEMORANDO Nº 119/2019

- A: Prof. Ing. Hildegardo González Irala, Rector Universidad Nacional de Itapúa
  DE: Prof. Dr. René Arrúa Torreani, Decano
  - Facultad de Ciencias Económicas y Administrativas
- **REF:** Informe final de misión de viaje desde la ciudad de Encarnación a Asunción, correspondiente al día 17 de diciembre de 2019.

Fecha: 08/01/2020

Por este medio remito informe final de misión de la **Dra. Wilma Cecilia López Alfonzo**, Directora Académica de la FaCEA/UNI; **Mg. Néstor Hugo Valenzuela Portillo**, Director de la Carrera Licenciatura en Contaduría Pública de la FaCEA/UNI; y a la **Mg. Marta Denesiuk Gnap**, Coordinadora del proceso de autoevaluación de las Carreras: Licenciatura en Administración y Licenciatura en Contaduría Pública de la FaCEA/UNI, Filiales: María Auxiliadora y Natalio, quienes se trasladaron de la ciudad de Encarnación hasta la ciudad de Asunción, con el fin de participar del "Acto de Entrega de Certificados de Acreditación de Carreras de Grado de Instituciones de Educación Superior Públicas y Privadas del país" a cargo de la Agencia Nacional de Evaluación y Acreditación de la Educación