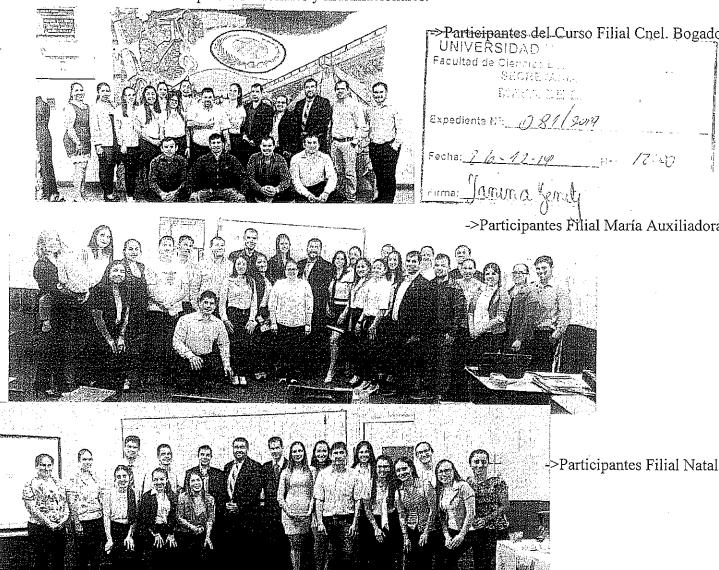

### Sr. Decano

Tengo el agrado de dirigirme a usted a fin de informar sobre las actividades realizada en las Filial es de la FaCEA:

Se realizó el cierre de clases del Curso de Actualización en Marketing y Ventas con defensas de trabajos finales el 12/12/19 en la Filial María Auxiliadora, con 30 participantes, el 13/12/19 en la Filial Natalio con 24 participantes y con el acompañamiento del Lic. Atilio Ocampos, Director de la Filial Natalio, y el 16/12/19 en la Filial Cnel. Bogado, finalizando con rotundo éxito con 26 participantes. Cabe destacar que en su gran mayoría los participantes son egresados de la FaCEA. El curso lo desarrolló el Lic. José Cambón, especialista en Marketing y con una trayectoria de 20 años en ventas con empresas nacionales y multinacionales.