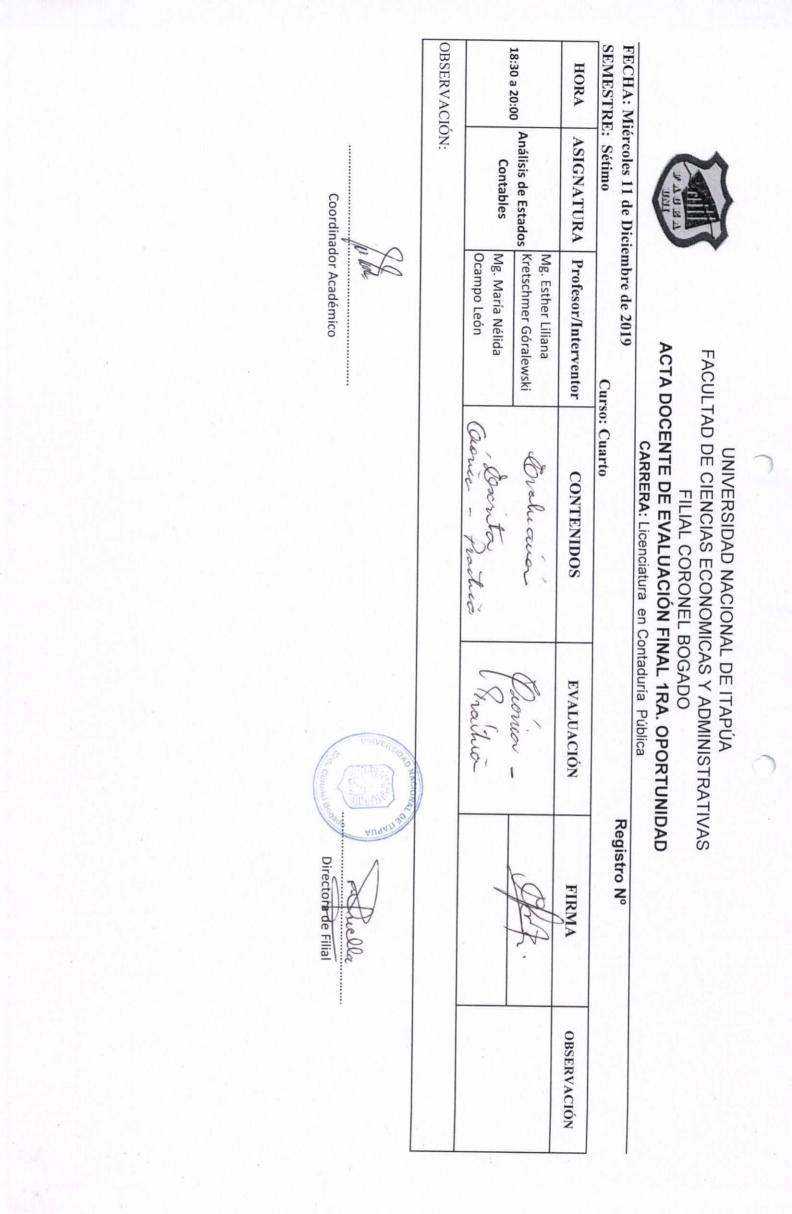

### Sr. Decano

Tengo el agrado de dirigirme a usted a fin de informar sobre las actividades realizada en las Filial es de la FaCEA:

Se realizó el cierre de clases del Curso de Actualización en Marketing y Ventas con defensas de trabajos finales el 12/12/19 en la Filial María Auxiliadora, con 30 participantes, el 13/12/19 en la Filial Natalio con 24 participantes y con el acompañamiento del Lic. Atilio Ocampos, Director de la Filial Natalio, y el 16/12/19 en la Filial Cnel. Bogado, finalizando con rotundo éxito con 26 participantes. Cabe destacar que en su gran mayoría los participantes son egresados de la FaCEA. El curso lo desarrolló el Lic. José Cambón, especialista en Marketing y con una trayectoria de 20 años en ventas con empresas nacionales y multinacionales.