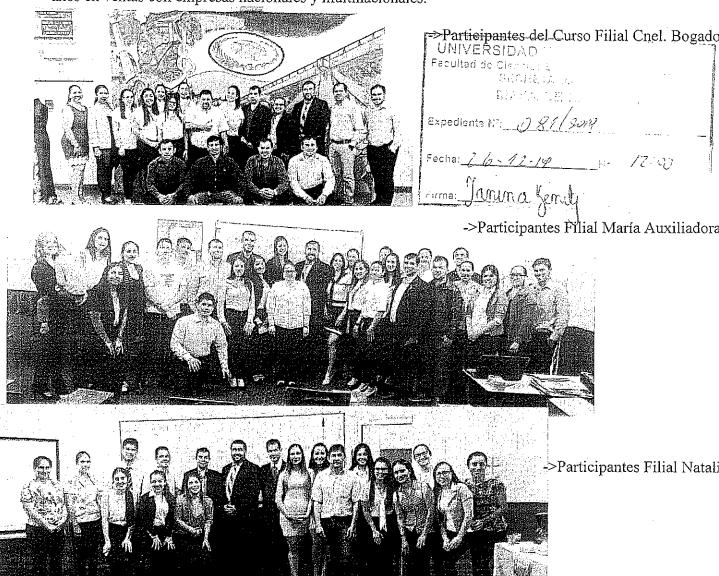

### Sr. Decano

Tengo el agrado de dirigirme a usted a fin de informar sobre las actividades realizada en las Filial es de la FaCEA:

Se realizó el cierre de clases del Curso de Actualización en Marketing y Ventas con defensas de trabajos finales el 12/12/19 en la Filial María Auxiliadora, con 30 participantes, el 13/12/19 en la Filial Natalio con 24 participantes y con el acompañamiento del Lic. Atilio Ocampos, Director de la Filial Natalio, y el 16/12/19 en la Filial Cnel. Bogado, finalizando con rotundo éxito con 26 participantes. Cabe destacar que en su gran mayoría los participantes son egresados de la FaCEA. El curso lo desarrolló el Lic. José Cambón, especialista en Marketing y con una trayectoria de 20 años en ventas con empresas nacionales y multinacionales.