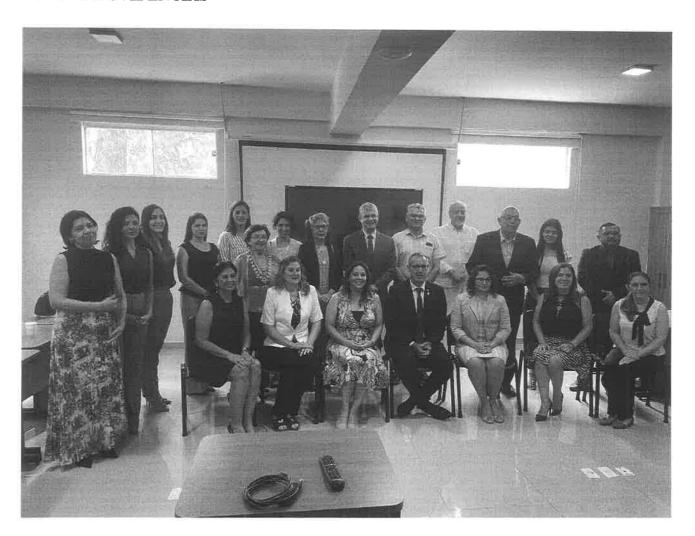

Director de Postgrado - Facultad de Medicina

Dra. Lourdes Isabel Chamorro de Alvarez

**FECHA** 

: 02/10/2023

**OBJETO** 

: Presentar Informe final de Misión.

Nos dirigimos a usted con el objeto de hacer entrega de nuestro informe final de misión correspondiente al viaje que hemos realizado el 13 de septiembre del año en curso, donde acompañamos en el recorrido a los pares evaluadores de la ANEAES durante la evaluación presencial de la especialidad de Traumatología y Ortopedia en el Hospital del Trauma.