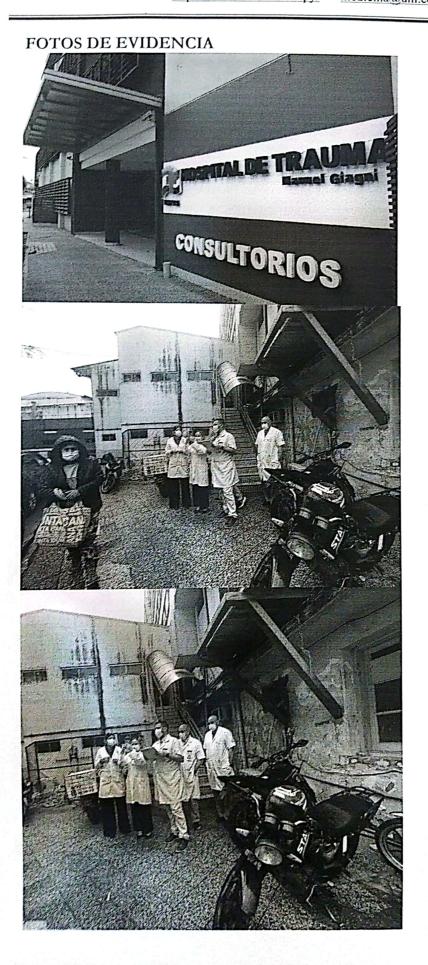

Director de Postgrado - Facultad de Medicina

Dra. Lourdes Isabel Chamorro de Alvarez

**FECHA** 

: 02/10/2023

**OBJETO** 

: Presentar Informe final de Misión.

Nos dirigimos a usted con el objeto de hacer entrega de nuestro informe final de misión correspondiente al viaje que hemos realizado el 13 de septiembre del año en curso, donde acompañamos en el recorrido a los pares evaluadores de la ANEAES durante la evaluación presencial de la especialidad de Traumatología y Ortopedia en el Hospital del Trauma.