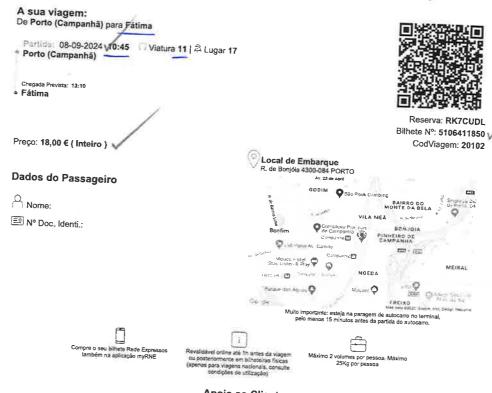

### Señora Directora General:

Por este medio remito el Informe Final de Misión y Rendición de Cuenta del Señor Rector, **Prof. Dr. Hermenegildo Cohene Velázquez**, durante el comisionamiento por el viaje realizado a la ciudad de Porto (Portugal), del 07 al 15 de septiembre del año en curso, otorgado por Res. REC Nº 304/2024, con el objetivo de participar en una capacitación en la Universidad do Porto, en el marco del Proyecto MODESPAR.