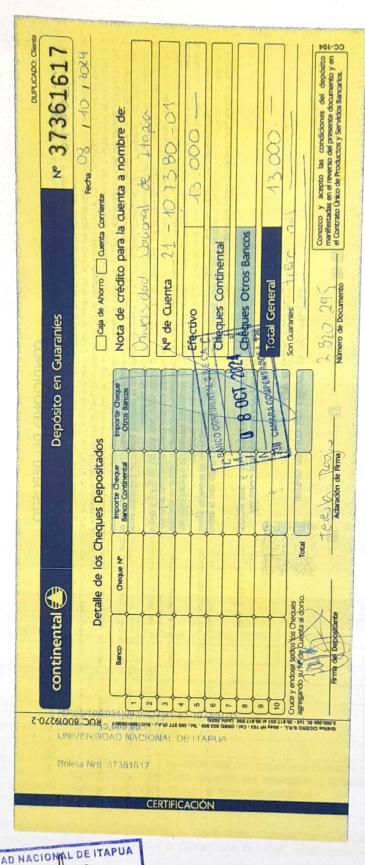

### UNIVERSIDAD NACIONAL DE ITAPÚA (U.N.I.)

Creada por Ley 1009/96 de fecha 03 de Diciembre de 1996

Versión 4 Aprobado por RESOLUCIÓN REC Nº 274/2022 Formulario de Derivación de Expedientes (Sub Grupo 230) INFORMES FINALES DE MISIÓN- Rendición de Viáticos Área Responsable Responsabilidad 1. Dependencia Solicitante Presentación del Expediente y generación del ID. Hecho por: Verificado por: Devuelto por: Verificación del Informe Final de Misión- Rendición de viáticos, en cuanto al formato (Nota/Memo con membrete institucional, facturas sin tachaduras ni enmiendas), y correspondencia con las decumentaciones de respaldo (Fecha de la factura, destino del 2. Control y Procedimientos/ Mesa de Entrada comisionamiento, timbrado figente, monto de la factura que coincida con la planilla de rendición y la coma de la resolución del comisionamiento debe coincidir con el formulario de Informes Finales de Misión-Rendición de Viáticos). Yeriffcado pe Exp. No: Hecho por Fecha: Devuelto por: 6497 Número de Hojas: OBS: La presentación del expediente, de gajos: 1er. Llegajo: deberá contener, formulario de rendición de cuentas de viáticos y los comprobantes respaldatorios originales de destinas de destinas de comprobantes respaldatorios que justifique la asignación; 3er. Legajo: Formulario de cuentas de viáticos original y copia autenticada de los comprobantes respaldatorios que justifique la asignación; 3er. Legajo: Formulario de cuentas de viáticos original y copia simple de los comprobantes respaldatorios que justifiquen la asignación. Enviar las documentaciones escaneadas al correo de Rendición de Cuentas Institucionales con el Nº de Mesa de Entrada Correspondiente; EN CASO DE NO RENDIR O DE RENDIR EN FORMA INDEBIDA el mínimo del viático asignado, deberá depositarse en la cuenta de origen (comunicarse con el Dpto. De Tesorería para la confirmación de la cuenta de origen). El expediente de informe final de misión contiene los siguientes documentos: 1. Formulario de Informe Final de misión firmado por el beneficiario; Incluir en la descripción el Nº de Expediente de Pago de Viáticos y Movilidad al que hace referencia la rendición y el detalle según planilla del pedido de pago por viajes realizados. 2. Copia de la Resolución de Viático y 3. Evidencia de la misión realizada. Verificación del expediente, en cuanto a su contenido ajustado a las 3. Departamento de Auditoría disposiciones legales vigentes. Fecha de Recepción: Hecho por: Verificado por: Fecha: Devuelto por: Verificación, control, consolidación, digitalización (si corresponde) y derivación de copia digital de los informes finales de misión al Departamento 4. Departamento de Rendición de de Informática, para su publicación y del expediente impreso a la Dirección **Cuentas Institucionales** General de Administración y Finanzas. Remisión de Informe mensual consolidado a la CGR. Fecha de Recepción: Hecho por: Verificado por: Fecha: Devuelto por: Dirección General Revisión y derivación del expediente a la Dirección Financiera. Administración y Finanzas Fecha de Recepción: Hecho por: Verificado por: Fecha: Devuelto por: Revisión y derivación del expediente y su legajo al Departamento de 6. Dirección Financiera Contabilidad. Fecha de Recepción: Hecho por: Verificado por: Fecha: Devuelto por: 7. Departamento de Contabilidad Archivo, anexo a los expedientes de pagos de viáticos. Fecha de Recepción: Hecho por: Verificado por: Fecha: Devuelto por: