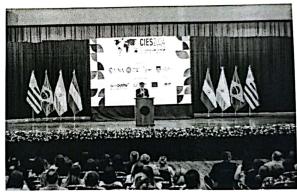

### Señora Directora General:

Por este medio remito el Informe Final de Misión y Rendición de Cuenta del Señor Rector, **Prof. Dr. Hermenegildo Cohene Velázquez**, durante el comisionamiento por el viaje realizado a la ciudad de Porto (Portugal), del 07 al 15 de septiembre del año en curso, otorgado por Res. REC Nº 304/2024, con el objetivo de participar en una capacitación en la Universidad do Porto, en el marco del Proyecto MODESPAR.