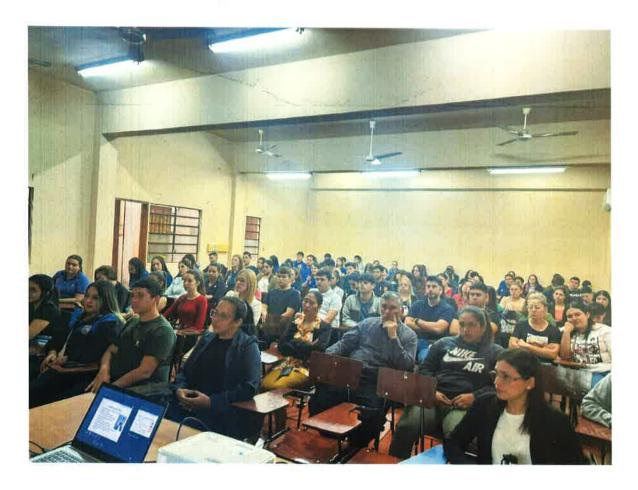

04/09/24                                                                |                                    |                                 |  |  |
| Hor                                                     | a: <i>J3</i> 30                                                             |                                    |                                 |  |  |
|                                                         | na: hup                                                                     | N                                  |                                 |  |  |
| Acla                                                    | aración de Firma: (Miguem) Kunu                                             | ) /st -                            |                                 |  |  |







Creada por Ley № 1009/96 de fecha 03 de diciembre de 1996

## Rectorado

Encarnación, 28 de agosto del 2024.-RESOLUCIÓN REC/VM Nº 148/2024.-

POR LA CUAL SE AUTORIZA EL PAGO DE "VIÁTICO y MOVILIDAD", A FUNCIONARIOS DEL RECTORADO DE LA U.N.I.-----

### VISTO Y CONSIDERANDO:

El expediente SIME 5809/2024, correspondiente al memorando presentado por la *Lic. Patricia Florentín Cantero*, Jefa de Bienestar Universitario de la Universidad Nacional de Itapúa, por el cual solicita la provisión de viático correspondiente para su persona y para los funcionarios: Mg. Lourdes Sofía Gómez Cabral, Técnico y para el Sr. Fernando Daniel Araujo Cubilla, Técnico I en el carácter de chofer, en virtud a la necesidad de trasladarse a la ciudad de María Auxiliadora, para realizar inducción y charlas de capa