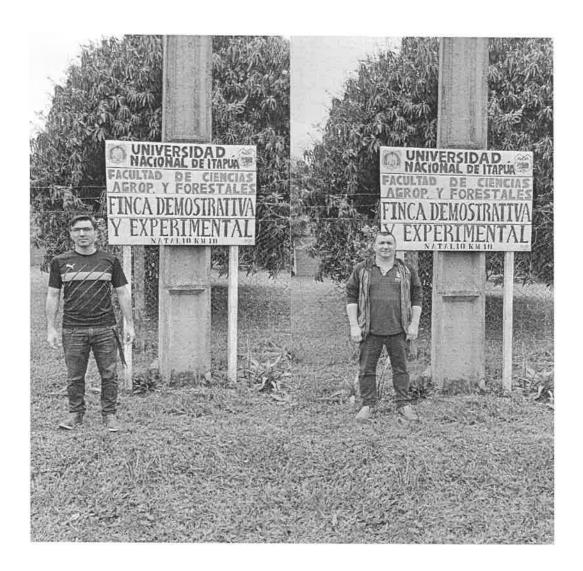

|                                           |                     |                                  |  |
|      | a: 08:50                                                  |                                           |                     |                                  |  |
| Firn |                                                           | Y                                         |                     |                                  |  |
| ACI  | aración de Firma: William Yrun y                          | *                                         |                     |                                  |  |



#### UNIVERSIDAD NACIONAL DE ITAPÚA (U.N.I.) Creada por Ley 1009/96 de fecha 03 de Diciembre de 1996 **Rectorado**

## Evidencias de la visita





Creada por Ley Nº 1009/96 de fecha 03 de diciembre de 1996

#### Rectorado

Encarnación, 12 de septiembre del 2024.-RESOLUCIÓN REC/VM Nº 161/2024.-

POR LA CUAL SE AUTORIZA EL PAGO DE "VIÁTICO y MOVILIDAD", A FUNCIONARIOS DEL RECTORADO DE LA U.N.I.

#### VISTO Y CONSIDERANDO:

Que, la Ley Nº 7228/2023 "Que aprueba el presupuesto general de la Nación para el Ejercicio Fiscal 2.024" contempla el Rubro de "Viático y Movilidad", y establece la Tabla de Valores para traslados al interior y exterior del país.-----

Que, "la autoridad o el funcionario facultado para autorizar las comisiones de servicios debe establecer expresamente y por escrito, en cada caso los objetivos, condiciones y tiempo de duración de la comisión y el monto de viático en función a una tabla de valores preestablecidos"