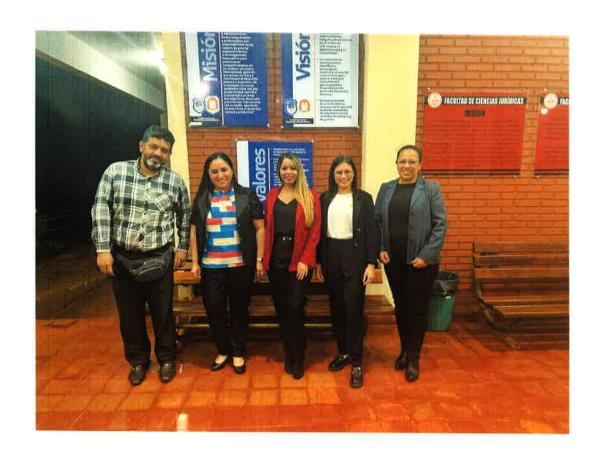

a: 04/09/24                                                                |                                    |                                 |  |  |
| Hor                                                     | a: <i>J3</i> 30                                                             |                                    |                                 |  |  |
|                                                         | na: hup                                                                     | N                                  |                                 |  |  |
| Acla                                                    | aración de Firma: (Miguem) Kunu                                             | ) /st -                            |                                 |  |  |







Creada por Ley № 1009/96 de fecha 03 de diciembre de 1996

## Rectorado

Encarnación, 28 de agosto del 2024.-RESOLUCIÓN REC/VM Nº 148/2024.-

POR LA CUAL SE AUTORIZA EL PAGO DE "VIÁTICO y MOVILIDAD", A FUNCIONARIOS DEL RECTORADO DE LA U.N.I.-----

### VISTO Y CONSIDERANDO:

El expediente SIME 5809/2024, correspondiente al memorando presentado por la *Lic. Patricia Florentín Cantero*, Jefa de Bienestar Universitario de la Universidad Nacional de Itapúa, por el cual solicita la provisión de viático correspondiente para su persona y para los funcionarios: Mg. Lourdes Sofía Gómez Cabral, Técnico y para el Sr. Fernando Daniel Araujo Cubilla, Técnico I en el carácter de chofer, en virtud a la necesidad de trasladarse a la ciudad de María Auxiliadora, para realizar inducción y charlas de ca