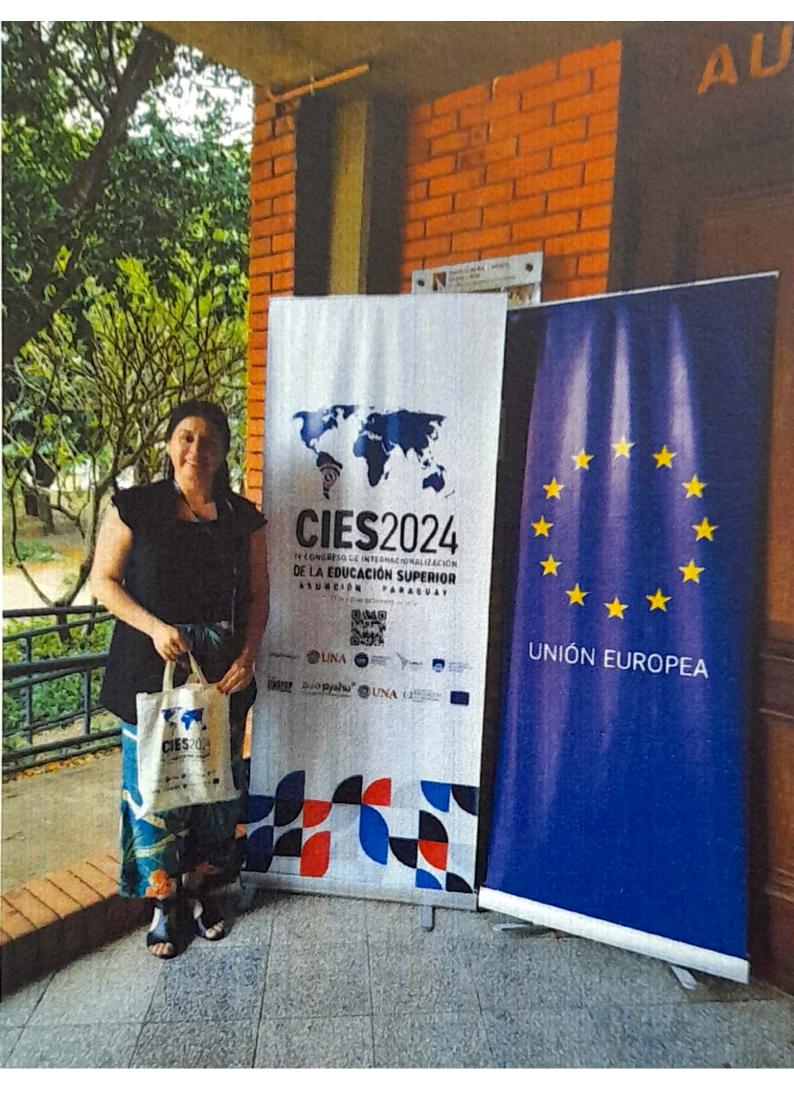

### Señora Directora General:

Por este medio remito el Informe Final de Misión y Rendición de Cuenta del Señor Rector, **Prof. Dr. Hermenegildo Cohene Velázquez**, durante el comisionamiento por el viaje realizado a la ciudad de Porto (Portugal), del 07 al 15 de septiembre del año en curso, otorgado por Res. REC Nº 304/2024, con el objetivo de participar en una capacitación en la Universidad do Porto, en el marco del Proyecto MODESPAR.