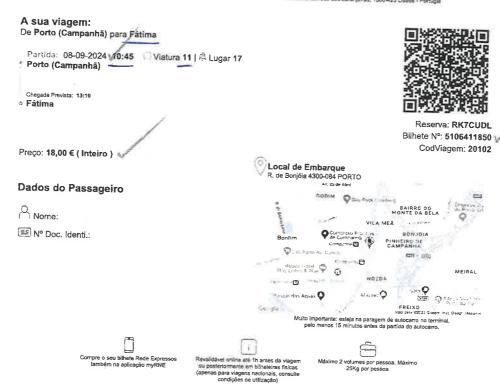

| 51.42                                                   |
| 23%             |                                                                                                    | 1,27                                   | 5.53                                                    |
| TOTAL           |                                                                                                    | 7,95                                   | 56.95                                                   |

TOTAL: 64,90 €

lSIZ-Processado por programa certificado n. 196/AT Este documento não serve de fatura

Licenca: Lacos de Domingo, Lda. Contribuinte: 513952985







RNE - Rede Nacional de Expressos, Lda NF 503 508 225 Morada: Estrada des Laranjeiras, 1500-423 Lisboa - Portuga



#### Apoio ao Cliente

Para esclarecimento de dúvidas, contacte-nos em 217 524 524 ou aceda a www.rede-expressos.pt. Para informações sobre a sua viagem, tenha consigo o seu bilhete/código de réserva.







RNE - Rede Nacional de Expressos, Lda NIF 503 508 225 Morada: Estrada das Larameiras, 1500-423 Lispoa - Portuga

Bilhete Nº: 5106422615 Reserva: RK7YD5C Nº Doc. Identi.: Nome:

**FÁTIMA**(405)

PORTO (CAMPANHÃ)(100) CodViagem: 30010

Partida: **08-09-2024 16:20** Chegada Prevista: **18:30** 

Inteiro

Viatura 53 / Lugar 7

Local de Embarque av.0.305e correta 51.va 2495 fátima gps: 39,63119,-8,68038

Preço: **18,00 €** 

**AGoncalves** 



---- MOTORISTA - - -

Porto (Campanhă)/16:20/53/7/Bilh: 5106422615

08-09-2024

16:20

Jose Relvas, Lda v. Rua do Bonfim, N. 110, A 4300-173 Campan