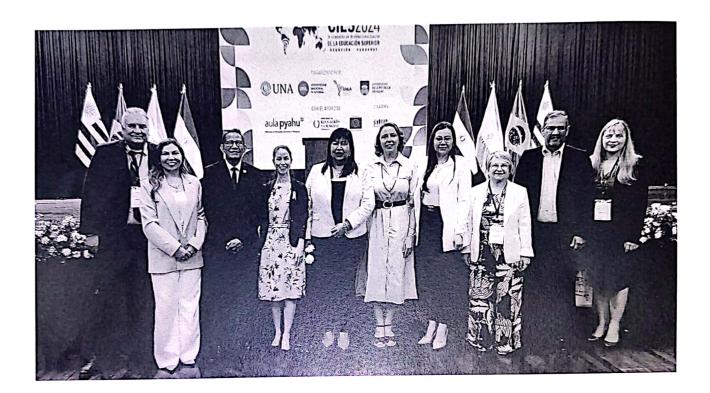

### Señora Directora General:

Por este medio remito el Informe Final de Misión y Rendición de Cuenta del Señor Rector, **Prof. Dr. Hermenegildo Cohene Velázquez**, durante el comisionamiento por el viaje realizado a la ciudad de Porto (Portugal), del 07 al 15 de septiembre del año en curso, otorgado por Res. REC Nº 304/2024, con el objetivo de participar en una capacitación en la Universidad do Porto, en el marco del Proyecto MODESPAR.