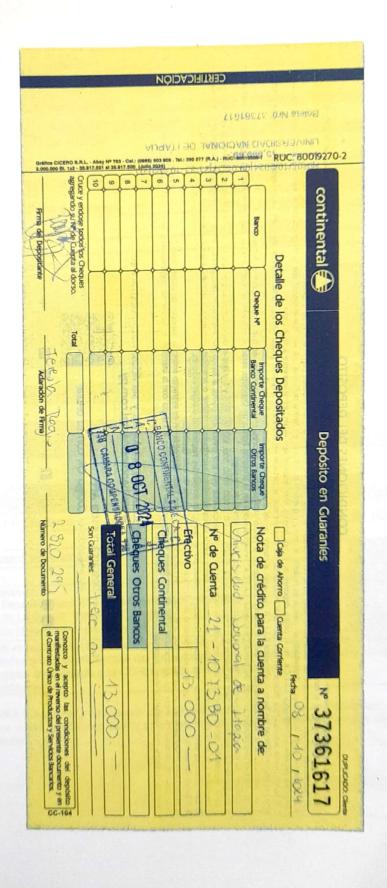

### UNIVERSIDAD NACIONAL DE ITAPÚA (U.N.I.)

Creada por Ley 1009/96 de fecha 03 de Diciembre de 1996

Versión 4 Aprobado por RESOLUCIÓN REC Nº 274/2022 Formulario de Derivación de Expedientes (Sub Grupo 230) INFORMES FINALES DE MISIÓN- Rendición de Viáticos Área Responsable Responsabilidad 1. Dependencia Solicitante Presentación del Expediente y generación del ID. Hecho por: Verificado por: Devuelto por: Verificación del Informe Final de Misión- Rendición de viáticos, en cuanto al formato (Nota/Memo con membrete institucional, facturas sin tachaduras ni enmiendas), y correspondencia con las decumentaciones de respaldo (Fecha de la factura, destino del 2. Control y Procedimientos/ Mesa de Entrada comisionamiento, timbrado figente, monto de la factura que coincida con la planilla de rendición y la coma de la resolución del comisionamiento debe coincidir con el formulario de Informes Finales de Misión-Rendición de Viáticos). Yeriffcado pe Exp. No: Hecho por Fecha: Devuelto por: 6497 Número de Hojas: OBS: La presentación del expediente, de gajos: 1er. Llegajo: deberá contener, formulario de rendición de cuentas de viáticos y los comprobantes respaldatorios originales de destinas de destinas de comprobantes respaldatorios que justifique la asignación; 3er. Legajo: Formulario de cuentas de viáticos original y copia autenticada de los comprobantes respaldatorios que justifique la asignación; 3er. Legajo: Formulario de cuentas de viáticos original y copia simple de los comprobantes respaldatorios que justifiquen la asignación. Enviar las documentaciones escaneadas al correo de Rendición de Cuentas Institucionales con el Nº de Mesa de Entrada Correspondiente; EN CASO DE NO RENDIR O DE RENDIR EN FORMA INDEBIDA el mínimo del viático asignado, deberá depositarse en la cuenta de origen (comunicarse con el Dpto. De Tesorería para la confirmación de la cuenta de origen). El expediente de informe final de misión contiene los siguientes documentos: 1. Formulario de Informe Final de misión firmado por el beneficiario; Incluir en la descripción el Nº de Expediente de Pago de Viáticos y Movilidad al que hace referencia la rendición y el detalle según planilla del pedido de pago por viajes realizados. 2. Copia de la Resolución de Viático y 3. Evidencia de la misión realizada. Verificación del expediente, en cuanto a su contenido ajustado a las 3. Departamento de Auditoría disposiciones legales vigentes. Fecha de Recepción: Hecho por: Verificado por: Fecha: Devuelto por: Verificación, control, consolidación, digitalización (si corresponde) y derivación de copia digital de los informes finales de misión al Departamento 4. Departamento de Rendición de de Informática, para su publicación y del expediente impreso a la Dirección **Cuentas Institucionales** General de Administración y Finanzas. Remisión de Informe mensual consolidado a la CGR. Fecha de Recepción: Hecho por: Verificado por: Fecha: Devuelto por: Dirección General Revisión y derivación del expediente a la Dirección Financiera. Administración y Finanzas Fecha de Recepción: Hecho por: Verificado por: Fecha: Devuelto por: Revisión y derivación del expediente y su legajo al Departamento de 6. Dirección Financiera Contabilidad. Fecha de Recepción: Hecho por: Verificado por: Fecha: Devuelto por: 7. Departamento de Contabilidad Archivo, anexo a los expedientes de pagos de viáticos. Fecha de Recepción: Hecho por: Verificado por: Fecha: Devuelto por: