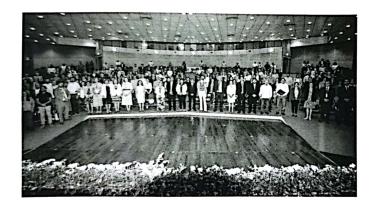

### Señora Directora General:

Por este medio remito el Informe Final de Misión y Rendición de Cuenta del Señor Rector, **Prof. Dr. Hermenegildo Cohene Velázquez**, durante el comisionamiento por el viaje realizado a la ciudad de Porto (Portugal), del 07 al 15 de septiembre del año en curso, otorgado por Res. REC Nº 304/2024, con el objetivo de participar en una capacitación en la Universidad do Porto, en el marco del Proyecto MODESPAR.