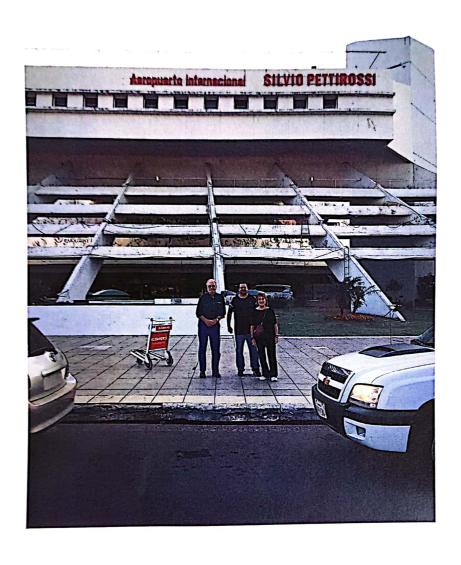

### Señora Directora General:

Por este medio remito el Informe Final de Misión y Rendición de Cuenta del Señor Rector, **Prof. Dr. Hermenegildo Cohene Velázquez**, durante el comisionamiento por el viaje realizado a la ciudad de Porto (Portugal), del 07 al 15 de septiembre del año en curso, otorgado por Res. REC Nº 304/2024, con el objetivo de participar en una capacitación en la Universidad do Porto, en el marco del Proyecto MODESPAR.