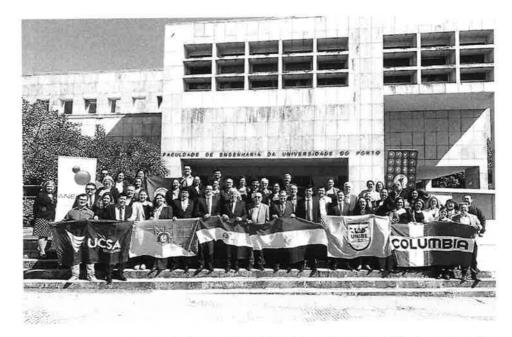

### Señora Directora General:

Por este medio remito el Informe Final de Misión y Rendición de Cuenta del Señor Rector, **Prof. Dr. Hermenegildo Cohene Velázquez**, durante el comisionamiento por el viaje realizado a la ciudad de Porto (Portugal), del 07 al 15 de septiembre del año en curso, otorgado por Res. REC Nº 304/2024, con el objetivo de participar en una capacitación en la Universidad do Porto, en el marco del Proyecto MODESPAR.