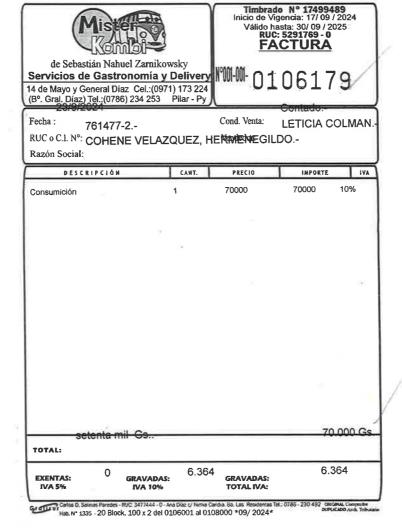

| () Year                             | 7                                  | 1// ( )              | - 40J                      | .000                        |
|                            | DACIÓN DEL IVA: (5%) (10%                                                                                                 | 1 1                                 |                                    | TAL IVA:             | 76, 8                      | 18                          |
| 13 GLA                     | Carlos Darío Salinas Paredes - RUC: 3477444 - 0 - Ana Día:<br>Tel.: 0786 - 230492 - Pilar - Habilitación N° 1335 - 10 Tal | c/ Nimia Candia<br>. del 0034751 al | - Bo. Las Reside<br>0035250 *09/ 2 | entas - 0<br>2024* E | ORIGINAL CO<br>OUPLICADO A | omprador<br>.reh. Tributari |





de Sebastián Nahuel Zarnikowsky de Sebastián Nahuel Zarnikowsky

Servicios de Gastronomía y Delivery

44 de Moyo y General Díaz Cel (0971) 173 224

14 de Mayo y General Díaz Cel.:(0971) 173 224 (B°. Gral Díaz) Tel.:(0786) 234 253 Pilar - Py

Timbrado N° 17499489 Inicio de Vigencia: 17/ 09 / 2024 Válido hasta: 30/ 09 / 2025 RUC: 5291769 - 0 FACTURA

761477-2.-

Cond. Venta: LETICIA COLMAN.

RUC o C.I. Nº: COHENE VELAZQUEZ, HERMENEGILDO .-

| DESCRIPCIÓN | CANT.                | PRECIO                  | IMPORTE   | IVA  |
|-------------|----------------------|-------------------------|-----------|------|
| CENA        | 1                    | 120000                  | 120000 10 | %    |
|             |                      |                         |           |      |
|             |