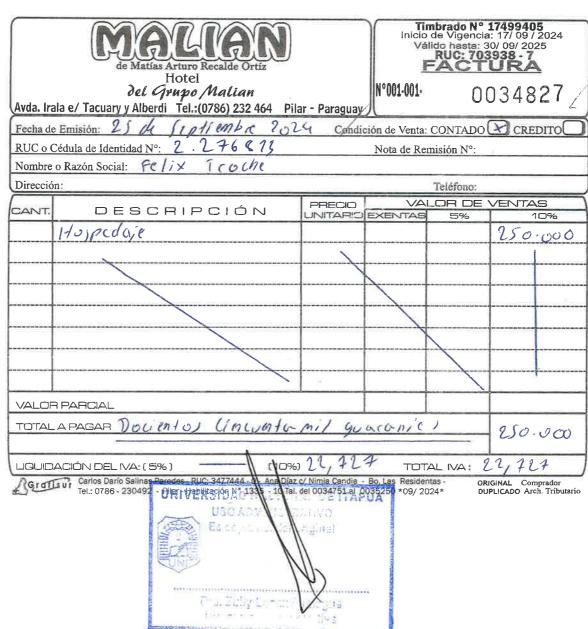

### Señora Directora General:

Por este medio remito el Informe Final de Misión y Rendición de Cuenta del Señor Rector, **Prof. Dr. Hermenegildo Cohene Velázquez**, durante el comisionamiento por el viaje realizado a la ciudad de Porto (Portugal), del 07 al 15 de septiembre del año en curso, otorgado por Res. REC Nº 304/2024, con el objetivo de participar en una capacitación en la Universidad do Porto, en el marco del Proyecto MODESPAR.