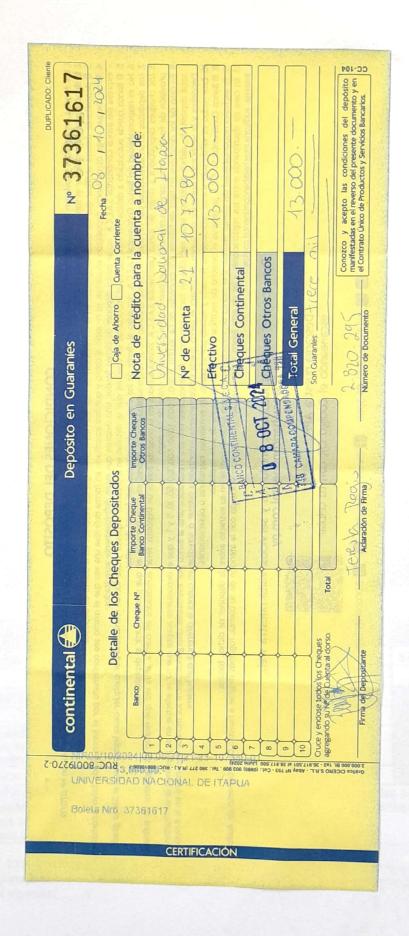

### UNIVERSIDAD NACIONAL DE ITAPÚA (U.N.I.)

Creada por Ley 1009/96 de fecha 03 de Diciembre de 1996

Versión 4 Aprobado por RESOLUCIÓN REC Nº 274/2022 Formulario de Derivación de Expedientes (Sub Grupo 230) INFORMES FINALES DE MISIÓN- Rendición de Viáticos Área Responsable Responsabilidad 1. Dependencia Solicitante Presentación del Expediente y generación del ID. Hecho por: Verificado por: Devuelto por: Verificación del Informe Final de Misión- Rendición de viáticos, en cuanto al formato (Nota/Memo con membrete institucional, facturas sin tachaduras ni enmiendas), y correspondencia con las decumentaciones de respaldo (Fecha de la factura, destino del 2. Control y Procedimientos/ Mesa de Entrada comisionamiento, timbrado figente, monto de la factura que coincida con la planilla de rendición y la coma de la resolución del comisionamiento debe coincidir con el formulario de Informes Finales de Misión-Rendición de Viáticos). Yeriffcado pe Exp. No: Hecho por Fecha: Devuelto por: 6497 Número de Hojas: OBS: La presentación del expediente, de gajos: 1er. Llegajo: deberá contener, formulario de rendición de cuentas de viáticos y los comprobantes respaldatorios originales de destinas de destinas de comprobantes respaldatorios que justifique la asignación; 3er. Legajo: Formulario de cuentas de viáticos original y copia autenticada de los comprobantes respaldatorios que justifique la asignación; 3er. Legajo: Formulario de cuentas de viáticos original y copia simple de los comprobantes respaldatorios que justifiquen la asignación. Enviar las documentaciones escaneadas al correo de Rendición de Cuentas Institucionales con el Nº de Mesa de Entrada Correspondiente; EN CASO DE NO RENDIR O DE RENDIR EN FORMA INDEBIDA el mínimo del viático asignado, deberá depositarse en la cuenta de origen (comunicarse con el Dpto. De Tesorería para la confirmación de la cuenta de origen). El expediente de informe final de misión contiene los siguientes documentos: 1. Formulario de Informe Final de misión firmado por el beneficiario; Incluir en la descripción el Nº de Expediente de Pago de Viáticos y Movilidad al que hace referencia la rendición y el detalle según planilla del pedido de pago por viajes realizados. 2. Copia de la Resolución de Viático y 3. Evidencia de la misión realizada. Verificación del expediente, en cuanto a su contenido ajustado a las 3. Departamento de Auditoría disposiciones legales vigentes. Fecha de Recepción: Hecho por: Verificado por: Fecha: Devuelto por: Verificación, control, consolidación, digitalización (si corresponde) y derivación de copia digital de los informes finales de misión al Departamento 4. Departamento de Rendición de de Informática, para su publicación y del expediente impreso a la Dirección **Cuentas Institucionales** General de Administración y Finanzas. Remisión de Informe mensual consolidado a la CGR. Fecha de Recepción: Hecho por: Verificado por: Fecha: Devuelto por: Dirección General Revisión y derivación del expediente a la Dirección Financiera. Administración y Finanzas Fecha de Recepción: Hecho por: Verificado por: Fecha: Devuelto por: Revisión y derivación del expediente y su legajo al Departamento de 6. Dirección Financiera Contabilidad. Fecha de Recepción: Hecho por: Verificado por: Fecha: Devuelto por: 7. Departamento de Contabilidad Archivo, anexo a los expedientes de pagos de viáticos. Fecha de Recepción: Hecho por: Verificado por: Fecha: Devuelto por: