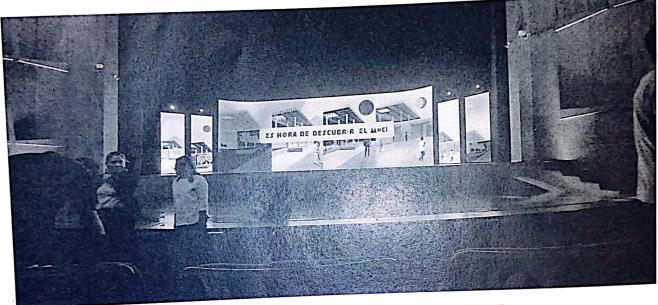

#### Sr. Rector:

Por el presente tengo el agrado de dirigirme a usted con el objeto de remitir el informe final de misión del viático otorgado por Resolución REC/VM N° 234/2024 del 20 de noviembre del 2024, en virtud de la necesidad de trasladarme a Asunción para participar de la Reunión con el equipo MODESPAR y luego representar a la institución en el evento denominado "Es hora de descubrir MuCi", el cual se realizó el miércoles 20 de noviembre del año en curso, con un importe de viático de 410.000 Gs.