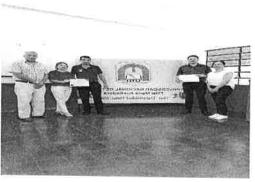

#### Sr. Rector:

Por el presente tengo el agrado de dirigirme a usted con el objeto de remitir el informe final de misión del viático otorgado por Resolución REC/VM N° 234/2024 del 20 de noviembre del 2024, en virtud de la necesidad de trasladarme a Asunción para participar de la Reunión con el equipo MODESPAR y luego representar a la institución en el evento denominado "Es hora de descubrir MuCi", el cual se realizó el miércoles 20 de noviembre del año en curso, con un importe de viático de 410.000 Gs.