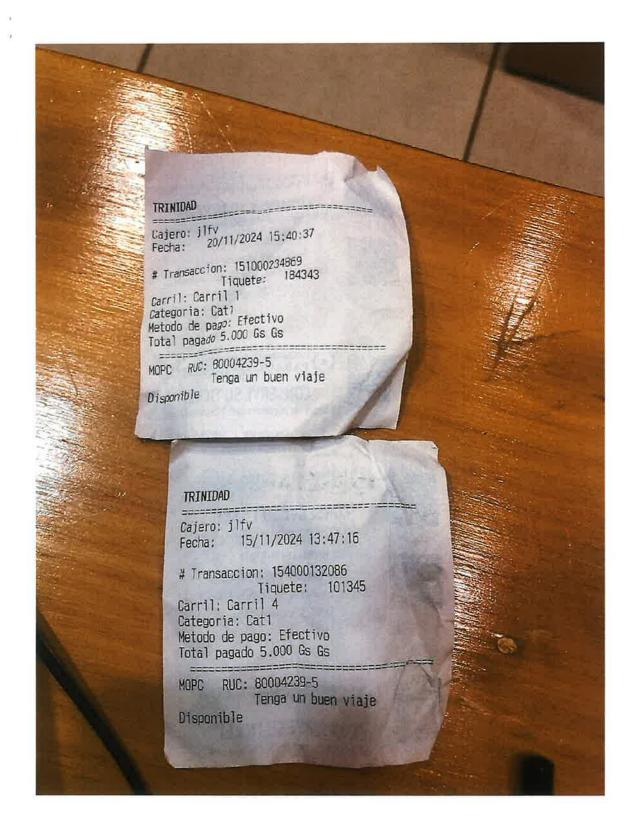

#### Sr. Rector:

Por el presente tengo el agrado de dirigirme a usted con el objeto de remitir el informe final de misión del viático otorgado por Resolución REC/VM N° 234/2024 del 20 de noviembre del 2024, en virtud de la necesidad de trasladarme a Asunción para participar de la Reunión con el equipo MODESPAR y luego representar a la institución en el evento denominado "Es hora de descubrir MuCi", el cual se realizó el miércoles 20 de noviembre del año en curso, con un importe de viático de 410.000 Gs.