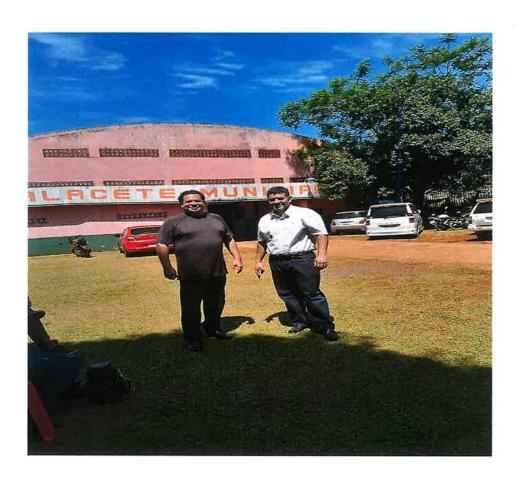

#### Sr. Rector:

Por el presente tengo el agrado de dirigirme a usted con el objeto de remitir el informe final de misión del viático otorgado por Resolución REC/VM N° 234/2024 del 20 de noviembre del 2024, en virtud de la necesidad de trasladarme a Asunción para participar de la Reunión con el equipo MODESPAR y luego representar a la institución en el evento denominado "Es hora de descubrir MuCi", el cual se realizó el miércoles 20 de noviembre del año en curso, con un importe de viático de 410.000 Gs.