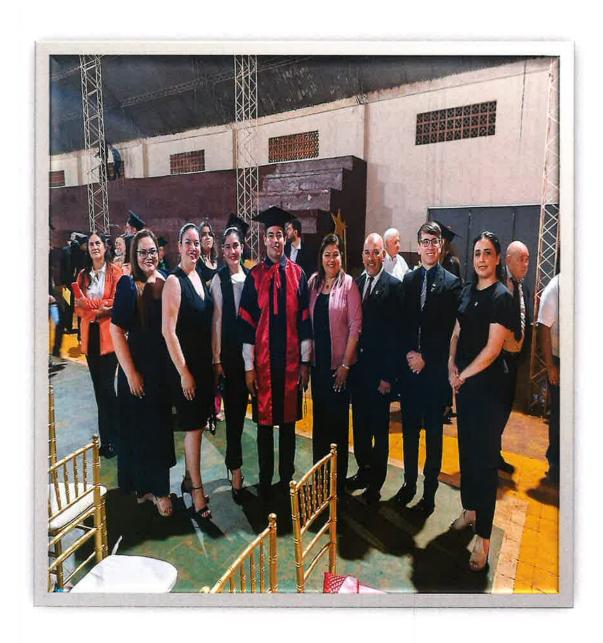

#### Sr. Rector:

Por el presente tengo el agrado de dirigirme a usted con el objeto de remitir el informe final de misión del viático otorgado por Resolución REC/VM N° 234/2024 del 20 de noviembre del 2024, en virtud de la necesidad de trasladarme a Asunción para participar de la Reunión con el equipo MODESPAR y luego representar a la institución en el evento denominado "Es hora de descubrir MuCi", el cual se realizó el miércoles 20 de noviembre del año en curso, con un importe de viático de 410.000 Gs.