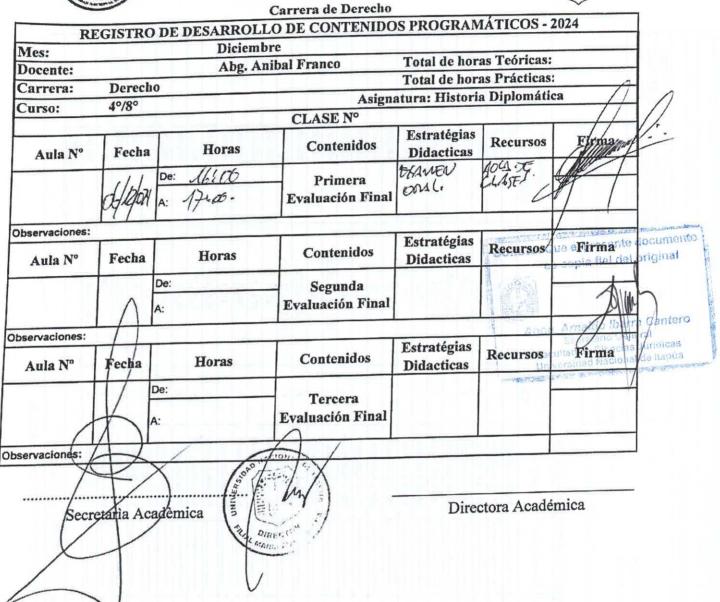

cademica 11:5 C





Facultad de Ciencias Jurídicas Carrera de Derecho







Carrera de Derecho REGISTRO DE DESARROLLO DE CONTENIDOS PROGRAMÁTICOS - 2024 Diciembre Total de horas Teóricas: Mes: Abg. Anibal Franco Total de horas Prácticas: Docente: Derecho Asignatura: Medicina Legal Carrera: 40/0 Curso: CLASE Nº Estratégias Recursos rnt Contenidos Didacticas Horas Fecha Aula Nº Exercia AULSDE Primera De MAG ONIL Evaluación Final 2074 A: cumento Estratégias Observaciones: Firmalei griginal Recursos Contenidos Didacticas Horas Fecha Aula Nº Segunda De: Cantero Evaluación Final A: dicas BUNCHER 9 DAG-A-S-A-R Observaciones: Estratégias Firma Recursos Contenidos Didacticas Horas Fecha Aula Nº De: Tercera Evaluación Final A: Observaciones? Directora Académica ..... \$ecretarja Acadènica ORDE







Facultad de Ciencias Jurídicas Carrera de Derecho

to a state of the state of the

110月的月的月的年后!



| REC            | SISTRO     | DE DESARROLL                                                                                                     | Carrera de Derecho<br>O DE CONTENIDO | S PROGRAM                 | Alleos