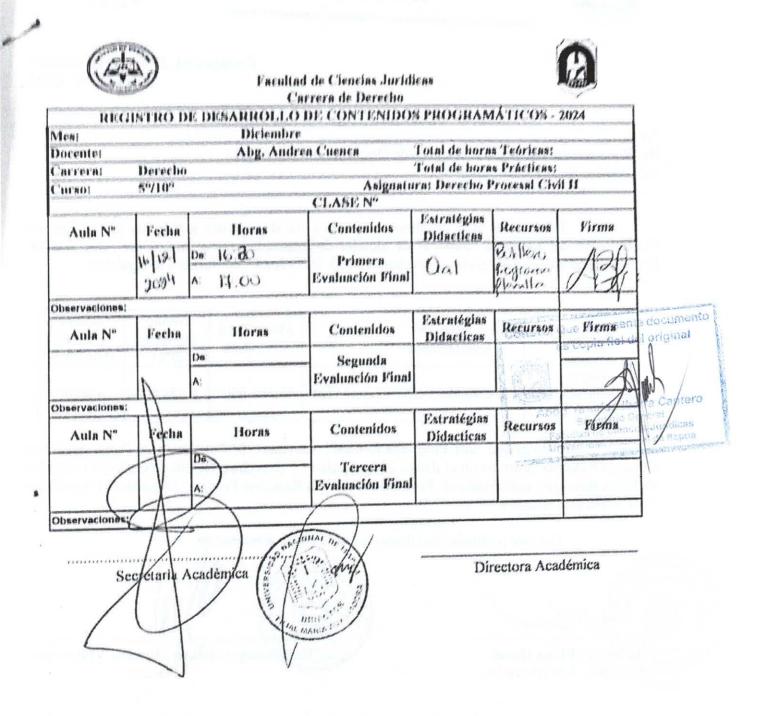

| illad tie over a                                                                                                | I de llapita |
| Autarit                   | Ħ               | pe:                              | Tercera<br>Evaluación<br>Final |                                 | and the second second                    |                                                                                                                 |              |
| Observaciones             | Tt              | - Constant                       | Dat Const                      | Dire                            | ectora Acadé                             | Smica                                                                                                           |              |





-(2



Facultad de Ciencias Jurídicas Carrera de Derecho REGISTRO DE DESARROLLO DE CONTENIDOS PROGRAMÁTICOS - 2024 Diciembre Total de horas Teóricas: Mes: Abg. Mirian Fernández Total de horas Prácticas: Docente: Asignatura: Derecho Administrativo Derecho Carrera: 3º/6º Curso: CLASE Nº Estratégias Finna Recursos Contenidos Didacticas Horas Aula Nº Fecha Examen Escrito. Primera 17:00 10-12 De: Evaluación 24 8:30 Final umento i prEiema do Observaciones: Estratégias Recursos ginal Contenidos Didacticas Horas pia fie Aula Nº Fecha es c Segunda De Evaluación A: Final antero Estratégias Observaciones: Firma dicas Recursos Contenidos e Itapua Didacticas Horas Fecha Aula Nº MARTIN T Tercera Acres 1 De Evaluación Final Observacione Directora Académica UNITER -----Secretaria Academica 11:5 C