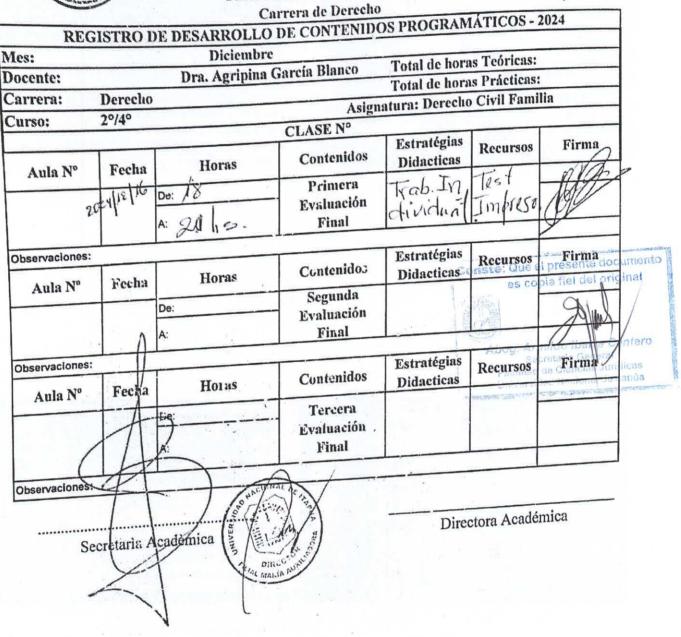

#### UNIVERSIDAD NACIONAL DE ITAPÚA Facultad de Ciencias Jurídicas Carrera de Derecho

#### **MEMORANDO**

**Prof. Dr. Hermenegildo Cohene Velázquez,** Rector Universidad Nacional de Itapúa.-

De: Prof. Dr. Gustavo Miranda Villamayor, Decano Facultad de Ciencias Jurídicas. Universidad Nacional de Itapúa-

Fecha: 29/11/2024.-

Objeto: Remitir Formulario de Informe Final de Misión

Por este medio, se remite informe Final de Misión, en virtud al viático otorgado según *Resolución DEC Nº 067/2024* para el *Prof. Dr. Gustavo Benicio Miranda Villamayor y* el *Abg. Arnaldo Andrés Ibarra Cantero* en fecha de viaje 22 de noviembre del 2024 a la Ciudad de Natalio.

Según expediente con mesa de entrada: *Nº 8214/2024* 

Hago propicia la ocasión para saludarle con la consideración más distinguida.-

Gustavo Miranda Villamayor Decano

DE ITAPUA NIEC CEDIMIENTOS MESA DE ENTRADA Jediente Nº: 8801/24 05/12/2 08 4T