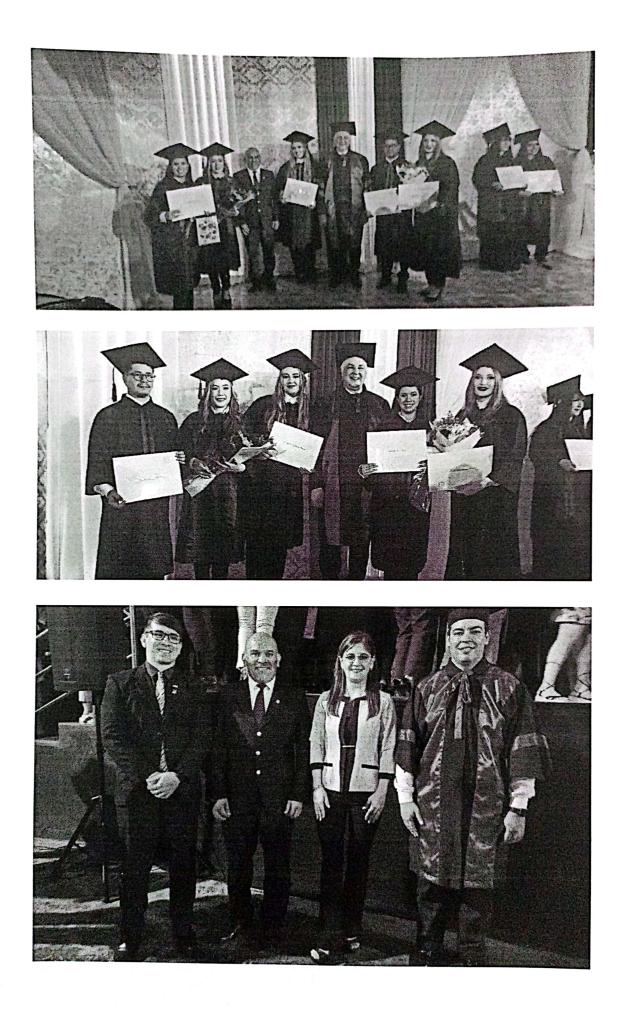

## UNIVERSIDAD NACIONAL DE ITAPÚA (U.N.I.)

Creada por Ley 1009/96 de fecha 03 de Diciembre de 1996 Rectorado

Aprobado por RESOLUCIÓN REC Nº 34/2022 FIFM/VM N° FORMULARIO DE INFORME FINAL DE LA MISION (Para Funcionarios Administrativos y Académicos, Otros) LEY Nº 5189/2014 INSTITUCIÓN: UNIVERSIDAD NACIONAL DE ITAPUA **ÀREA INSTITUCIONAL:** 3. C.I. Nº: 4. Firmas: 2. Cargo o función Nombre/s y Apellido/s del/los 1. Beneficiario/s: que desempeña 1.318.315 Gustavo Benicio Miranda Villamayor Decano А 2.562.704 Secretario General Arnaldo Andrés Ibarra Cantero В 6. Fecha de la Resolución: 13/11/2 2. Resolución de Viático Nº: 067 Expediente de Viático Nº: 8214/2024 3. Destino de la Comisión de Servicio: Ciudad de Natalio 4. A fin de participar del Acto de Graduación de Motivo de la Comisión de Servicio: 5. Egresados - Filial Natalio de la UNI Desde: 22/11/24 Hasta: 22/11/24 Período de la Comisión: 6. Nombre del chofer designado (Si el medio de traslado es institucional): 7. Entidad o empresa visitada 8. Actividad/es Facultad de Ciencias Participar del Acto de Graduación de Egresados - Filial Jurídicas - Filial Natalio Natalio de la UNI Beneficios de la misión realizada para la Institución: 9. Realizar entrega de Títulos a los nuevos egresados de la Facultad de Ciencias Jurídicas Filial Natalio de la UNI Firma del Superior Jerárquico - Aclaración de Firma: Dr. Gustavo Miranda Villamave RESPONSABLES DE LA CONSTATACIÓN DE LA REALIZACIÓN DE LA/S TAREA/S ENCOMENDADA/S **Firma:** Aclaración de la Firma: Sello: Mesa de Entrada de Control y Procedimientos: Expediente Nº: 8801/24 Fecha: 05/12/24 09:40 Hora: Firma: Aclaración de Firma:/ Lucom

#### **VISTO y CONSIDERANDO:**

La necesidad de comisionar a: *Prof. Dr. Gustavo Miranda Villamayor*, Decano *y Abg. Arnaldo Ibarra Cantero*, Secretario General, ambos de la Facultad de Ciencias Jurídicas de la U.N.I, quienes se trasladarán a la cludad de Virgen de Fátima, Distrito de Natalio, el día viernes 22 de noviembre de 2024, a fin de participar del Acto de Graduación de Egresados – Filial Natalio.-----

#### RESUELVE

- 1º). COMISIONAR al Prof. Dr. Gustavo Miranda Villamayor, con Cédula de Identidad Nº 1.318.315, Decano y al Abg. Arnaldo Ibarra Cantero, con Cédula de Identidad Nº 2.562.704, Secretario General, ambos de la Facultad de Ciencias Jurídicas de la Universidad Nacional de Itapúa, quienes se trasladarán a la ciudad de Virgen de Fátima, Distrito de Natalio, el día viernes 22 de noviembre de 2024, a fin de participar del Acto de Graduación de Egresados – Filial Natalio de la UNI.-----
- 2º). AUTORIZAR el pago en concepto de "Viáticos" a los comisionados precedentemente, de la suma total de Gs. 340.000 (Guaraníes trescientos cuarenta mil), según el siguiente detalle y la planilla de Liquidación de Viáticos y Movilidad adjunta a la presente Resolución.-----