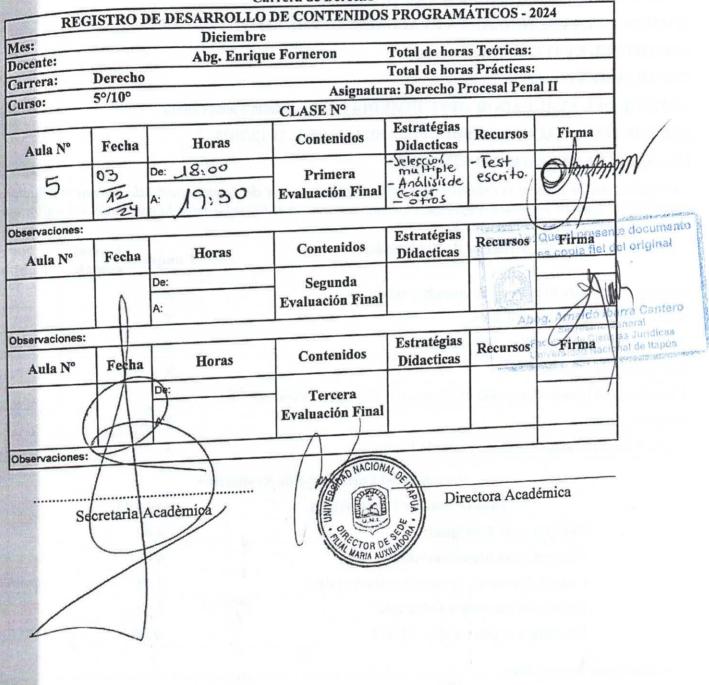

Derecho REGISTRO DE DESARROLLO DE CONTENIDOS PROGRAMÁTICOS - 2024 Diciembre Total de horas Teóricas: Mes: Abg. Mirian Fernández Total de horas Prácticas: Docente: Asignatura: Derecho Administrativo Derecho Carrera: 3º/6º Curso: CLASE Nº Estratégias Finna Recursos Contenidos Didacticas Horas Aula Nº Fecha Examen Escrito. Primera 17:00 10-12 De: Evaluación 24 8:30 Final umento i prEiema do Observaciones: Estratégias Recursos ginal Contenidos Didacticas Horas pia fie Aula Nº Fecha es c Segunda De Evaluación A: Final antero Estratégias Observaciones: Firma dicas Recursos Contenidos e Itapua Didacticas Horas Fecha Aula Nº MARTIN T Tercera Acres 1 De Evaluación Final Observacione Directora Académica UNITER -----Secretaria Academica 11:5 C





Facultad de Ciencias Jurídicas Carrera de Derecho







Carrera de Derecho REGISTRO DE DESARROLLO DE CONTENIDOS PROGRAMÁTICOS - 2024 Diciembre Total de horas Teóricas: Mes: Abg. Anibal Franco Total de horas Prácticas: Docente: Derecho Asignatura: Medicina Legal Carrera: 40/0 Curso: CLASE Nº Estratégias Recursos rnt Contenidos Didacticas Horas Fecha Aula Nº Exercia AULSDE Primera De MAG ONIL Evaluación Final 2074 A: cumento Estratégias Observaciones: Firmalei griginal Recursos Contenidos Didacticas Horas Fecha Aula Nº Segunda De: Cantero Evaluación Final A: dicas BUNCHER 9 DAG-A-S-A-R Observaciones: Estratégias Firma Recursos Contenidos Didacticas Horas Fecha Aula Nº De: Tercera Evaluación Final A: Observaciones? Directora Académica ..... \$ecretarja Acadènica ORDE







Facultad de Ciencias Jurídicas Carrera de Derecho

to a state of the