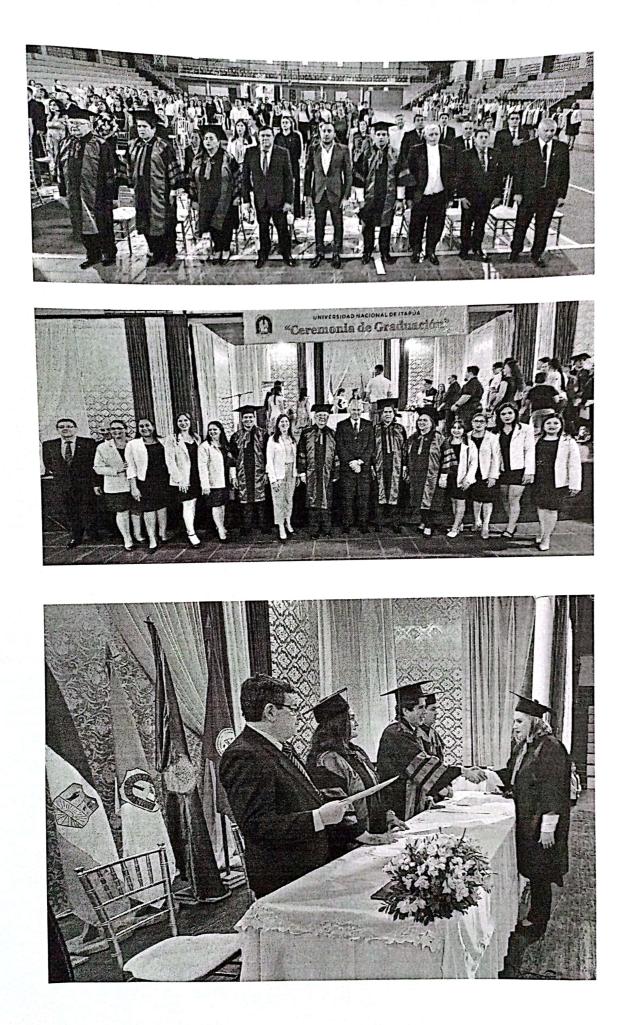

## UNIVERSIDAD NACIONAL DE ITAPÚA (U.N.I.)

Creada por Ley 1009/96 de fecha 03 de Diciembre de 1996 Rectorado

Aprobado por RESOLUCIÓN REC Nº 34/2022 FIFM/VM N° FORMULARIO DE INFORME FINAL DE LA MISION (Para Funcionarios Administrativos y Académicos, Otros) LEY Nº 5189/2014 INSTITUCIÓN: UNIVERSIDAD NACIONAL DE ITAPUA **ÀREA INSTITUCIONAL:** 3. C.I. Nº: 4. Firmas: 2. Cargo o función Nombre/s y Apellido/s del/los 1. Beneficiario/s: que desempeña 1.318.315 Gustavo Benicio Miranda Villamayor Decano А 2.562.704 Secretario General Arnaldo Andrés Ibarra Cantero В 6. Fecha de la Resolución: 13/11/2 2. Resolución de Viático Nº: 067 Expediente de Viático Nº: 8214/2024 3. Destino de la Comisión de Servicio: Ciudad de Natalio 4. A fin de participar del Acto de Graduación de Motivo de la Comisión de Servicio: 5. Egresados - Filial Natalio de la UNI Desde: 22/11/24 Hasta: 22/11/24 Período de la Comisión: 6. Nombre del chofer designado (Si el medio de traslado es institucional): 7. Entidad o empresa visitada 8. Actividad/es Facultad de Ciencias Participar del Acto de Graduación de Egresados - Filial Jurídicas - Filial Natalio Natalio de la UNI Beneficios de la misión realizada para la Institución: 9. Realizar entrega de Títulos a los nuevos egresados de la Facultad de Ciencias Jurídicas Filial Natalio de la UNI Firma del Superior Jerárquico - Aclaración de Firma: Dr. Gustavo Miranda Villamave RESPONSABLES DE LA CONSTATACIÓN DE LA REALIZACIÓN DE LA/S TAREA/S ENCOMENDADA/S **Firma:** Aclaración de la Firma: Sello: Mesa de Entrada de Control y Procedimientos: Expediente Nº: 8801/24 Fecha: 05/12/24 09:40 Hora: Firma: Aclaración de Firma:/ Lucom

#### **VISTO y CONSIDERANDO:**

La necesidad de comisionar a: *Prof. Dr. Gustavo Miranda Villamayor*, Decano *y Abg. Arnaldo Ibarra Cantero*, Secretario General, ambos de la Facultad de Ciencias Jurídicas de la U.N.I, quienes se trasladarán a la cludad de Virgen de Fátima, Distrito de Natalio, el día viernes 22 de noviembre de 2024, a fin de participar del Acto de Graduación de Egresados – Filial Natalio.-----

#### RESUELVE

- 1º). COMISIONAR al Prof. Dr. Gustavo Miranda Villamayor, con Cédula de Identidad Nº 1.318.315, Decano y al Abg. Arnaldo Ibarra Cantero, con Cédula de Identidad Nº 2.562.704, Secretario General, ambos de la Facultad de Ciencias Jurídicas de la Universidad Nacional de Itapúa, quienes se trasladarán a la ciudad de Virgen de Fátima, Distrito de Natalio, el día viernes 22 de noviembre de 2024, a fin de participar del Acto de Graduación de Egresados – Filial Natalio de la UNI.-----
- 2º). AUTORIZAR el pago en concepto de "Viáticos" a los comisionados precedentemente, de la suma total de Gs. 340.000 (Guaraníes trescientos cuarenta mil), según el siguiente detalle y la planilla de Liquidación de Viáticos y Movilidad adjunta a la presente Resolución.-----