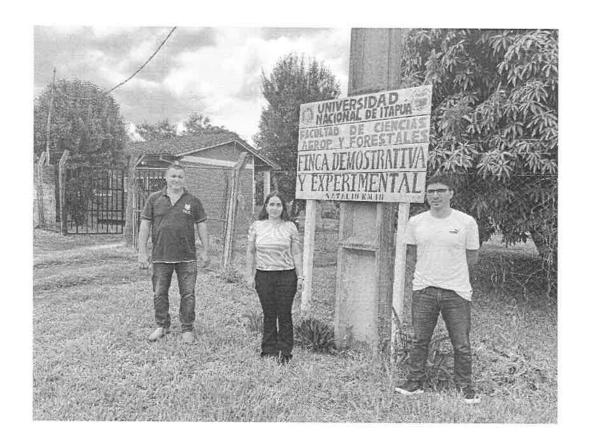

Objeto

: Informe Final de la Misión

Por el presente se remite Informe Final de Misión del viaje realizado por Roberto Novosad, Tania Antonella Espinoza y Fernando Araujo quienes se trasladaron a las filiales de General Artigas y San Pedro del Paraná, para realizar un relevamiento de los servicios de mantenimiento de edificios prestados en dichas Filiales el día jueves 13 de febrero del corriente año.