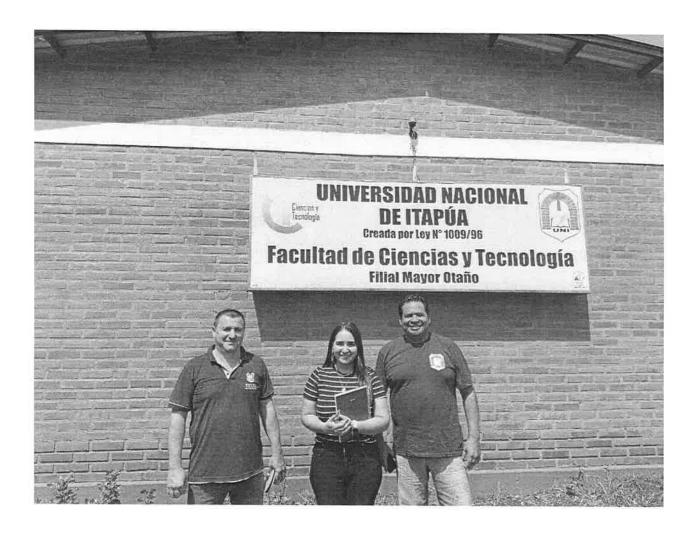

Objeto

: Informe Final de la Misión

Por el presente se remite Informe Final de Misión del viaje realizado por Roberto Novosad, Tania Antonella Espinoza y Fernando Araujo quienes se trasladaron a las filiales de General Artigas y San Pedro del Paraná, para realizar un relevamiento de los servicios de mantenimiento de edificios prestados en dichas Filiales el día jueves 13 de febrero del corriente año.