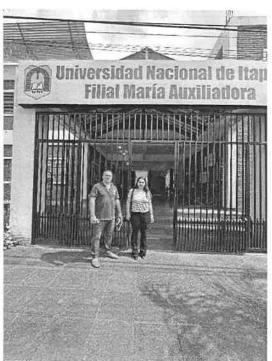

Objeto

: Informe Final de la Misión

Por el presente se remite Informe Final de Misión del viaje realizado por Roberto Novosad, Tania Antonella Espinoza y Fernando Araujo quienes se trasladaron a las filiales de General Artigas y San Pedro del Paraná, para realizar un relevamiento de los servicios de mantenimiento de edificios prestados en dichas Filiales el día jueves 13 de febrero del corriente año.