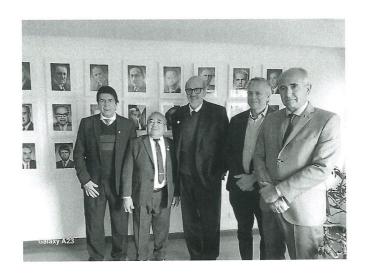

# Reunión de la Comisión de Adjudicación de Plagas para Estudiantes por Convenio Cultural y Cortesía Diplomática

# 13 de febrero de 2025

## ORDEN DEL DIA

- 1. Palabras de bienvenida.
- 2. Presentación de los miembros de la Comisión.
- 3. Aprobación del Orden del Día
- 4. Informe sobre postulaciones.
- 5. Análisis de las carpetas presentadas por carrera.
- 6. Adjudicaciones de plazas por Universidad y por carrera.
- 7. Redacción del Acta.
- 8. Lectura y firma del Acta de la reunión.
- 9. Firma de la lista de estudiantes adjudicados.
- 10. Temas varios.