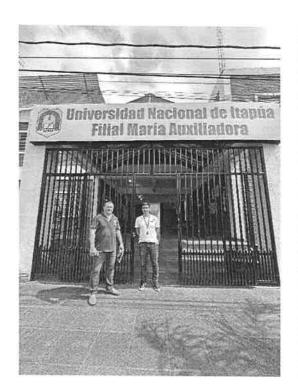

Objeto

: Informe Final de la Misión

Por el presente se remite Informe Final de Misión del viaje realizado por Roberto Novosad, Tania Antonella Espinoza y Fernando Araujo quienes se trasladaron a las filiales de General Artigas y San Pedro del Paraná, para realizar un relevamiento de los servicios de mantenimiento de edificios prestados en dichas Filiales el día jueves 13 de febrero del corriente año.