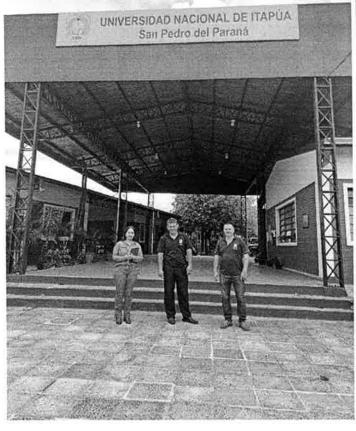

Objeto

: Informe Final de la Misión

Por el presente se remite Informe Final de Misión del viaje realizado por Roberto Novosad, Tania Antonella Espinoza y Fernando Araujo quienes se trasladaron a las filiales de General Artigas y San Pedro del Paraná, para realizar un relevamiento de los servicios de mantenimiento de edificios prestados en dichas Filiales el día jueves 13 de febrero del corriente año.