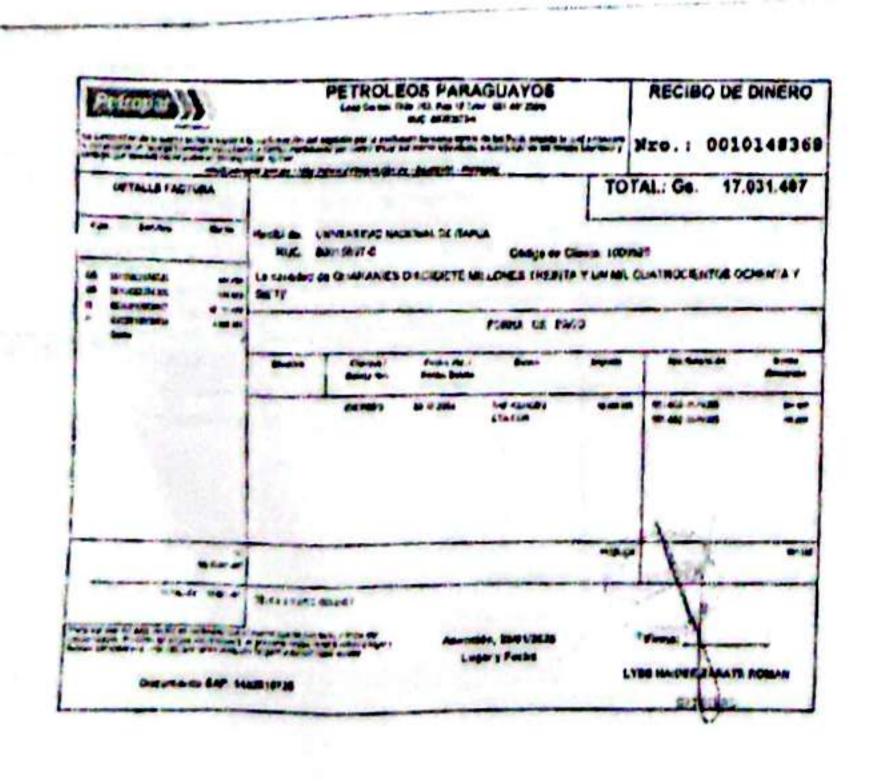

Objeto

: Informe Final de la Misión

Por el presente se remite Informe Final de Misión del viaje realizado por Roberto Novosad, Tania Antonella Espinoza y Fernando Araujo quienes se trasladaron a las filiales de General Artigas y San Pedro del Paraná, para realizar un relevamiento de los servicios de mantenimiento de edificios prestados en dichas Filiales el día jueves 13 de febrero del corriente año.