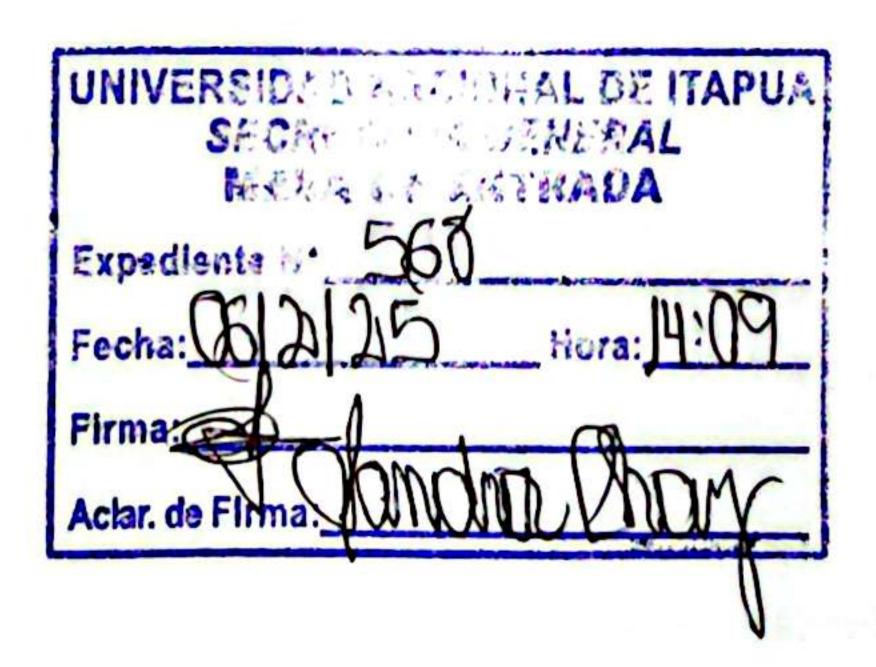

#### UNIVERSIDAD NACIONAL DE ITAPÚA (U.N.I.) Creada por Ley 1009/96 de fecha 03 de Diciembre de 1996 **Rectorado**

Creada por Ley 1009/96 de fecha 03 de Diciembre de 1996

Versión 4 Aprobado por RESOLUCIÓN REC Nº 274/2022 Formulario de Derivación de Expedientes (Sub Grupo 230) INFORMES FINALES DE MISIÓN- Rendición de Viáticos Area Responsable Responsabilidad 1. Dependencia Solicitante Presentación del Expediente y generación del ID. ID Nº: 816/2025 Hecho por: Verificado por: Devuelto por: Verificación del Informe Final de Misión- Rendición de viáticos, en cuanto al formato (Nota/Memo con membrete institucional, facturas sin tachaduras ni enmiendas), y 2. Control y Procedimientos/ correspondencia con las documentaciones de respaldo (Fecha de la factura, destino del Mesa de Entrada comisionamiento, timbrado vigente, monto de la factura que coincida con la planilla de rendición y la copia de la resolución del comisionamiento debe coincidir con el formulario de Informes Finales de Misión-Rendición de Viáticos). Hechp por Exp. No: Devuelto por: 816 215 Número de Hojas: eva OBS: La presentación del expediente, deberá realizarse en nes les er. Legajo: deberá contener, formulario de rendición de cuentas de viáticos y los comprobantes respaldatorios originales que justifique la asignación; 2do. Legajo: Formulario de cuentas de viáticos original y copia autenticada de los comprobantes respaldatorios que justifique la asignación; 3er. Legajo: Formulario de cuentas de viáticos original y copia autenticada de los comprobantes respaldatorios que justifique la asignación; 3er. Legajo: Formulario de cuentas de viáticos original y copia simple de los comprobantes respaldatorios que justifique la asignación. Enviar las documentaciones escaneadas al correo de Rendición de Cuentas Institucionales con el Nº de Mesa de Entrada Correspondiente; EN CASO DE NO RENDIR O DE RENDIR EN FORMA INDEBIDA el mínimo del viático asignado, deberá depositarse en la cuenta de origen (comunicarse con el Dpto. De Tescrería para la confirmación de la cuenta de origen). El expediente de informe final de misión contiene los siguientes documentos: 1. Formulario de Informe Final de misión firmado por el beneficiario; Incluir en la descripción el Nº de Expediente de Pago de Viáticos y Movilidad al que hace referencia la rendición y el detalle según planilla del pedido de pago por viajes realizados. 2. Copia de la Resolución de Viático y 3. Evidencia de la misión realizada. Verificación del expediente, en cuanto a su contenido ajustado a las 3. Departamento de Auditoría disposiciones legales vigentes. Fecha de Recepción: Hecho por: Verificado por: Fecha: Devuelto por: Verificación, control, consolidación, digitalización (si corresponde) y derivación de copia digital de los informes finales de misión al Departamento 4. Departamento de Rendición de de Informática, para su publicación y del expediente impreso a la Dirección **Cuentas Institucionales** General de Administración y Finanzas. Remisión de Informe mensual consolidado a la CGR. Fecha de Recepción: Hecho Verificado por: Fecha: Devuelto por: Dirección Gen de Revisión y derivación del expediente a la Dirección Financiera. Administración y Finanzas Hecho por: Fecha de Recepción: Verificado por: Fecha: Devuelto por: Revisión y derivación del expediente y su legajo al Departamento de 6. Dirección Financiera Contabilidad. Fecha de Recepción: Hecho por: Verificado por: Fecha: Devuelto por: 7. Departamento de Contabilidad Archivo, anexo a los expedientes de pagos de viáticos. Fecha de Recepción: Hecho por: Verificado por: Fecha: Devuelto por: Número de Hojas: Fecha: