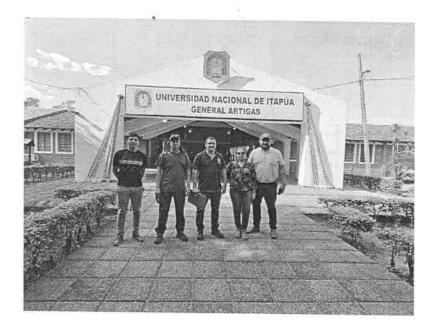

# Señor Rector:

Por el presente tengo el agrado de dirigirme a usted, a fin de remitir el Informe Final de Misión del funcionario Fernando Daniel Araujo Cubilla, (Jefe de Unidad en carácter de conductor) de acuerdo a la Resolución REC/VM Nº020/2025.