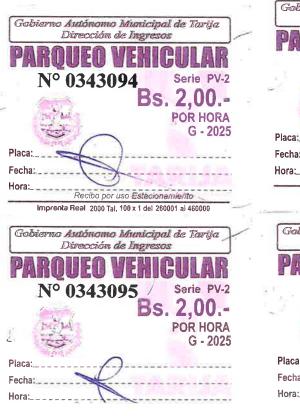

| directos      |                               |                                                                                                                           |
|               |                               |                                                                                                                           |
|               |                               |                                                                                                                           |
|               | (21.00)<br>(21.00)<br>(21.00) | (21VA) [28.1.]<br>N/SALCHICHON<br>(21.00)<br>(21.00) [17.10]<br>(21.00) [17.10]<br>(25<br>s: (Ley 27.743)<br>ont: 1192.67 |



**RESTAURANTE Y CONFITERIA** 



Patente:0 -Km:0

Aplic.: CO



#### 승제 HSHSAA0000002004

V: 01.00









| Gobierno Autónomo Municipal de Tarija<br>Dirección de Ingresos | Gabierno Autónomo Municipal de Tarija<br>Dirección de Ingresos |
|----------------------------------------------------------------|----------------------------------------------------------------|
| PARQUEO VEHICULAR                                              | PARQUEO VEHICULAR                                              |
| Nº 0340595 Serie PV-2                                          | N° 0340596 Serie PV-2                                          |
| Bs. 2,00                                                       | <b>Ss.</b> 2,00                                                |
| POR HORA<br>G-2025                                             | POR HORA<br>G - 2025                                           |