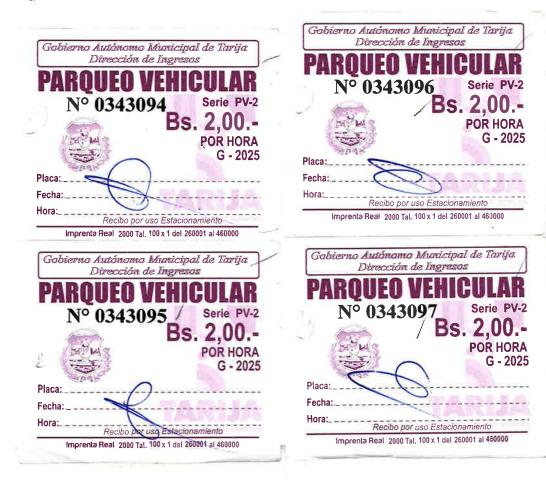

| (21.00) [17.10]  | 1900.00 |
|                               |                  |         |
| TOTAL                         | 69               | 00.00   |
| RECIBI(MOS)                   |                  |         |
| Efectivo                      |                  | 6900.00 |
| CAMBIO                        |                  | 0.00    |
| Reg. de Transp. Fiscai al Co  | ns. (Ley 27.743) |         |
| Precio s/imp: 5679.36 - IVA   |                  |         |
| Otros impuestos nacionales i  | ndirectos        |         |
| : 0_00-1mp.int:: 27.94        |                  |         |
| Edipleado:CAIRO VERON VIVIANA |                  |         |
|                               |                  |         |



Patente:0 -Km:0

Aplic.: CO



HSHSAA0000002004

V: 01.00







Imprenta Real 2000 Tal, 100 x 1 del 260001 al 460000

1

Imprenta Real 2000 Tal. 100 x 1 del 260001 al 460000



Versión: 11

N° 2

### FORMULARIO DE RENDICIÓN DE CUENTAS DE VIÁTICOS POR BENEFICIARIO (Obligatorio) FORMAS DE PRESENTACION: Formato Digital y/o Vía Sistema Online a. Para todos los casos de asignación de viáticos por comisiones de servicio al EXTERIOR DEL PAÍS.

b. Vía Sistema Online para todas las entidades.

### Ley N° 6511/2020

|          | INSTITUCIÓN: Univ                                        | ersidad N          | acional d              | e Itapúa.                  |                   |                  |                          |                             |             |
|----------|----------------------------------------------------------|------------------