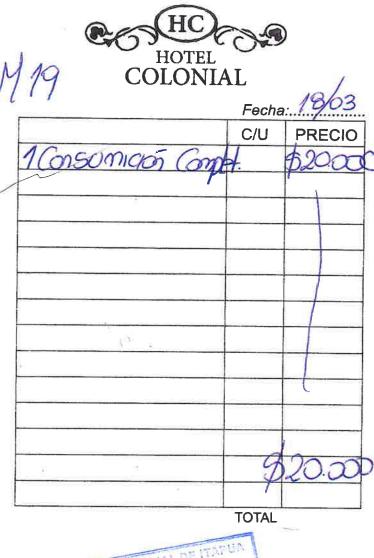

# Señor Rector:

Por el presente tengo el agrado de dirigirme a usted, a fin de remitir el Informe Final de Misión del funcionario Fernando Daniel Araujo Cubilla, (Jefe de Unidad en carácter de conductor) de acuerdo a la Resolución REC/VM Nº020/2025.