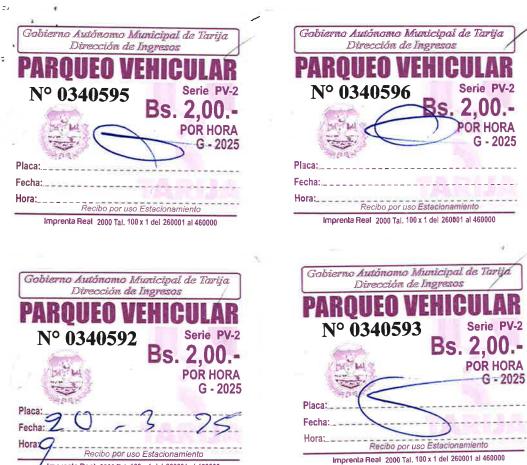

# Señor Rector:

Por el presente tengo el agrado de dirigirme a usted, a fin de remitir el Informe Final de Misión del funcionario Fernando Daniel Araujo Cubilla, (Jefe de Unidad en carácter de conductor) de acuerdo a la Resolución REC/VM Nº020/2025.