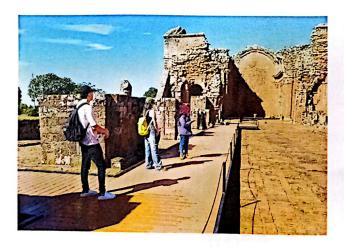

## Visita a las Reducciones Jesuíticas

En el marco del proyecto denominado "Cultura Viva: Explorando los Patrimonios que definen Itapúa", se han desarrollado diferentes visitas a las Reducciones Jesuíticas de los distritos de San Cosme y Damián, Jesús de Tavarangue y Santísima Trinidad, desde el 10 al 11 de abril del corriente.