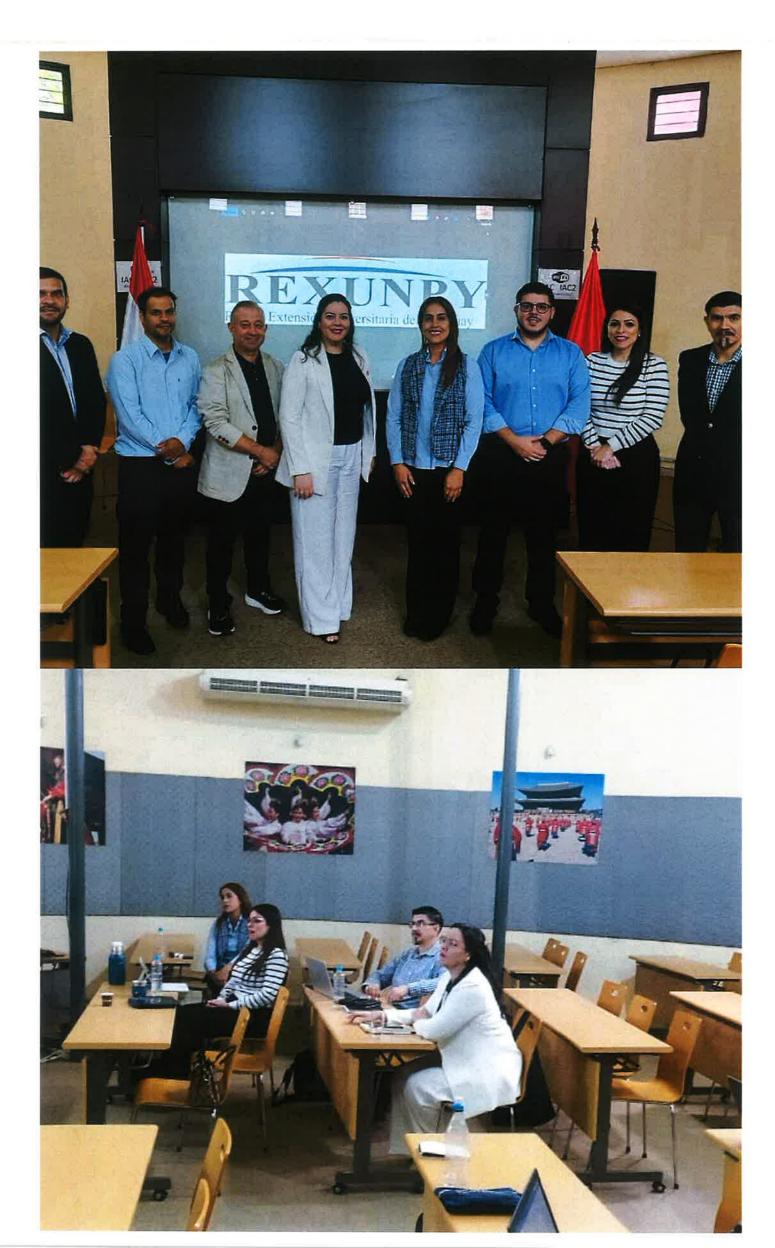

|  |  |  |  |
|            | - (101/2020)                                                        |                                           |                                              |  |  |  |  |
| Hora:      | 3: 120                                                              |                                           |                                              |  |  |  |  |
| Firma      | ILLOC                                                               | (Variota)                                 |                                              |  |  |  |  |
| Aclar      | Aclaración de Firma: Wivion James Joseph Joseph                     |                                           |                                              |  |  |  |  |





### UNIVERSIDAD NACIONAL DE ITAPÚA

Creada por Ley Nº 1009/96 de fecha 03 de diciembre de 1996

### Rectorado

Encarnación, 31 de marzo del 2025.- / RESOLUCIÓN REC/VM Nº 030/2025.- /

POR LA CUAL SE AUTORIZA EL PAGO DE "VIÁTICO y MOVILIDAD", A FUNCIONARIOS DEL RECTORADO DE LA U.N.I.-----VISTO Y CONSIDERANDO: El expediente SIME Nº 1850/2025, correspondiente al memorando presentado por la Abq. Carmen Bogado Leiva, Directora de Cooperación de la Universidad Nacional de Itapúa, por el cual solicita la provisión de viático para su persona, en virtud a la necesidad de trasladarse a la ciudad de San Lorenzo, a fin de participar en una reunión como miembro de la Red de Extensión Universitaria del Paraguay (REXUNPY), en representación de la Universidad Nacional de Itapúa, el día viernes 04 de a