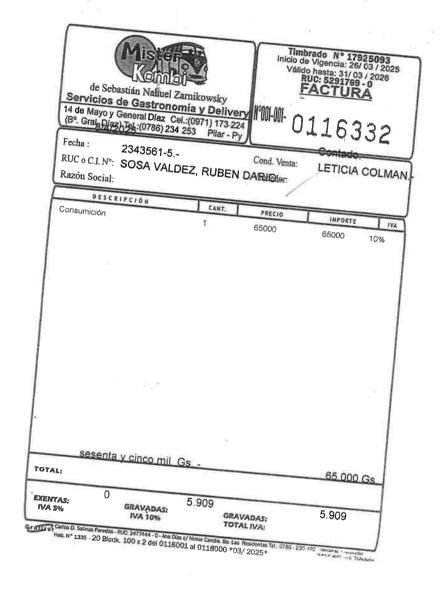

| Nō | Funcionarios Comisionados       | C.1. Nº   | Monto Asignado Gs. |
|----|---------------------------------|-----------|--------------------|
| 1  | Nelly Violeta Monges de Insfrán | 1.625.704 | 690.000            |
| 2  | Gloria Mariza Arias Alonso      | 3.933.316 | 540.000            |
| 3  | Rubén Darío Sosa Valdez         | 2.343.561 | 380.000            |