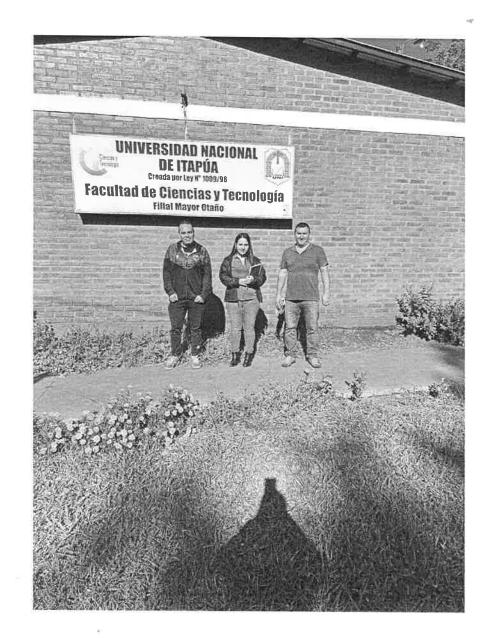

Objeto

: Informe Final de la Misión

Por el presente se remite Informe Final de Misión del viaje realizado por Roberto Novosad, Tania Espinoza y Gustavo Gamón quienes se trasladaron a la filial de Mayor Otaño, para realizar un relevamiento de datos de los servicios de Mantenimiento de Edificios en ejecución en dicha filial, el día martes 29 de abril del corriente año.

## Evidencias de la visita