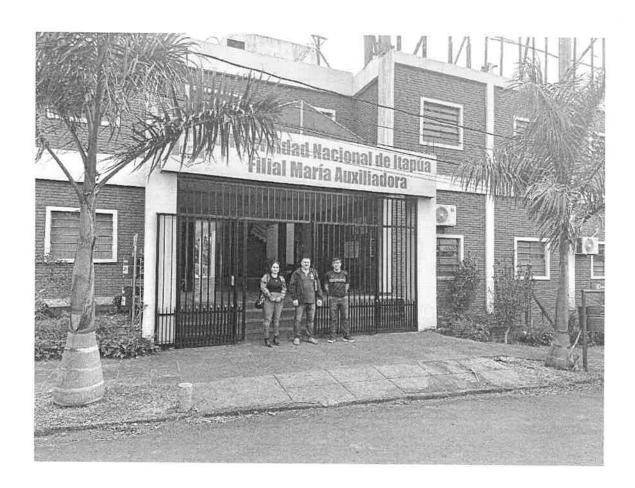

## Visita a las Reducciones Jesuíticas

En el marco del proyecto denominado "Cultura Viva: Explorando los Patrimonios que definen Itapúa", se han desarrollado diferentes visitas a las Reducciones Jesuíticas de los distritos de San Cosme y Damián, Jesús de Tavarangue y Santísima Trinidad, desde el 10 al 11 de abril del corriente.

## Evidencias de la visita