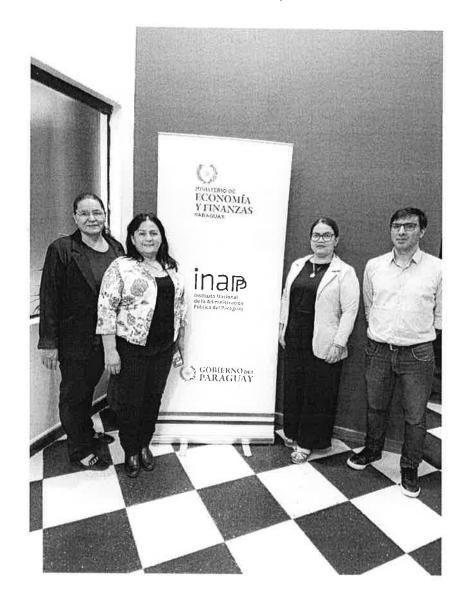

## Visita a las Reducciones Jesuíticas

En el marco del proyecto denominado "Cultura Viva: Explorando los Patrimonios que definen Itapúa", se han desarrollado diferentes visitas a las Reducciones Jesuíticas de los distritos de San Cosme y Damián, Jesús de Tavarangue y Santísima Trinidad, desde el 10 al 11 de abril del corriente.