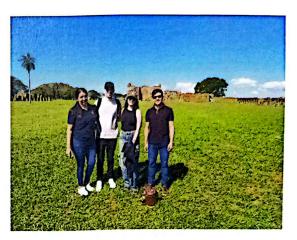

## Visita a las Reducciones Jesuíticas

En el marco del proyecto denominado "Cultura Viva: Explorando los Patrimonios que definen Itapúa", se han desarrollado diferentes visitas a las Reducciones Jesuíticas de los distritos de San Cosme y Damián, Jesús de Tavarangue y Santísima Trinidad, desde el 10 al 11 de abril del corriente.

## Evidencias de la visita