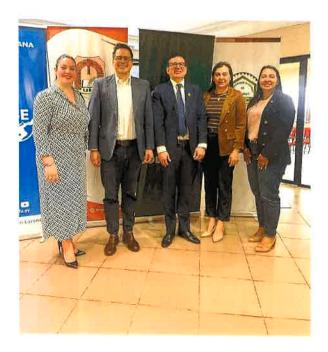

ldez    | 2.343.561 | 670.000            |

3º) COMUNICAR a quienes corresponda y cumplido archivar.-----

Abg. Néstor Ilyanez Miranda Secretario General Dra. Melly Monges de Insfrán adas e Despacho del Rectorado

SECGRAL/MCAR

## Segunda Reunión General Presencial (PRGP) del Proyecto "Modernización de la Educación Superior en Paraguay" (ModESPar)





Acreditación y Evaluación de Carreras Basadas en Marcos de Referencia. Validación de los marcos de referencia de carreros y su integración en los procesos de acreditación y evaluación de la Agencia Nacional de Evaluación y Acreditación de la EducaciónSuperior (ANEAES)





Implementación del Sistema de Créditos Académicos. Políticas institucionales para la asignación de créditos basados en el volumen total de trabajo del estudiante















Acto Inaugural : 2ºReunión General Presencial - 1ºCiclo de Debate Nacional en el marco del Proyecto ModESPar, realizado en la Universidad Autónoma de Asunción.







## UNIVERSIDAD NACIONAL DE ITAPÚA (U.N.I.) Creada por Ley 1009/96 de fecha 03 de Diciembre de 1996

Versión 4

|              |     |       | /       |        |           |
|--------------|-----|-------|---------|--------|-----------|
| Aprobado 1   | nor | RESOI | LICION  | DEC No | 274 /2022 |
| Lipi obado j | PUL | LUDOL | IUCIOI1 | MEC II | 41714044  |

|                                                                                                                                                                                       | Formulario d<br>INFORMES