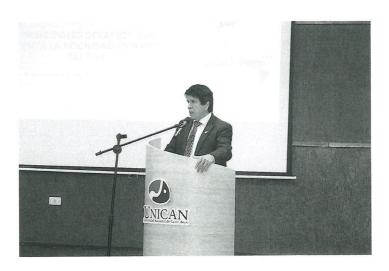

## Visita a las Reducciones Jesuíticas

En el marco del proyecto denominado "Cultura Viva: Explorando los Patrimonios que definen Itapúa", se han desarrollado diferentes visitas a las Reducciones Jesuíticas de los distritos de San Cosme y Damián, Jesús de Tavarangue y Santísima Trinidad, desde el 10 al 11 de abril del corriente.