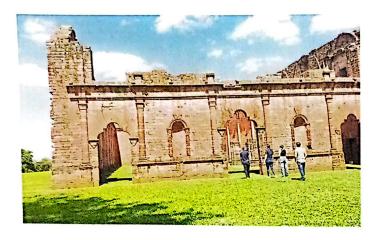

## Visita a las Reducciones Jesuíticas

En el marco del proyecto denominado "Cultura Viva: Explorando los Patrimonios que definen Itapúa", se han desarrollado diferentes visitas a las Reducciones Jesuíticas de los distritos de San Cosme y Damián, Jesús de Tavarangue y Santísima Trinidad, desde el 10 al 11 de abril del corriente.

## Evidencias de la visita