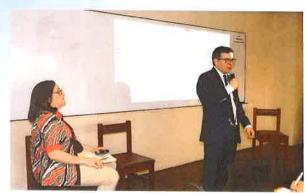

e "Viático y Movilidad", conforme al cuadro que se detalla a continuación:

| No | Funcionarlos Comisionados  | C.1. Nº   | Monto Asignado Gs. |
|----|----------------------------|-----------|--------------------|
| 1  | Gloria Mariza Arias Alonso | 3.933.316 | 780.000            |
| 2  | Mary Cabral Franco         | 3.635.710 | 730.000            |
| 3  | Carmen María Bogado Leiva  | 3.184.022 | 730.000            |
| 4  | Rubén Darío Sosa Valdez    | 2.343.561 | 670.000            |

3º) COMUNICAR a quienes corresponda y cumplido archivar.-----

Abg. Néstor Ilyanez Miranda Secretario General Dra. Melly Monges de Insfrán adas e Despacho del Rectorado

SECGRAL/MCAR

## Segunda Reunión General Presencial (PRGP) del Proyecto "Modernización de la Educación Superior en Paraguay" (ModESPar)





Acreditación y Evaluación de Carreras Basadas en Marcos de Referencia. Validación de los marcos de referencia de carreros y su integración en los procesos de acreditación y evaluación de la Agencia Nacional de Evaluación y Acreditación de la EducaciónSuperior (ANEAES)





Implementación del Sistema de Créditos Académicos. Políticas institucionales para la asignación de créditos basados en el volumen total de trabajo del estudiante















Acto Inaugural : 2ºReunión General Presencial - 1ºCiclo de Debate Nacional en el marco del Proyecto ModESPar, realizado en la Universidad Autónoma de Asunción.







## UNIVERSIDAD NACIONAL DE ITAPÚA (U.N.I.) Creada por Ley 1009/96 de fecha 03 de Diciembre de 1996

Versión 4

|              |     |       | /       |        |           |
|------