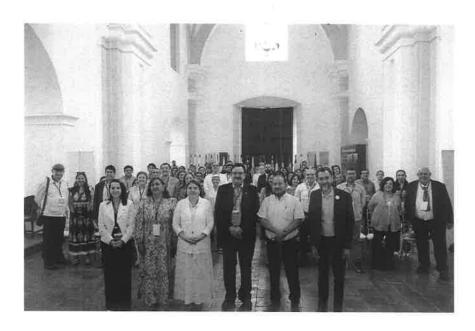

## Visita a las Reducciones Jesuíticas

En el marco del proyecto denominado "Cultura Viva: Explorando los Patrimonios que definen Itapúa", se han desarrollado diferentes visitas a las Reducciones Jesuíticas de los distritos de San Cosme y Damián, Jesús de Tavarangue y Santísima Trinidad, desde el 10 al 11 de abril del corriente.