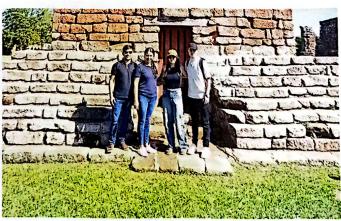

## Visita a las Reducciones Jesuíticas

En el marco del proyecto denominado "Cultura Viva: Explorando los Patrimonios que definen Itapúa", se han desarrollado diferentes visitas a las Reducciones Jesuíticas de los distritos de San Cosme y Damián, Jesús de Tavarangue y Santísima Trinidad, desde el 10 al 11 de abril del corriente.