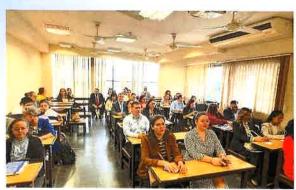

## Visita a las Reducciones Jesuíticas

En el marco del proyecto denominado "Cultura Viva: Explorando los Patrimonios que definen Itapúa", se han desarrollado diferentes visitas a las Reducciones Jesuíticas de los distritos de San Cosme y Damián, Jesús de Tavarangue y Santísima Trinidad, desde el 10 al 11 de abril del corriente.