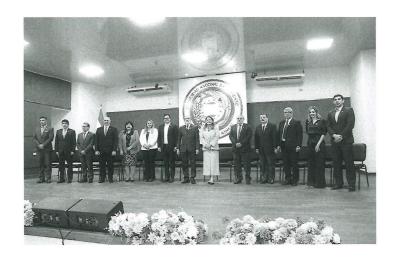

## Evidencias de la visita

**OBJETO** 

: Remitir Informe final de Misión y Rendición de Cuentas

Me dirijo a usted a fin de remitir el informe final de Misión y Rendición del viático asignado por Resolución REC/VM 031/25 de la Vicerrectora Dra. Nelly Monges de Insfrán, Directora Gral. Académica y de Investigación, Dra. Gloria Arias quienes se trasladaron a la ciudad de Pilar para participar del Acto de Apertura al año lectivo 2025 y la posesión de cargo de las autoridades. Así también el jefe de unidad en carácter de chofer el Sr. Ruben Sosa.