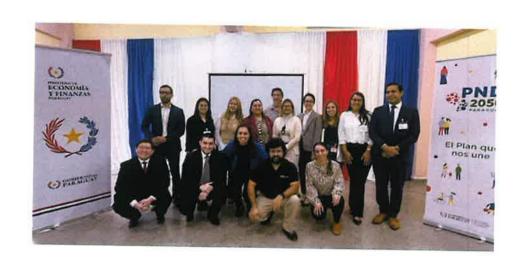

## Visita a las Reducciones Jesuíticas

En el marco del proyecto denominado "Cultura Viva: Explorando los Patrimonios que definen Itapúa", se han desarrollado diferentes visitas a las Reducciones Jesuíticas de los distritos de San Cosme y Damián, Jesús de Tavarangue y Santísima Trinidad, desde el 10 al 11 de abril del corriente.