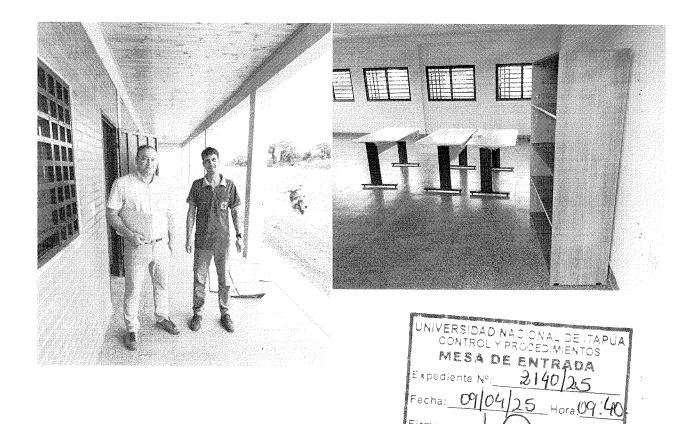

Objeto

: Informe Final de la Misión

Por el presente se remite Informe Final de Misión del viaje realizado por Roberto Novosad, Tania Espinoza y Gustavo Gamón quienes se trasladaron a la filial de Mayor Otaño, para realizar un relevamiento de datos de los servicios de Mantenimiento de Edificios en ejecución en dicha filial, el día martes 29 de abril del corriente año.

## Evidencias de la visita