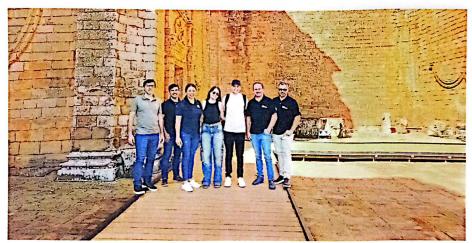

## Visita a las Reducciones Jesuíticas

En el marco del proyecto denominado "Cultura Viva: Explorando los Patrimonios que definen Itapúa", se han desarrollado diferentes visitas a las Reducciones Jesuíticas de los distritos de San Cosme y Damián, Jesús de Tavarangue y Santísima Trinidad, desde el 10 al 11 de abril del corriente.

## Evidencias de la visita