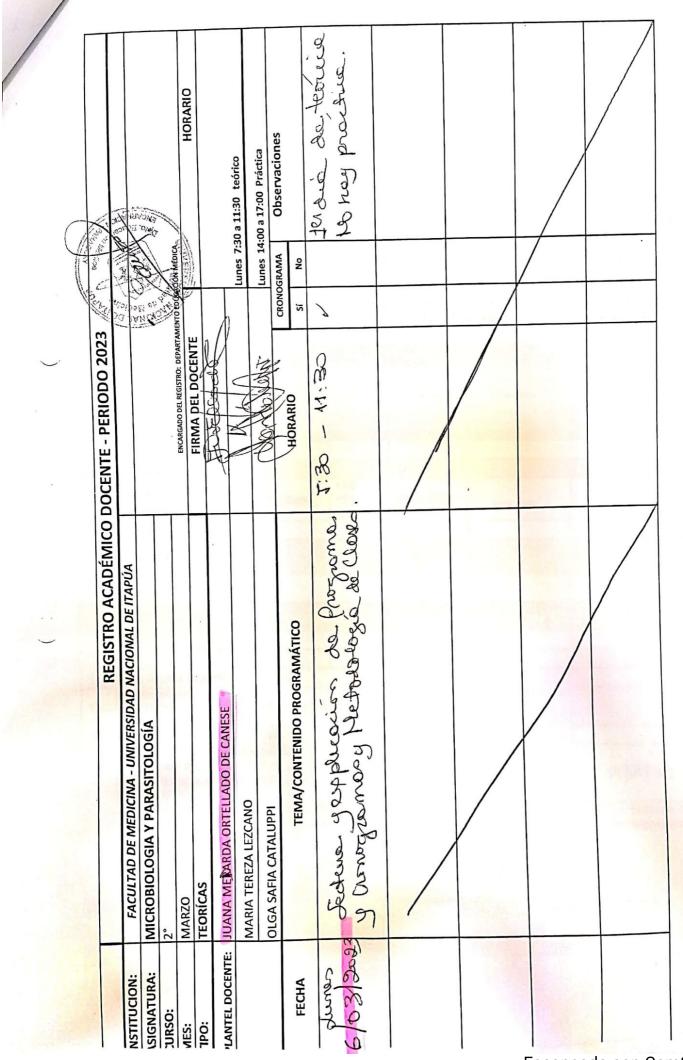

---------------------------------------|-----------|------------------|---------------------|-------------|
| Calderoli Barreto, Ivan Eusebio          | 1.999.344 | 200.000          | 1                   | 200.000     |
| Denis González, Rita Mabel<br>Concepción | 2.601.215 | 200.000          | 2                   | 400.000     |
| Franco de Nuñez, Marta Gabriela          | 757.334   | 200.000          | 1                   | 200.000     |
| Ortellado de Canese, Juana               | 782.475   | 200.000          | 1                   | 200.000     |

3º) COMUNICAR a quienes corresponda y cumplido archivar.





Anita Gys n Romaniu Secretaria General cultad de Médicina - UNI



Dr. Claudio Diaz de Vivar Decano Facultad de Medicina - UNI

> Escaneado con CamScanner Escaneado con CamScanner



Escaneado con CamScanner



# N°\_20

02

#### FORMULARIO DE RENDICIÓN DE CUENTAS DE VIÁTICOS POR BENEFICIARIO (Obligatorio) FORMAS DE PRESENTACION: Formato Digital y/o Vía Sistema Online

a. Para todos los casos de asignación de viáticos por comisiones de servicio a las CAPITALES DEPARTAMENTALES DEL PAIS.

b. Vía Sistema Online para las entidades calendarizadas por Resolución CGR.

#### Ley N° 6511/2020

INSTITUCIÓN: Universidad Nacional de Itapúa

| 1  | Beneficiario: JUANA MEDAR                                      | eneficiario: JUANA MEDARDA ORTELLADO DE CANESE