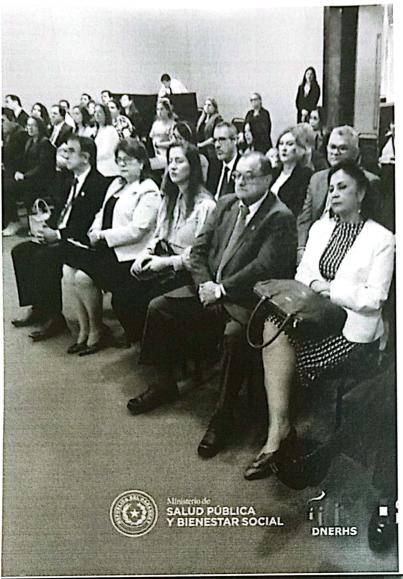

: 17/07/2023

**OBJETO** 

: Presentar Informe final de Misión.

Me dirijo a usted con el objeto de hacer entrega de mi informe final de misión correspondiente al viaje que he realizado el 04 de julio del año en curso, donde participe en representación de la Universidad Nacional de Itapúa, en el lanzamiento del sistema informático de Gestión de Convenio MSPyBS/DNERHS, llevado a cabo en la ciudad de Asunción.