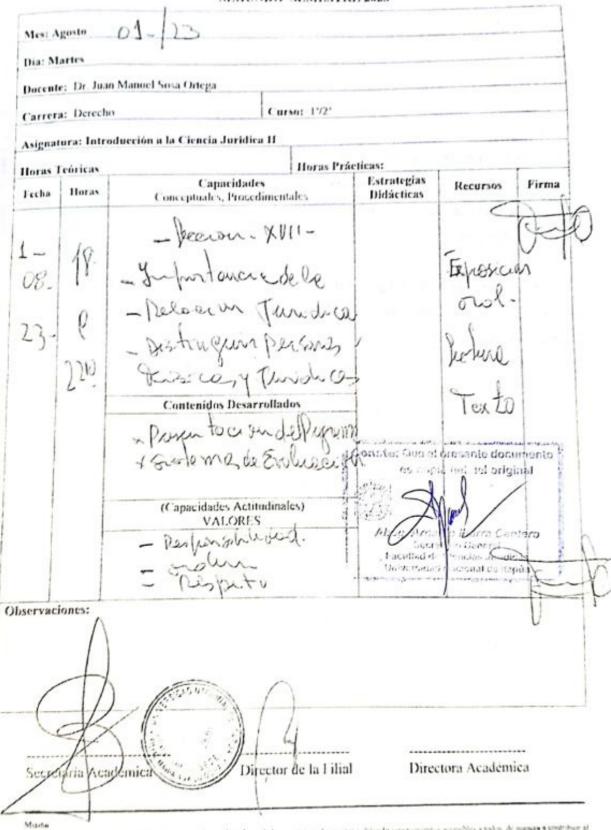

# REGISTRO DU DESARROLLO DE CONTENIDO PROGRAMÁTICOS SEGUNDO SEMESTRE 2023

| Docente             | : Mg. O                                                                                                         | vidio Aurelio Acosta Stéfani                                           |                                                    |                                        |                   |       |
|---------------------|-----------------------------------------------------------------------------------------------------------------|------------------------------------------------------------------------|----------------------------------------------------|----------------------------------------|-------------------|-------|
| Carrera             | : Derech                                                                                                        | 0                                                                      | Curso: Quinto                                      |                                        |                   |       |
| Asignat             | ara: Der                                                                                                        | echo Procesal Civil (Parte Gene                                        | ral)                                               |                                        |                   |       |
| Horas T             | córicas                                                                                                         |                                                                        | Horas Prá                                          |                                        |                   |       |
| Fecha               | Horas                                                                                                           | Capacidades<br>Conceptuales, Procedim                                  | ientales                                           | Estrategias<br>Didácticas              | Recursos          | Firma |
| 18:00<br>A<br>22:10 | - Adquiere conscimiento<br>101 povones pretiminos<br>moterio.<br>Vnidod 1. Nociones p<br>Derecho, soviedod y co | fe) OC IO<br>Iadas<br>PECliminOEES                                     | εχριιιουόη<br>υειοσι<br>τοεποιαυόη<br>δε φιεguma). | Pizame<br>Progretor                    | 1200              |       |
|                     |                                                                                                                 | (Capacidades Actitudi<br>VALORES<br>JUJHICIO, HONEJHIOUD,<br>INDELHOD. |                                                    | i iii                                  |                   | Å     |
| Observa             | ciones:                                                                                                         |                                                                        | Conste: Que                                        | uo el presente do<br>copia fiel del or | cumento<br>Iginal |       |

Misión La Fracilla de Constanciona e a una fontación provident de confederar e que en de pontos y debade consumentos accesidos a tados, de maneta a control na al desarrolla, constantenta y fonte tra de la secolar fontación de confederar e non la dematera y debade consumentos de protectos de verdad y la par, proportado na alto nonde de ponteciones y componentos entre tados los mantificande de la manta para teopolida el contento acave de los concententes os protectos de um de la menta de la sociación de protectos ponteciones y monos de las contentos de la contento acave de los concententes parafectos y para de la menta de la sociación de protectos ponteciones y paísa. Consentros en materials lador en la formación natorial y emorportes y paísa. Consentros de la sociación de las basenda permanente de la varida, el encommente, la ponteca y la par. Al basen former protecendos en precessiones de la sociación de las basenda permanente de la varida, el encommente, la ponteca y la par. Al basen former protecendos en contral de la menta de la social de las denas y en contentos de la variada de la menta de la social de protecenta de la variada de las sociales. Recessiones que se composentere en el socialemente de la variada, el encocamiente, la pontecenta de la variada el prestario acadamento a anorel tegorent y recessiones que se composentere en el socialemente de la variada de las sociedad lábre, justa y tolidana, neceentada el prestario acadamento a novel tegorent y racional.