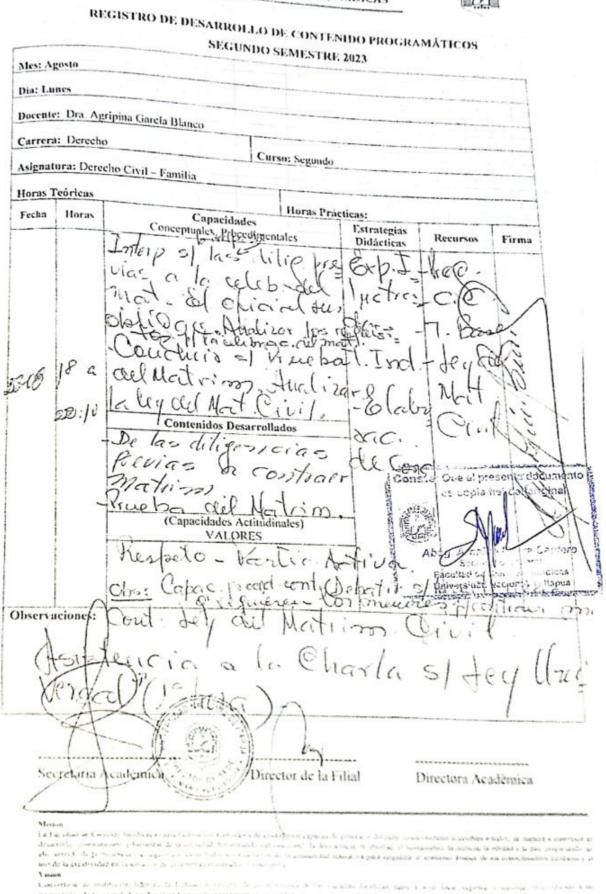

# REGISTRO DU DESARROLLO DE CONTENIDO PROGRAMÁTICOS SEGUNDO SEMESTRE 2023

| Docente             | : Mg. O                                                                                                         | vidio Aurelio Acosta Stéfani                                           |                                                    |                                        |                   |       |
|---------------------|-----------------------------------------------------------------------------------------------------------------|------------------------------------------------------------------------|----------------------------------------------------|----------------------------------------|-------------------|-------|
| Carrera             | : Derech                                                                                                        | 0                                                                      | Curso: Quinto                                      |                                        |                   |       |
| Asignat             | ara: Der                                                                                                        | echo Procesal Civil (Parte Gene                                        | ral)                                               |                                        |                   |       |
| Horas T             | córicas                                                                                                         |                                                                        | Horas Prá                                          |                                        |                   |       |
| Fecha               | Horas                                                                                                           | Capacidades<br>Conceptuales, Procedim                                  | ientales                                           | Estrategias<br>Didácticas              | Recursos          | Firma |
| 18:00<br>A<br>22:10 | - Adquiere conscimiento<br>101 povones pretiminos<br>moterio.<br>Vnidod 1. Nociones p<br>Derecho, soviedod y co | fe) OC IO<br>Iadas<br>PECliminOEES                                     | εχριιιουόη<br>υειοσι<br>τοεποιαυόη<br>δε φιεguma). | Pizame<br>Progretor                    | 1200              |       |
|                     |                                                                                                                 | (Capacidades Actitudi<br>VALORES<br>JUJHICIO, HONEJHIOUD,<br>INDELHOD. |                                                    | i iii                                  |                   | Å     |
| Observa             | ciones:                                                                                                         |                                                                        | Conste: Que                                        | uo el presente do<br>copia fiel del or | cumento<br>Iginal |       |