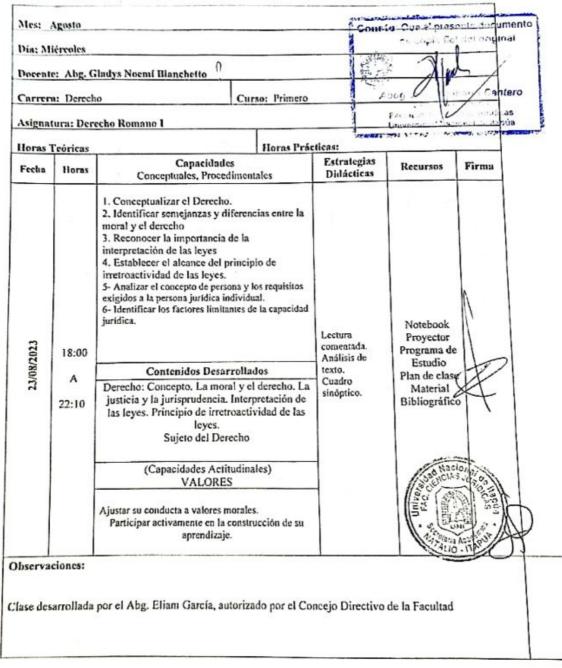

# REGISTRO DU DESARROLLO DE CONTENIDO PROGRAMÁTICOS SEGUNDO SEMESTRE 2023

| Docente             | : Mg. O                                                                                                         | vidio Aurelio Acosta Stéfani                                           |                                                    |                                        |                   |       |
|---------------------|-----------------------------------------------------------------------------------------------------------------|------------------------------------------------------------------------|----------------------------------------------------|----------------------------------------|-------------------|-------|
| Carrera             | : Derech                                                                                                        | 0                                                                      | Curso: Quinto                                      |                                        |                   |       |
| Asignat             | ara: Der                                                                                                        | echo Procesal Civil (Parte Gene                                        | ral)                                               |                                        |                   |       |
| Horas T             | córicas                                                                                                         |                                                                        | Horas Prá                                          |                                        |                   |       |
| Fecha               | Horas                                                                                                           | Capacidades<br>Conceptuales, Procedim                                  | ientales                                           | Estrategias<br>Didácticas              | Recursos          | Firma |
| 18:00<br>A<br>22:10 | - Adquiere conscimiento<br>101 povones pretiminos<br>moterio.<br>Vnidod 1. Nociones p<br>Derecho, soviedod y co | fe) OC IO<br>Iadas<br>PECliminOEES                                     | εχριιιουόη<br>υειοσι<br>τοεποιαυόη<br>δε φιεguma). | Pizame<br>Progretor                    | 1200              |       |
|                     |                                                                                                                 | (Capacidades Actitudi<br>VALORES<br>JUJHICIO, HONEJHIOUD,<br>INDELHOD. |                                                    | i iii                                  |                   | Å     |
| Observa             | ciones:                                                                                                         |                                                                        | Conste: Que                                        | uo el presente do<br>copia fiel del or | cumento<br>Iginal |       |