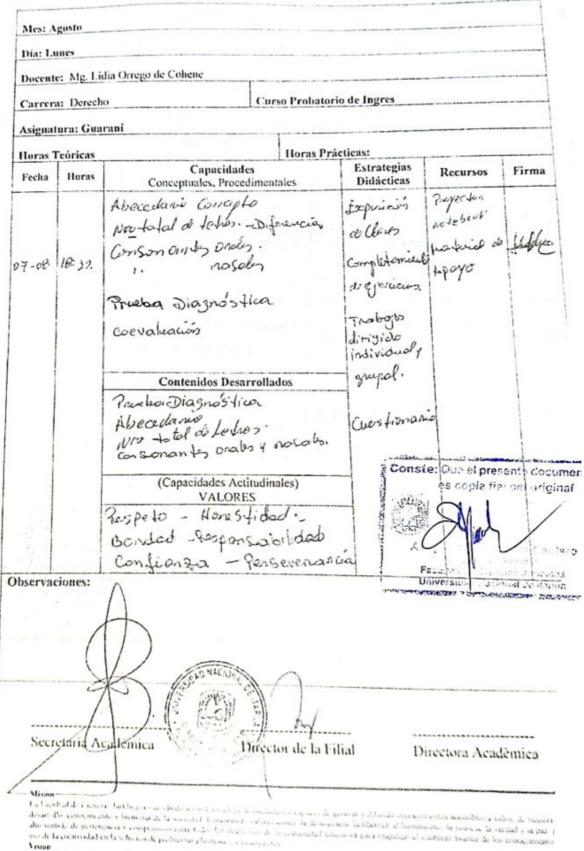

|

Verian Competense en municipal fider en la formación conjusto de protecemente de las o den in fordadas bater a moral level, representa y maximum, respondenda y ins-menendades de la successar mediante la formación permisión de la coma el control de accessor e la gata. Así bases formar performantes en encladad terminar y academica que se comprementan en el versacio de la coma el como como enclada en la control de la contentación de maximal

and a supervised state to the second state of the second state of





#### REGISTRO DE DESARROLLO DE CONTENIDO PROGRAMÁTICOS SEGUNDO SEMESTRE 2023



1 mon

A more a concertione en institución fides en la formación integral de postes, colo de las formas recoluzas tante a recel local, requisad o taxocidad en encontrato de partera y la par. No base formas protecionario en el integral ales de la sociedad mentante la basancia escitua recer de la secied o consociamento la partera y la par. No base formas protecionario en el academica que se compromitan en el servició e los dellos e en el manche un recebbal blos, para y adudaria, acrecordade el proteços realiencos a





# REGISTRO DE DESARROLA O SE CONTENIDO PROGRAMÁTICOS

|         |                 | SEGUNDO