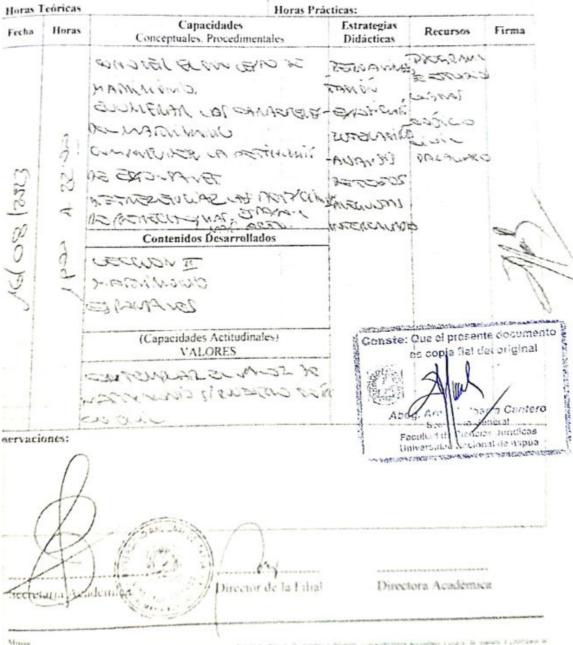

# REGISTRO DU DESARROLLO DE CONTENIDO PROGRAMÁTICOS SEGUNDO SEMESTRE 2023

| Docente             | : Mg. O                                                                                                         | vidio Aurelio Acosta Stéfani                                           |                                                    |                                        |                   |       |
|---------------------|-----------------------------------------------------------------------------------------------------------------|------------------------------------------------------------------------|----------------------------------------------------|----------------------------------------|-------------------|-------|
| Carrera             | : Derech                                                                                                        | 0                                                                      | Curso: Quinto                                      |                                        |                   |       |
| Asignat             | ara: Der                                                                                                        | echo Procesal Civil (Parte Gene                                        | ral)                                               |                                        |                   |       |
| Horas T             | córicas                                                                                                         |                                                                        | Horas Prá                                          |                                        |                   |       |
| Fecha               | Horas                                                                                                           | Capacidades<br>Conceptuales, Procedim                                  | ientales                                           | Estrategias<br>Didácticas              | Recursos          | Firma |
| 18:00<br>A<br>22:10 | - Adquiere conscimiento<br>101 povones pretiminos<br>moterio.<br>Vnidod 1. Nociones p<br>Derecho, soviedod y co | fe) OC IO<br>Iadas<br>PECliminOEES                                     | εχριιιουόη<br>υειοσι<br>τοεποιαυόη<br>δε φιεguma). | Pizame<br>Progretor                    | 1200              |       |
|                     |                                                                                                                 | (Capacidades Actitudi<br>VALORES<br>JUJHICIO, HONEJHIOUD,<br>INDELHOD. |                                                    | i iii                                  |                   | Å     |
| Observa             | ciones:                                                                                                         |                                                                        | Conste: Que                                        | uo el presente do<br>copia fiel del or | cumento<br>Iginal |       |

Misión La Fracilla de Constanciona e a una fontación provident de confederar e que en de pontos y debade consumentos accesidos a tados, de maneta a control na al desarrolla, constantenta y fonte tra de la secolar fontación de confederar e non la dematera y debade consumentos de protectos de verdad y la par, proportado na alto nonde de ponteciones y componentos entre tados los mantificande de la manta para teopolida el contento acave de los concententes os protectos de um de la menta de la sociación de protectos ponteciones y monos de las contentos de la contento acave de los concententes parafectos y para de la menta de la sociación de protectos ponteciones y paísa. Consentros en materials lador en la formación natorial y emorportes y paísa. Consentros de la sociación de las basenda permanente de la varida, el encommente, la ponteca y la par. Al basen former protecendos en precessiones de la sociación de las basenda permanente de la varida, el encommente, la ponteca y la par. Al basen former protecendos en contral de la menta de la social de las denas y en contentos de la variada de la menta de la social de protecenta de la variada de las sociales. Recessiones que se composentere en el socialemente de la variada, el encocamiente, la pontecenta de la variada el prestario acadamento a anorel tegorent y recessiones que se composentere en el socialemente de la variada de las sociedad lábre, justa y tolidana, neceentada el prestario acadamento a novel tegorent y racional.