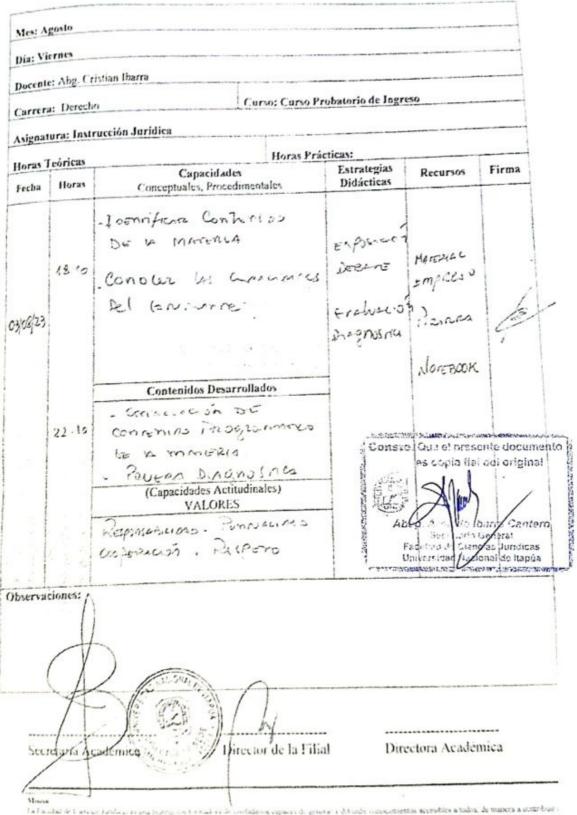

# REGISTRO DU DESARROLLO DE CONTENIDO PROGRAMÁTICOS SEGUNDO SEMESTRE 2023

| Docente             | : Mg. O                                                                                                         | vidio Aurelio Acosta Stéfani                                           |                                                    |                                        |                   |       |
|---------------------|-----------------------------------------------------------------------------------------------------------------|------------------------------------------------------------------------|----------------------------------------------------|----------------------------------------|-------------------|-------|
| Carrera             | : Derech                                                                                                        | 0                                                                      | Curso: Quinto                                      |                                        |                   |       |
| Asignat             | ara: Der                                                                                                        | echo Procesal Civil (Parte Gene                                        | ral)                                               |                                        |                   |       |
| Horas T             | córicas                                                                                                         |                                                                        | Horas Prá                                          |                                        |                   |       |
| Fecha               | Horas                                                                                                           | Capacidades<br>Conceptuales, Procedim                                  | ientales                                           | Estrategias<br>Didácticas              | Recursos          | Firma |
| 18:00<br>A<br>22:10 | - Adquiere conscimiento<br>101 povones pretiminos<br>moterio.<br>Vnidod 1. Nociones p<br>Derecho, soviedod y co | fe) OC IO<br>Iadas<br>PECliminOEES                                     | εχριιιουόη<br>υειοσι<br>τοεποιαυόη<br>δε φιεguma). | Pizame<br>Progretor                    | 1200              |       |
|                     |                                                                                                                 | (Capacidades Actitudi<br>VALORES<br>JUJHICIO, HONEJHIOUD,<br>INDELHOD. |                                                    | i iii                                  |                   | Å     |
| Observa             | ciones:                                                                                                         |                                                                        | Conste: Que                                        | uo el presente do<br>copia fiel del or | cumento<br>Iginal |       |