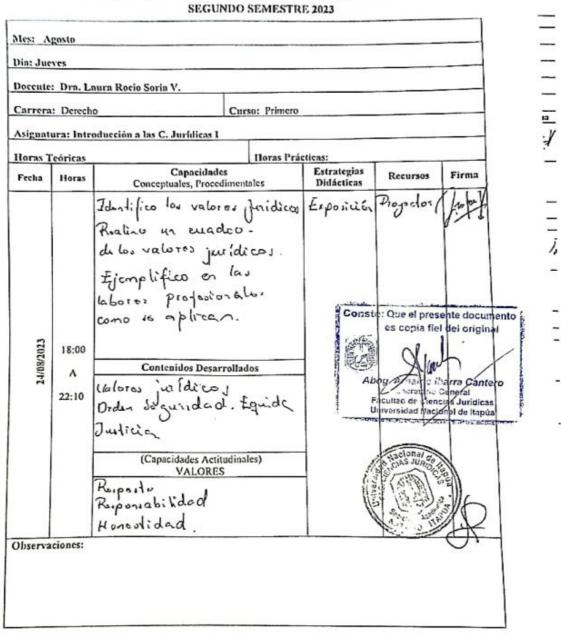

# REGISTRO DU DESARROLLO DE CONTENIDO PROGRAMÁTICOS SEGUNDO SEMESTRE 2023

| Docente             | : Mg. O                                                                                                         | vidio Aurelio Acosta Stéfani                                           |                                                    |                                        |                   |       |
|---------------------|-----------------------------------------------------------------------------------------------------------------|------------------------------------------------------------------------|----------------------------------------------------|----------------------------------------|-------------------|-------|
| Carrera             | : Derech                                                                                                        | 0                                                                      | Curso: Quinto                                      |                                        |                   |       |
| Asignat             | ara: Der                                                                                                        | echo Procesal Civil (Parte Gene                                        | ral)                                               |                                        |                   |       |
| Horas T             | córicas                                                                                                         |                                                                        | Horas Prá                                          |                                        |                   |       |
| Fecha               | Horas                                                                                                           | Capacidades<br>Conceptuales, Procedim                                  | ientales                                           | Estrategias<br>Didácticas              | Recursos          | Firma |
| 18:00<br>A<br>22:10 | - Adquiere conscimiento<br>101 povones pretiminos<br>moterio.<br>Vnidod 1. Nociones p<br>Derecho, soviedod y co | fe) OC IO<br>Iadas<br>PECliminOEES                                     | εχριιιουόη<br>υειοσι<br>τοεποιαυόη<br>δε φιεguma). | Pizame<br>Progretor                    | 1200              |       |
|                     |                                                                                                                 | (Capacidades Actitudi<br>VALORES<br>JUJHICIO, HONEJHIOUD,<br>INDELHOD. |                                                    | i iii                                  |                   | Å     |
| Observa             | ciones:                                                                                                         |                                                                        | Conste: Que                                        | uo el presente do<br>copia fiel del or | cumento<br>Iginal |       |