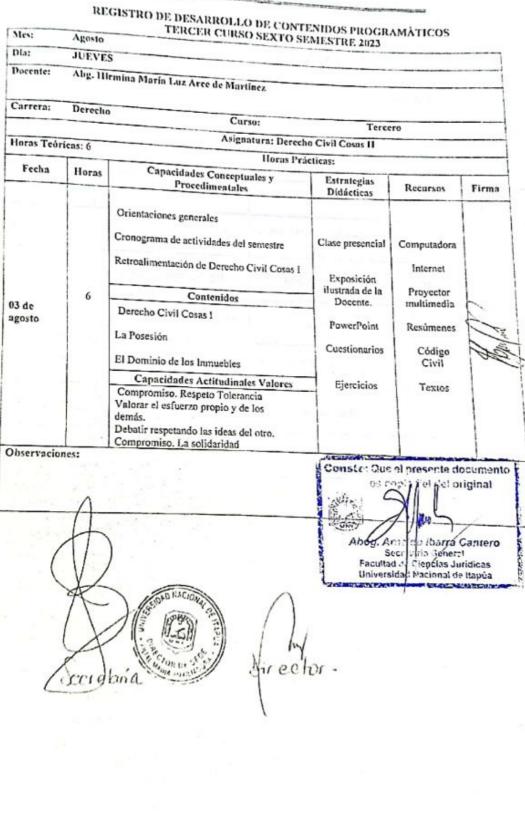

rio, es atribución del Decano, conforme lo consagra el art. 42 inc. "h" del Estatuto de la Universidad Nacional de Itapúa.----

#### POR TANTO

EL VICEDECANO DE LA FACULTAD DE CIENCIAS JURÍDICAS DE LA UNIVERSIDAD NACIONAL DE ITAPÚA, EN USO DE SUS ATRIBUCIONES Y DEBERES: -----

#### RESUELVE

1º). AUTORIZAR el pago de Gs. 120.000 (Guaraníes ciento veinte mil) por viaie realizado al Distrito de Tomás Romero Pereira, en concepto de "Pasajes y Viáticos" y "Viático y Movilidad", a los Profesores Encargados de Cátedras de la Facultad de Ciencias Jurídicas de la U.N.I, para el desarrollo de clases y la administración de exámenes correspondientes al Primer Semestre del año lectivo 2023 - Segunda Oportunidad, de acuerdo a la planilla que se anexa y forma parte de la presente Resolución.----









# UNIVERSIDAD NACIONAL DE ITAPÚA



## G

Facultad de Ciencias Jurídicas Carrera de Derecho Dirección Académica

### REGISTRO DE DESARROLLO DE CONTENIDOS PROGRAMÀTICOS TERCER CURSO SEXTO SEMESTRE 2023

| Mest        | Agosto  | TERCER CURSO SEXTO S                                                                                                                                                                    | EMESTRE 2023                                                                |                                                                           |                                                                                            |
|-------------|---------|----------------------------------------------------------------------------------------------------------------