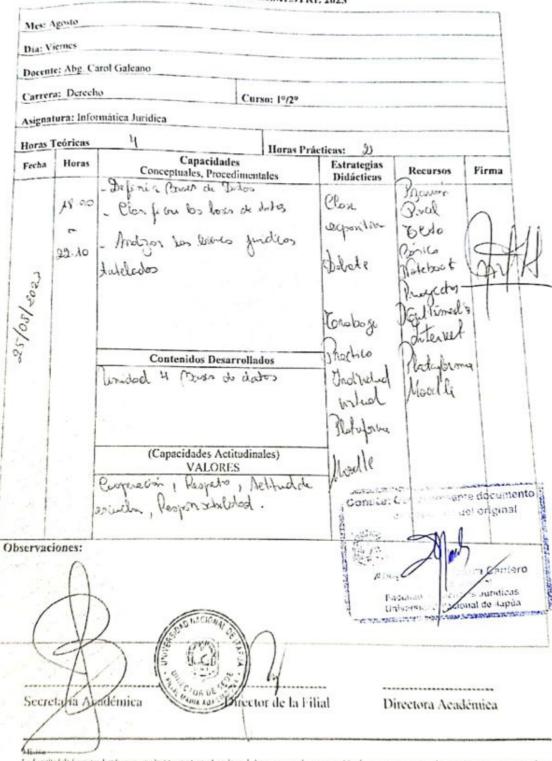

s de postecementes de postecementes resultantes de postecementes de po

Vesion Converting en motificación falte en la formación insegnal de professionale de los Concens Jardonas, faito a mori local, regional y dicentel, regionalizado y la regionalides de la concellad, intellente la formación permanento de la visibal, el uninconcenso la surfacia y la por Ana busca tensia professionaria una escada homora y accadamica que se compresenten un el servocio y en el lugiro de una successa lífere, pota y míndana, assectivando al protogon landonació a sued ergional y accadamica que se compresenten un el servocio y en el lugiro de una successa lífere, pota y míndana, assectivando al protogon landonació a sued ergional y





### REGISTRO DE DESARROLLO DE CONTENIDO PROGRAMÁTICOS SEGUNDO SEMESTRE 2023



En l'acultat de l'inspire hondreu en una protracion termadora de cindadrino capaces de gonerio y difanda concentration accessino a indox, de masser a centrolau al desarrollo concentrato y loctiente de la constitut terminando valeres como la democraça, la biantat, el numanente, la purces, la verdad y la par, proposação un alte semido de perception y componinos cuire todos los micinados de la comunidad educativa para respilator al contonio avisore de las concentrativos y el por de la vecatividad en la notación de problemas plantendos y ensergientes. Versito

Convention on mathice in the tent la formación oriental de preferosciator de las Conseas Jurideas, fanto a nexel local regional y supremb, respondende a las necessidados de la sociedad mediante la biorgarda permanente de la vordad, el