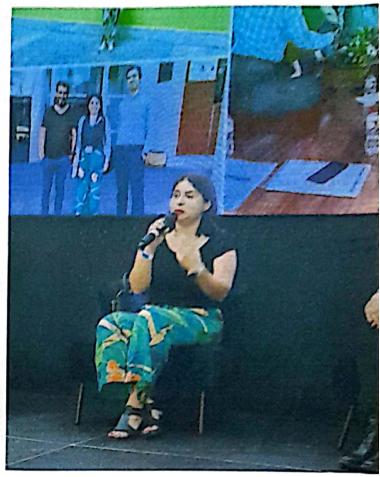

Informe Final de Misión.

A través del presente me dirijo a Usted con el objeto de presentar mi Informe Final de Misión por mi viaje realizado a la ciudad de Asunción, a fin de participar de la Segunda Edición de la Feria de Becas Europeas, realizado en fecha 02 de diciembre del corriente año.