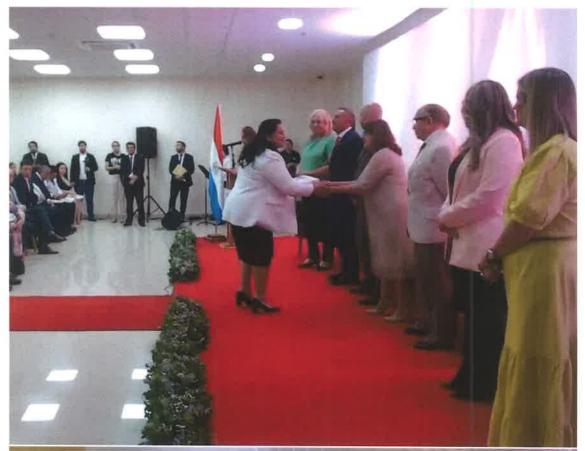

Informe Final de Misión.

A través del presente me dirijo a Usted con el objeto de presentar mi Informe Final de Misión por mi viaje realizado a la ciudad de Asunción, a fin de participar de la Segunda Edición de la Feria de Becas Europeas, realizado en fecha 02 de diciembre del corriente año.