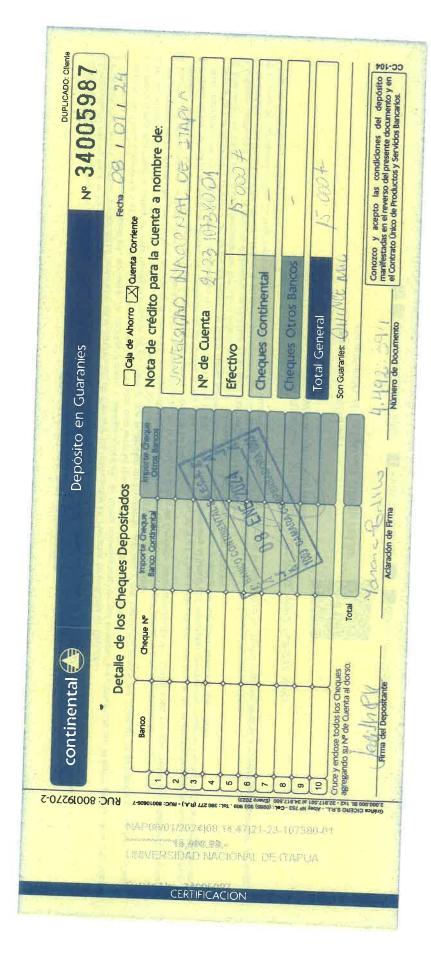

0   20.000   20.000   20.000   20.000   20.000   20.000   20.000   20.000   20.000   20.000   20.000   20.000   20.000   20.000   20.000   20.000   20.000   20.000   20.000   20.000   20.000   20.000   20.000   20.000   20.000   20.000   20.000   20.000   20.000   20.000   20.000   20.000   20.000   20.000   20.000   20.000   20.000   20.000   20.000   20.000   20.000   20.000   20.000   20.000   20.000   20.000   20.000   20.000   20.000   20.000   20.000   20.000   20.000   20.000   20.000   20.000   20.000   20.000   20.000   20.000   20.000 | DESCRIPCIÓN DEL PRODUCTO UNITARIO 5%  ABT 1. # \$100 |  |  |

FORTILIZARFICA S.A. - HABILITACION N 106 - RUC: 80003768-5 - AV. CACIQUE LAMBARE Nº 4209 ESQ. PASAJE FRANCISCO BARRIOS - TEL: (021) 925 450 (RA) - LAMBARE, PARAGUAY

Original: Cliente





Nº 234

## FORMULARIO DE RENDICIÓN DE CUENTAS DE VIÁTICOS POR BENEFICIARIO (Obligatorio) FORMAS DE PRESENTACION: Formato Digital y/o Vía Sistema Online

- a. Para todos los casos de asignación de viáticos por comisiones de servicio a las CAPITALES DEPARTAMENTALES DEL PAIS.
- b. Vía Sistema Online para las entidades calendarizadas por Resolución CGR.

#### Ley N° 6511/2020

INSTITUCIÓN: Universidad Nacional de Itapúa

| 1  | Beneficiario: Mariano Duarte                       | C.I. Nº: 4.391.437                           |              |               |                               |
|----|----------------------------------------------------|----------------------------------------------|--------------|---------------|-------------------------------|
| 2  | Funcionario (permanente, com