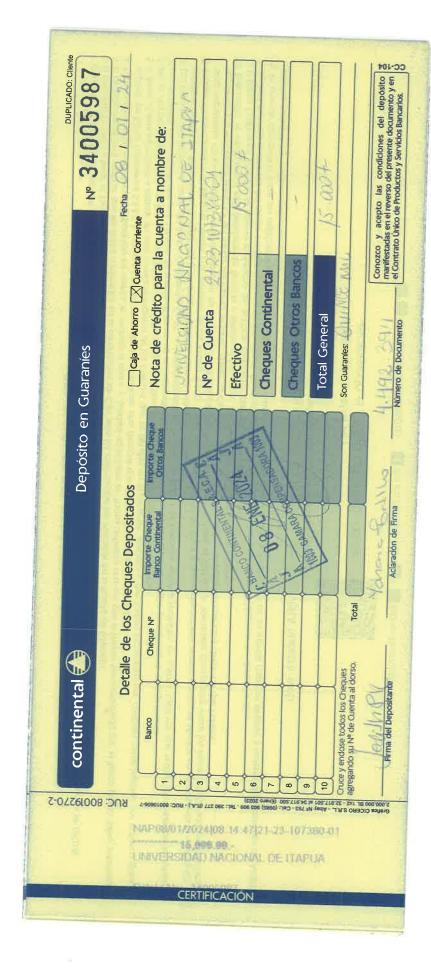

| ERGO MOVILEN# 12           | 12.000   | 12.000 | 0       |
| 10            | DOVE BB JABON SENSIBLE     | 7.000    | o l    | 7,000   |
| 1 U           | COLGATE MAXWHITE #1036     | 18.000   | d      | 18,000  |
| 4 So          | VITANINA TRIPLE INNUN \$56 | 2.500    | 10.000 | _0      |
| Sub Tota      |                            |          |        |         |
| Sub lota      | les                        |          |        |         |
| Total a P     | ASIETE MEI                 |          | 22,000 | Jö. VVV |
| Liquid. d     | el IVA: 5% 10%             | Total    | VA:    | 544,444 |

FORMUCROPICS S.R. - HABILITACION Nº 1964 - RUC: 80003768-5 - AV. CACIQUE LAMBARE Nº 4203 ESQ. PASAJE FRANCISCO BARRIOS - TEL: (021) 925 450 (R.A.) - LAMBARE, PARAGUAY

Original: Cliente





N°\_233

## FORMULARIO DE RENDICIÓN DE CUENTAS DE VIÁTICOS POR BENEFICIARIO (Obligatorio) FORMAS DE PRESENTACION: Formato Digital y/o Vía Sistema Online

- a. Para todos los casos de asignación de viáticos por comisiones de servicio a las CAPITALES DEPARTAMENTALES DEL PAIS.
- b. Vía Sistema Online para las entidades calendarizadas por Resolución CGR.

#### Ley N° 6511/2020

INSTITUCIÓN: Universidad Nacional de Itapúa

| 1  | Beneficiario: Yohana Portillo                                                  | C.I. Nº: 4.492.394      |                      |                   |        |                                          |  |  |
|----|--------------------------------------------------------------------------------|-------------------------|----------------------|-------------------|---