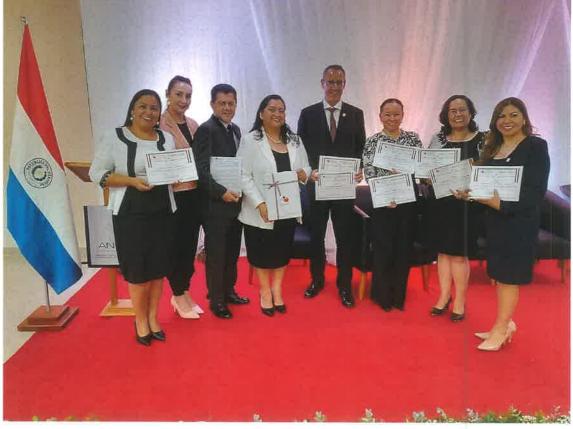

Informe Final de Misión.

A través del presente me dirijo a Usted con el objeto de presentar mi Informe Final de Misión por mi viaje realizado a la ciudad de Asunción, a fin de participar de la Segunda Edición de la Feria de Becas Europeas, realizado en fecha 02 de diciembre del corriente año.