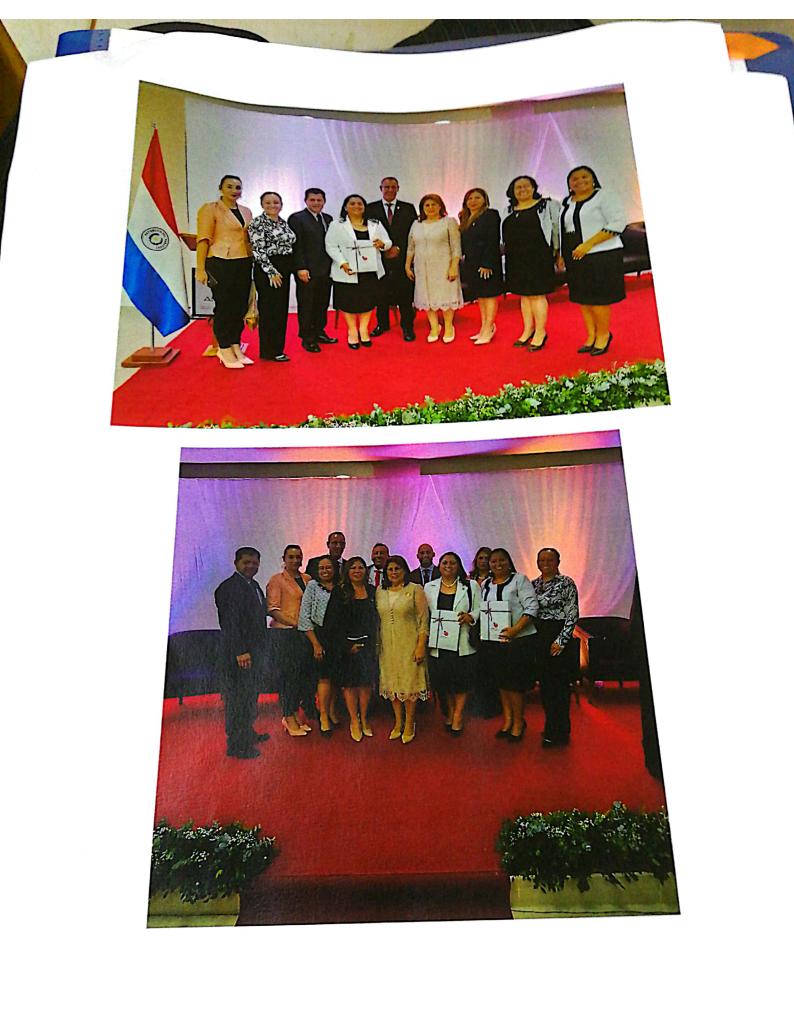

Informe Final de Misión.

A través del presente me dirijo a Usted con el objeto de presentar mi Informe Final de Misión por mi viaje realizado a la ciudad de Asunción, a fin de participar de la Segunda Edición de la Feria de Becas Europeas, realizado en fecha 02 de diciembre del corriente año.