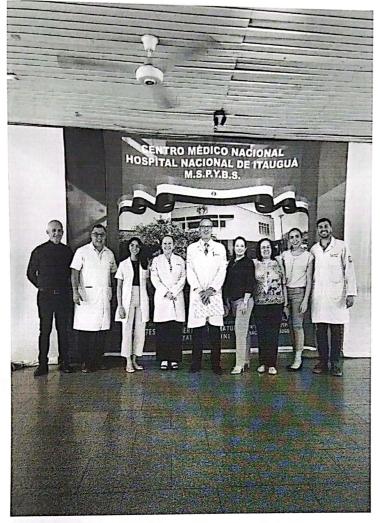

Dr. Juan Alcides Alvarez Cabrera Docente Tiempo Completo

**FECHA** : 14/12/2023

**OBJETO** : Presentar Informe final de Misión.

Nos dirigimos a usted con el objeto de hacer entrega de nuestro informe final de misión correspondiente al viaje que hemos realizado los dias 11 y 12 de diciembre del año en curso, donde participamos de la defensa de investigaciones de los residentes de las especialidades médicas de Medicina Interna, Clínica Ginecoobstétrica y Anestesia, Analgesia y Reanimación.

#### **RESUELVE:**

1°) COMISIONAR a los funcionarios de la Facultad de Medicina el día lunes 11 y martes 12 de diciembre del 2023, quienes estarán viajando a la ciudad de Itauguá a fin de participar de la Defensa de Investigaciones de los Residentes de las Especialidades Médicas de Medicina Interna, Clínica Gineco Obstétrica y Anestesia, Analgesia y Reanimación.-----