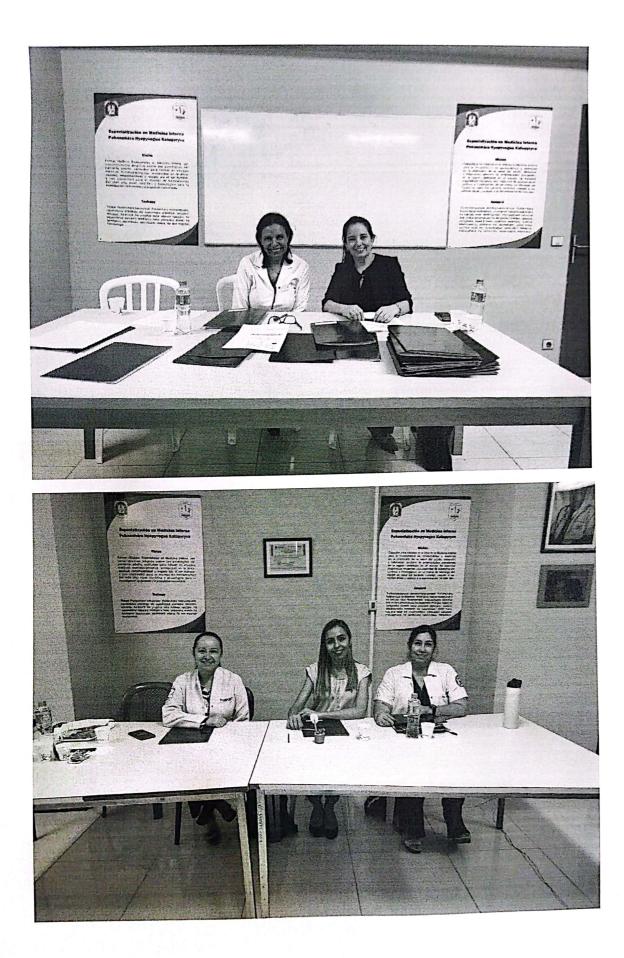

Dr. Juan Alcides Alvarez Cabrera Docente Tiempo Completo

**FECHA** : 14/12/2023

**OBJETO** : Presentar Informe final de Misión.

Nos dirigimos a usted con el objeto de hacer entrega de nuestro informe final de misión correspondiente al viaje que hemos realizado los dias 11 y 12 de diciembre del año en curso, donde participamos de la defensa de investigaciones de los residentes de las especialidades médicas de Medicina Interna, Clínica Ginecoobstétrica y Anestesia, Analgesia y Reanimación.

#### **RESUELVE:**

1°) COMISIONAR a los funcionarios de la Facultad de Medicina el día lunes 11 y martes 12 de diciembre del 2023, quienes estarán viajando a la ciudad de Itauguá a fin de participar de la Defensa de Investigaciones de los Residentes de las Especialidades Médicas de Medicina Interna, Clínica Gineco Obstétrica y Anestesia, Analgesia y Reanimación.-----