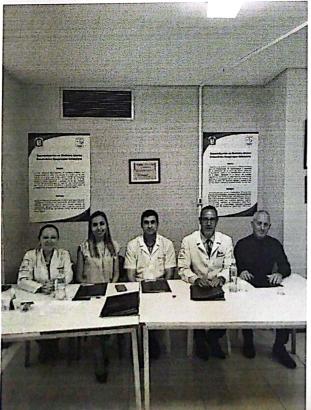

Dr. Juan Alcides Alvarez Cabrera Docente Tiempo Completo

**FECHA** : 14/12/2023

**OBJETO** : Presentar Informe final de Misión.

Nos dirigimos a usted con el objeto de hacer entrega de nuestro informe final de misión correspondiente al viaje que hemos realizado los dias 11 y 12 de diciembre del año en curso, donde participamos de la defensa de investigaciones de los residentes de las especialidades médicas de Medicina Interna, Clínica Ginecoobstétrica y Anestesia, Analgesia y Reanimación.

#### **RESUELVE:**

1°) COMISIONAR a los funcionarios de la Facultad de Medicina el día lunes 11 y martes 12 de diciembre del 2023, quienes estarán viajando a la ciudad de Itauguá a fin de participar de la Defensa de Investigaciones de los Residentes de las Especialidades Médicas de Medicina Interna, Clínica Gineco Obstétrica y Anestesia, Analgesia y Reanimación.-----