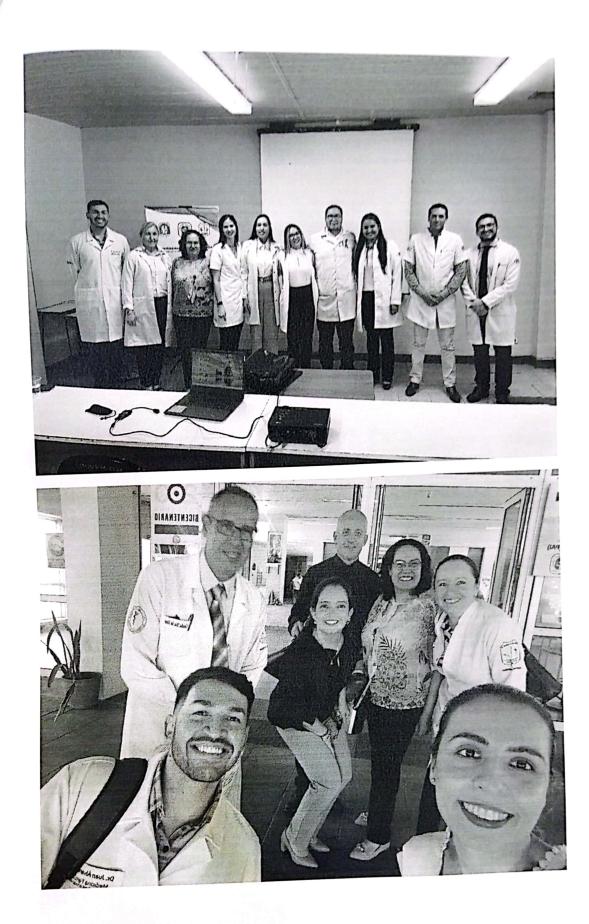

Dr. Juan Alcides Alvarez Cabrera Docente Tiempo Completo

**FECHA** : 14/12/2023

**OBJETO** : Presentar Informe final de Misión.

Nos dirigimos a usted con el objeto de hacer entrega de nuestro informe final de misión correspondiente al viaje que hemos realizado los dias 11 y 12 de diciembre del año en curso, donde participamos de la defensa de investigaciones de los residentes de las especialidades médicas de Medicina Interna, Clínica Ginecoobstétrica y Anestesia, Analgesia y Reanimación.

#### **RESUELVE:**

1°) COMISIONAR a los funcionarios de la Facultad de Medicina el día lunes 11 y martes 12 de diciembre del 2023, quienes estarán viajando a la ciudad de Itauguá a fin de participar de la Defensa de Investigaciones de los Residentes de las Especialidades Médicas de Medicina Interna, Clínica Gineco Obstétrica y Anestesia, Analgesia y Reanimación.-----