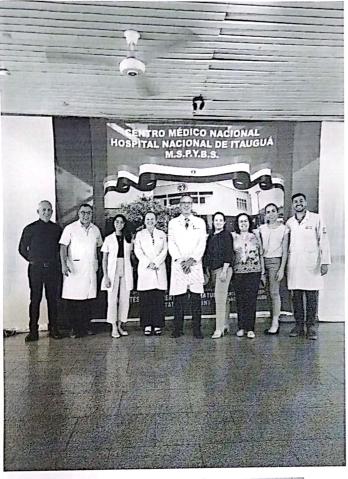

Dr. Juan Alcides Alvarez Cabrera Docente Tiempo Completo

**FECHA** : 14/12/2023

**OBJETO** : Presentar Informe final de Misión.

Nos dirigimos a usted con el objeto de hacer entrega de nuestro informe final de misión correspondiente al viaje que hemos realizado los dias 11 y 12 de diciembre del año en curso, donde participamos de la defensa de investigaciones de los residentes de las especialidades médicas de Medicina Interna, Clínica Ginecoobstétrica y Anestesia, Analgesia y Reanimación.

#### **RESUELVE:**

1°) COMISIONAR a los funcionarios de la Facultad de Medicina el día lunes 11 y martes 12 de diciembre del 2023, quienes estarán viajando a la ciudad de Itauguá a fin de participar de la Defensa de Investigaciones de los Residentes de las Especialidades Médicas de Medicina Interna, Clínica Gineco Obstétrica y Anestesia, Analgesia y Reanimación.-----

| Nº. | FUNCIONARIOS                              | CLL N°    |
|-----|-------------------------------------------|-----------|
| 1   | Claudio Felix Antonio Diaz de Vivar Krong | 1.257.475 |
| 2   | Luis Fabián Ruschel                       | 4.203.053 |
| 3   | Juan Alcides Alvarez Cabrera              | 4.777.716 |