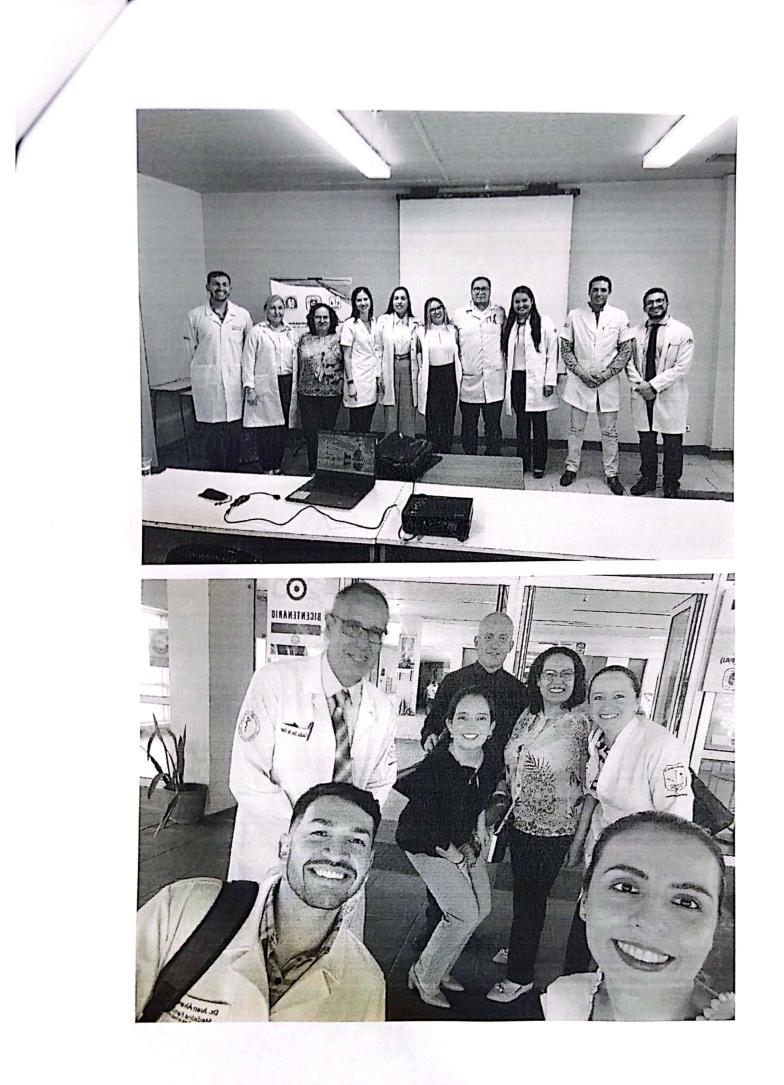

Dr. Juan Alcides Alvarez Cabrera Docente Tiempo Completo

**FECHA** : 14/12/2023

**OBJETO** : Presentar Informe final de Misión.

Nos dirigimos a usted con el objeto de hacer entrega de nuestro informe final de misión correspondiente al viaje que hemos realizado los dias 11 y 12 de diciembre del año en curso, donde participamos de la defensa de investigaciones de los residentes de las especialidades médicas de Medicina Interna, Clínica Ginecoobstétrica y Anestesia, Analgesia y Reanimación.

Que, la Resolución del CONSEJO DIRECTIVO FM/UNI Nº 010/2010 autoriza el pago de pasajes y viáticos a los docentes y o funcionarios de la Institución.-----

Que, es atribución del Decano, administrar los fondos de la Facultad de acuerdo a lo dispuesto en las leyes administrativas vigentes, de conformidad a lo establecido en el Art. 42 inc. "h" del Estatuto de la Institución.-----