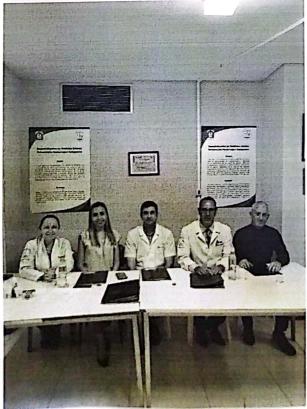

Dr. Juan Alcides Alvarez Cabrera Docente Tiempo Completo

**FECHA** : 14/12/2023

**OBJETO** : Presentar Informe final de Misión.

Nos dirigimos a usted con el objeto de hacer entrega de nuestro informe final de misión correspondiente al viaje que hemos realizado los dias 11 y 12 de diciembre del año en curso, donde participamos de la defensa de investigaciones de los residentes de las especialidades médicas de Medicina Interna, Clínica Ginecoobstétrica y Anestesia, Analgesia y Reanimación.

#### **RESUELVE:**

1°) COMISIONAR a los funcionarios de la Facultad de Medicina el día lunes 11 y martes 12 de diciembre del 2023, quienes estarán viajando a la ciudad de Itauguá a fin de participar de la Defensa de Investigaciones de los Residentes de las Especialidades Médicas de Medicina Interna, Clínica Gineco Obstétrica y Anestesia, Analgesia y Reanimación.-----

| Nº. | FUNCIONARIOS                              | CLL N°    |
|-----|-------------------------------------------|-----------|
| 1   | Claudio Felix Antonio Diaz de Vivar Krong | 1.257.475 |
| 2   | Luis Fabián Ruschel                       | 4.203.053 |
| 3   | Juan Alcides Alvarez Cabrera              | 4.777.716 |