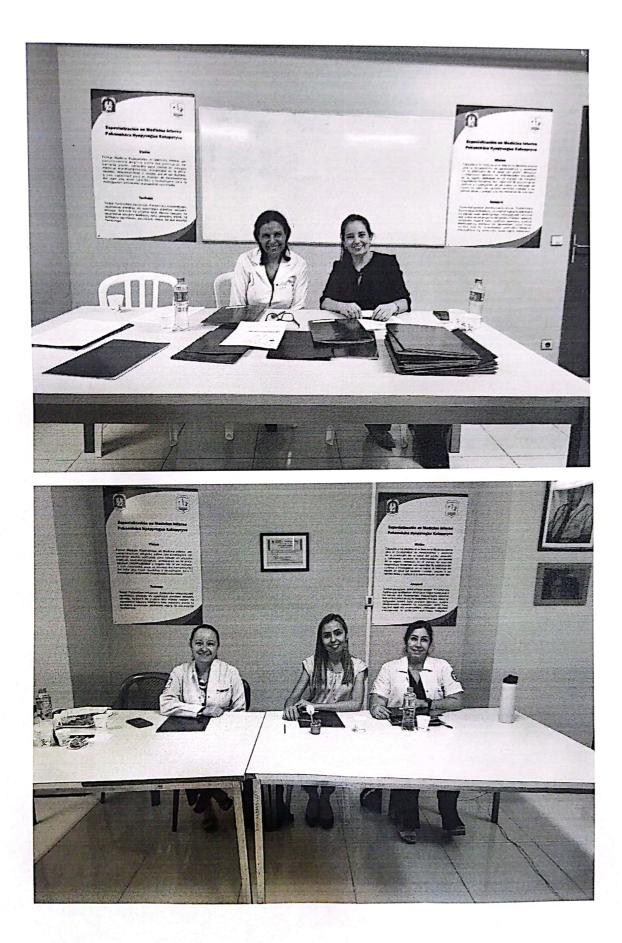

Que, la Resolución del CONSEJO DIRECTIVO FM/UNI Nº 010/2010 autoriza el pago de pasajes y viáticos a los docentes y o funcionarios de la Institución.-----

Que, es atribución del Decano, administrar los fondos de la Facultad de acuerdo a lo dispuesto en las leyes administrativas vigentes, de conformidad a lo establecido en el Art. 42 inc. "h" del Estatuto de la Institución.-----