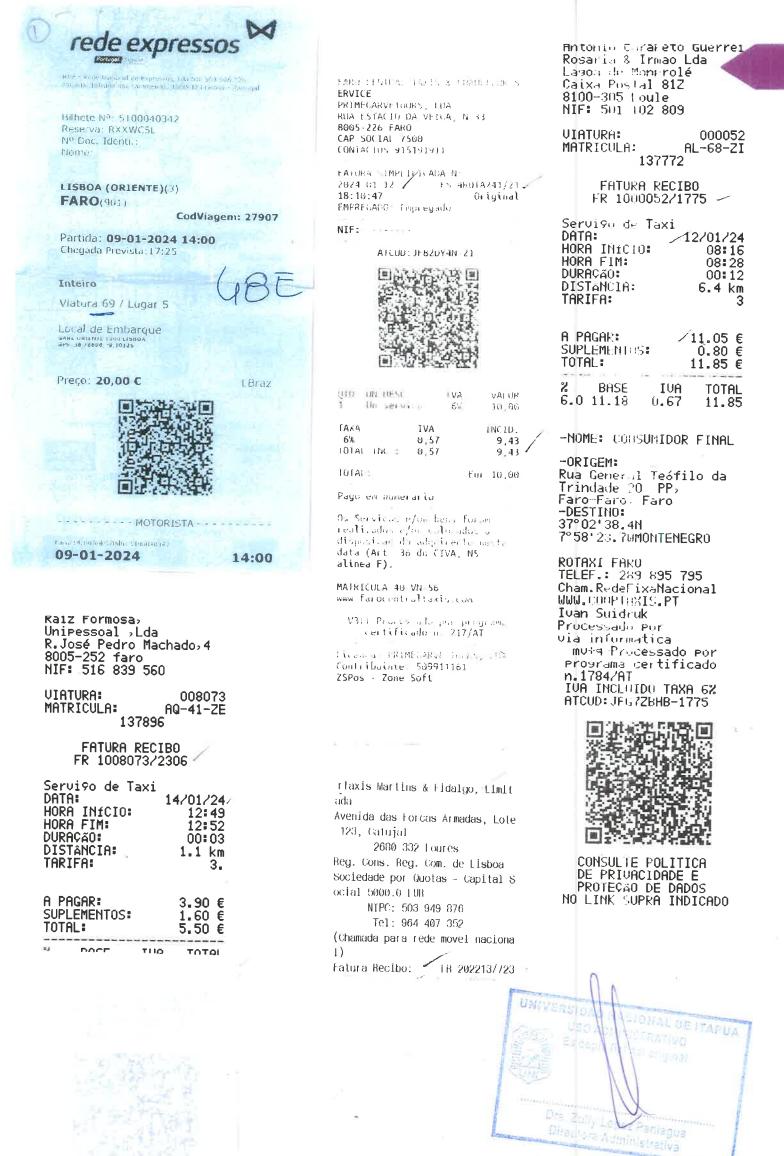

Fecha :18 de enero de 2024.

Objeto: Presentar Informe Final de Misión.

Escaneado con Ca

Por medio del presente, remito el informe final de misión del viaje realizado a la ciudad de Asunción los días 16 y 17 de enero del corriente año, de los funcionarios: Beatriz Elena Chávez Thomas, Catalina Ester Chaparro Coronel, Carolina Elizabeth González Figueredo y Rubén Darío Sosa Valdez.

Se adjunta Formulario de Informe Final de Misión, Copia de la Resolución REC/VM N° 01/2024, evidencias documentales y fotográficas.

Sin otro particular, me despido atentamente.

| UNIVERS                                                                                                          | LE LPUA            |
|------------------------------------------------------------------------------------------------------------------|--------------------|
|                                                                                                                  | - 1 - 1.1 - 1.1 OS |
| Expediente Nfi                                                                                                   | 84 2024            |
| ioln h                                                                                                           | 1024 Hora:08:40    |
| Fechal 10[U]                                                                                                     | Hora: 0.1-         |
| Tirma:                                                                                                           |                    |
| slar. de Firma:                                                                                                  |                    |
| and the second |                    |