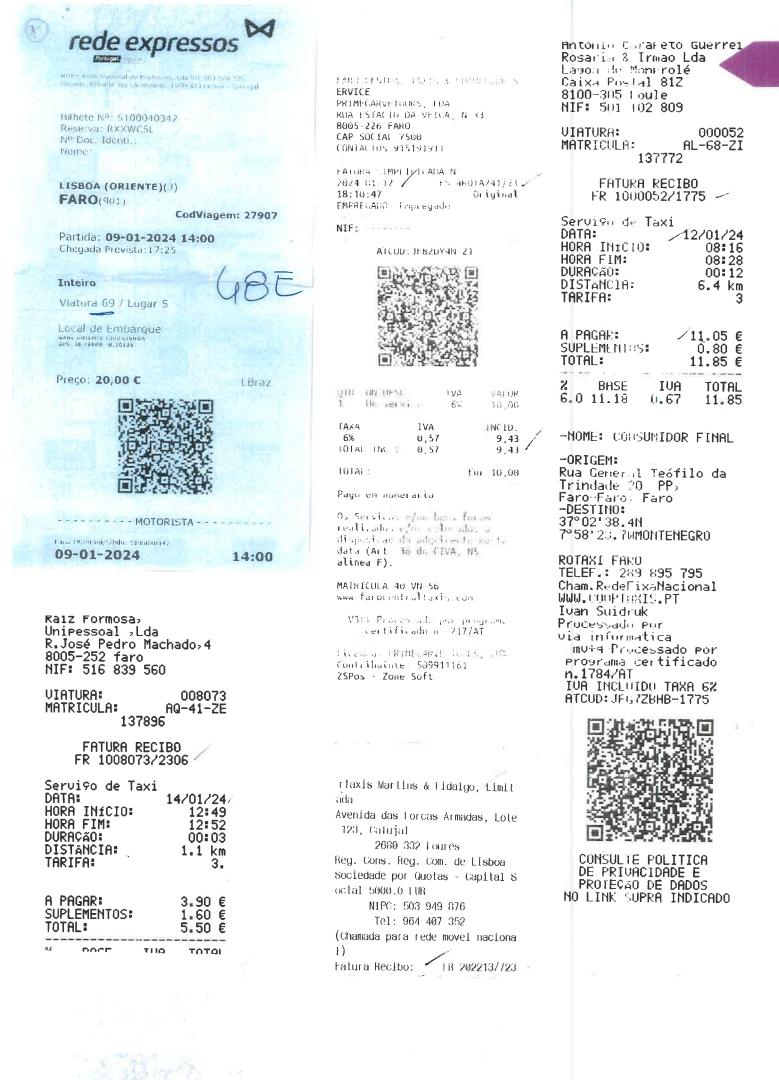

Fecha :18 de enero de 2024.

Objeto: Presentar Informe Final de Misión.

Escaneado con Ca

Por medio del presente, remito el informe final de misión del viaje realizado a la ciudad de Asunción los días 16 y 17 de enero del corriente año, de los funcionarios: Beatriz Elena Chávez Thomas, Catalina Ester Chaparro Coronel, Carolina Elizabeth González Figueredo y Rubén Darío Sosa Valdez.

Se adjunta Formulario de Informe Final de Misión, Copia de la Resolución REC/VM N° 01/2024, evidencias documentales y fotográficas.

Sin otro particular, me despido atentamente.

| UNIVERS                                                                                                          | LE LPUA            |
|------------------------------------------------------------------------------------------------------------------|--------------------|
|                                                                                                                  | - 1 - 1.1 - 1.1 OS |
| Expediente Nfi                                                                                                   | 84 2024            |
| ioln h                                                                                                           | 1024 Hora:08:40    |
| Fechal 10[U]                                                                                                     | Hora: 0.1-         |
| Tirma:                                                                                                           |                    |
| slar. de Firma:                                                                                                  |                    |
| and the second |                    |