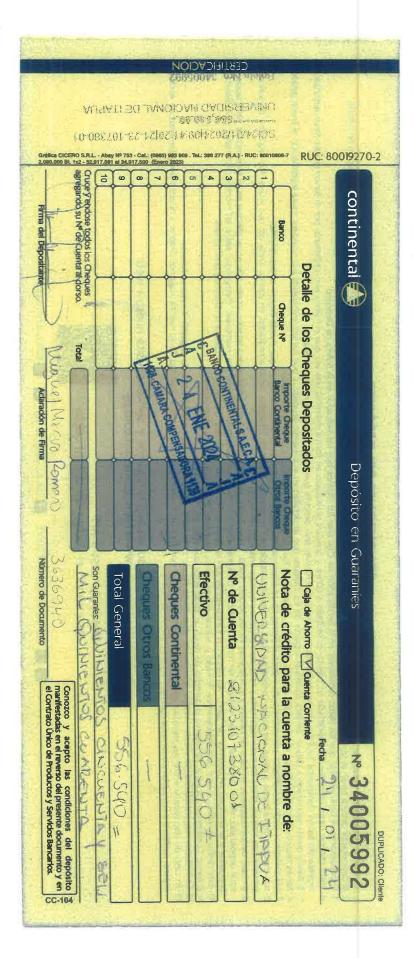

2°) AUTORIZAR el pago en concepto de "Viático y Movilidad", conforme al cuadro que se detalla a continuación:-----

| N⁰ | Funcionario Comisionado               | C.I. Nº   | Monto Asignado Gs. |
|----|---------------------------------------|-----------|--------------------|
| 1  | Beatriz Elena Chávez Thomas           | 2.910.740 | 730.000            |
| 2  | Catalina Ester Chaparro Coronel       | 1.832.712 | 730.000            |
| 3  | Carolina Elizabeth González Figueredo | 3.528.530 | 730.000            |
| 4  | Rubén Darío Sosa Valdez               | 2.343.561 | 670.000            |