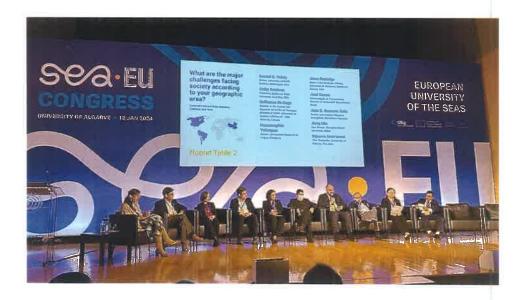

/u>

- 1º) COMISIONAR al Prof. Dr. Hermenegildo Cohene Velázquez, Rector, en virtud a la necesidad de trasladarse a la ciudad de Faro Portugal, desde el día 08 hasta el 17 de enero del año 2024, a fin de realizar las actividades expresadas en el cuerpo de la presente Resolución.-----
- 2º) AUTORIZAR el pago en concepto de "Viático y Movilidad", conforme al cuadro que se detalla a continuación -----

| Nº | Funcionario Comisionado       | C.L. Nº | Monto Asignado Gs. |
|----|-------------------------------|---------|--------------------|
| 1  | Hermenegildo Cohene Velázquez | 761.477 | 11.293.288         |

3º) COMUNICAR a quienes corresponda y cumplido archivar.-----



of. Dra. Nelly Monges de Insfrán caracilla de Despacho del Rectorado

Anexo viaje a la Universidad de Algarve, Portugal







N° 01

# FORMULARIO DE RENDICIÓN DE CUENTAS DE VIÁTICOS POR BENEFICIARIO FORMAS DE PRESENTACION: FORMATO DIGITAL Y/O VIA SISTEMA ONLINE

a. Para todos los casos de asignación de viáticos por comisiones de servicio al exterior del país.
b. Vía Sistema Online para las entidades calendarizadas por Resolución CGR.

| 4  | INSTITUCIÓN: Unive                                                                                                                                                        |                      |                                    |             |            |             |           |              |      |
|----|-----------------------------------------------------------------------------------------------------------------------------------------------------------------