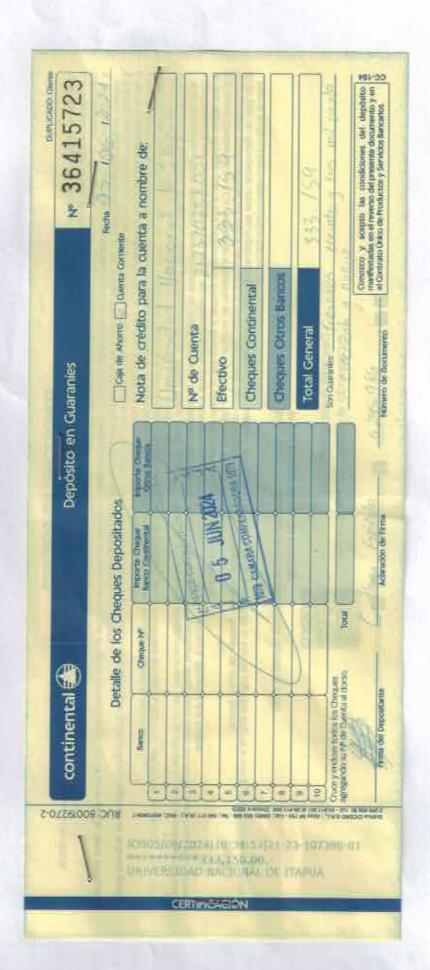

| Guaranies 36416559    | Fecha 19 105 13 4       | Nota de crédito para la cuenta a nombre de: | Clothetopopping Morina Kath. Godanle 188 | 1                              | No de Luenta 2 3 3 0 0 0 0 0 0 0 0 0 0 0 0 0 0 0 0 0                                                                                                                                                                                                                                                                                                                                                                                                                                                                                                                                                                                                                                                                                                                                                                                                                                                                                                                                                                                                                                                                                                                                                                                                                                                                                                                                                                                                                                                                                                                                                                                                                                                                                                                                                                                                                                                                                                                                                                                                                                                                           | PERSONO 9 7565 SALVES    |                          | Cheque Cartibental                                                                                                                                                                                                                                                                                                                                                                                                                                                                                                                                                                                                                                                                                                                                                                                                                                                                                                                                                                                                                                                                                                                                                                                                                                                                                                                                                                                                                                                                                                                                                                                                                                                                                                                                                                                                                                                                                                                                                                                                                                                                                                             | Cheuties Otros Bancos |                   | w Total General 2分6を負い内のロー | Son Guaranles, Class of Maries Supported Convention | Conozco y acepto las condiciones del depósito si manifestadas en el reverso del presente documento y en ci el Contrato Unico de Productos y Servidos Bancarios. |
|-----------------------|-------------------------|---------------------------------------------|------------------------------------------|--------------------------------|--------------------------------------------------------------------------------------------------------------------------------------------------------------------------------------------------------------------------------------------------------------------------------------------------------------------------------------------------------------------------------------------------------------------------------------------------------------------------------------------------------------------------------------------------------------------------------------------------------------------------------------------------------------------------------------------------------------------------------------------------------------------------------------------------------------------------------------------------------------------------------------------------------------------------------------------------------------------------------------------------------------------------------------------------------------------------------------------------------------------------------------------------------------------------------------------------------------------------------------------------------------------------------------------------------------------------------------------------------------------------------------------------------------------------------------------------------------------------------------------------------------------------------------------------------------------------------------------------------------------------------------------------------------------------------------------------------------------------------------------------------------------------------------------------------------------------------------------------------------------------------------------------------------------------------------------------------------------------------------------------------------------------------------------------------------------------------------------------------------------------------|--------------------------|--------------------------|--------------------------------------------------------------------------------------------------------------------------------------------------------------------------------------------------------------------------------------------------------------------------------------------------------------------------------------------------------------------------------------------------------------------------------------------------------------------------------------------------------------------------------------------------------------------------------------------------------------------------------------------------------------------------------------------------------------------------------------------------------------------------------------------------------------------------------------------------------------------------------------------------------------------------------------------------------------------------------------------------------------------------------------------------------------------------------------------------------------------------------------------------------------------------------------------------------------------------------------------------------------------------------------------------------------------------------------------------------------------------------------------------------------------------------------------------------------------------------------------------------------------------------------------------------------------------------------------------------------------------------------------------------------------------------------------------------------------------------------------------------------------------------------------------------------------------------------------------------------------------------------------------------------------------------------------------------------------------------------------------------------------------------------------------------------------------------------------------------------------------------|-----------------------|-------------------|----------------------------|-----------------------------------------------------|-----------------------------------------------------------------------------------------------------------------------------------------------------------------|
| Depósito en Guaraníes | los Cheques Depositados | Banco Continental Otros Bancos              | National Participation in                | experience of the country of a | A STATE OF THE PARTY OF THE PAR | Photograph in the second | CONTRACTOR IN CONTRACTOR | Contract of the Contract of th |                       |                   |                            |                                                     | Actaradon de Firma                                                                                                                                              |
|                       | Detalle de los Cheq     | Cheque N°                                   | I X I I O                                |                                |                                                                                                                                                                                                                                                                                                                                                                                                                                                                                                                                                                                                                                                                                                                                                                                                                                                                                                                                                                                                                                                                                                                                                                                                                                                                                                                                                                                                                                                                                                                                                                                                                                                                                                                                                                                                                                                                                                                                                                                                                                                                                                                                |                          |                          |                                                                                                                                                                                                                                                                                                                                                                                                                                                                                                                                                                                                                                                                                                                                                                                                                                                                                                                                                                                                                                                                                                                                                                                                                                                                                                                                                                                                                                                                                                                                                                                                                                                                                                                                                                                                                                                                                                                                                                                                                                                                                                                                |                       |                   | C W II                     |                                                     | il dorso. Total                                                                                                                                                 |
| continental           | De                      | Banco                                       |                                          | 2                              | 3                                                                                                                                                                                                                                                                                                                                                                                                                                                                                                                                                                                                                                                                                                                                                                                                                                                                                                                                                                                                                                                                                                                                                                                                                                                                                                                                                                                                                                                                                                                                                                                                                                                                                                                                                                                                                                                                                                                                                                                                                                                                                                                              | 4                        | 5                        | 9                                                                                                                                                                                                                                                                                                                                                                                                                                                                                                                                                                                                                                                                                                                                                                                                                                                                                                                                                                                                                                                                                                                                                                                                                                                                                                                                                                                                                                                                                                                                                                                                                                                                                                                                                                                                                                                                                                                                                                                                                                                                                                                              | 7                     | 8                 | 6                          | 10                                                  | Cruce y endose todos los Cheques agregando su Nº de Cuenta al dorso especial de Cuenta al dorso especial de Cuenta al dorso especial de Cuenta de Depositante   |
| ς-0/2610              | RUC: 80¢                | MLE                                         | 13/4                                     | опы-<br>067,                   | ( <b>v</b> s) z                                                                                                                                                                                                                                                                                                                                                                                                                                                                                                                                                                                                                                                                                                                                                                                                                                                                                                                                                                                                                                                                                                                                                                                                                                                                                                                                                                                                                                                                                                                                                                                                                                                                                                                                                                                                                                                                                                                                                                                                                                                                                                                | 11 2 06E                 | LIMIT (                  | 06 06                                                                                                                                                                                                                                                                                                                                                                                                                                                                                                                                                                                                                                                                                                                                                                                                                                                                                                                                                                                                                                                                                                                                                                                                                                                                                                                                                                                                                                                                                                                                                                                                                                                                                                                                                                                                                                                                                                                                                                                                                                                                                                                          | o (osme               | 05 216<br>193 - E | 198 (#<br>198 (#<br>198 )  | ledA .                                              | Gráfica CICERO S.R.L<br>2.050.000 Bl. 1x2 - 34.9                                                                                                                |

N° 71