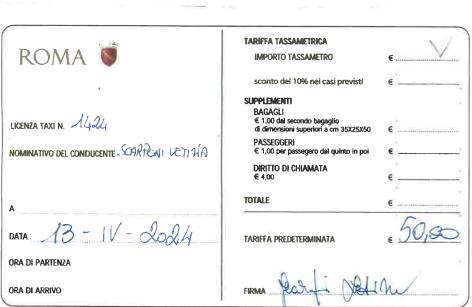

|     |                                           |         | Comproba      | ente       | M            | oneda Extra | opioro     |                     |             |
|-----|-------------------------------------------|---------|---------------|------------|--------------|-------------|------------|---------------------|-------------|
|     | Descripción                               |         | Comprobe      | anc        | Deno         | oneua Exti  | alijera    | Monto Equivalente 6 | Observación |
| TE. |                                           | Tipo    | No            | Fecha      | minaci<br>ón | Monto       | Cotización |                     |             |
| a)  | Alojamiento                               |         |               |            |              |             |            | 2.040.775           |             |
|     | VICARIATO DI ROMA<br>CASA BONUS<br>PASTOR | Recibo  | 2602/R        | 13/04/2024 | Euro         | 255,00      | 8003,04    | 2.040.775           |             |
| b)  | Alimentación                              |         |               |            |              |             |            | 1.310.098           |             |
|     | LASAGNA PRIMO<br>FOOD SRLS                | Factura | 1582-<br>0002 | 13/04/2024 | Euro         | 10,00       | 8003,04    | 80.030              |             |
|     | BANGLA SNC                                | Factura | 070400<br>14  | 13/04/2024 | Euro         | 10,00       | 8003,04    | 80.030              |             |
|     | RISTORANTE LA<br>SAGRESTIA                | Factura | 0484-<br>0076 | 15/04/2024 | Euro         | 30,00       | 8003,04    | 240.091             |             |
|     | CASA BONUS<br>PASTOR                      | Ticket  | 13.143        | 16/04/2024 | Euro         | 4,50        | 8003,04    | 36.014              |             |
|     | VICARIATO DI ROMA<br>CASA BONUS<br>PASTOR | Recibo  | 2749/R        | 17/04/2024 | Euro         | 40,00       | 8003,04    | 320.122             |             |
|     | CENTRO MINI<br>MARKET                     | Ticket  | 1734          | 17/04/24   | Euro         | 9,50        | 8003,04    | 76.029              |             |
|     | RISTORANTE CLAPS                          | Factura | 1452-<br>0073 | 17/04/24   | Euro         | 17,00       | 8003,04    | 136.052             |             |
|     | CASA BONUS<br>PASTOR                      | Ticket  | 13.277        | 17/04/2024 | Euro         | 20,00       | 8003,04    | 160.061             |             |
|     | FARINELLA                                 | Factura | 0332-<br>0273 | 18/04/2024 | Euro         | 22,70       | 8003,04    | 181.669             |             |
|     | Pasaje                                    |         |               |            |              |             |            | 2.372.902           |             |
| c)  | Urbano/Interurbano                        |         |               |            |              |             |            |                     |             |
|     | ROMA taxi                                 | Ticket  | 1424          | 13/04/2024 | Euro         | 50,00       | 8003,04    | 400.152             |             |
|     | ROMA taxi                                 | Ticket  |               | 15/04/2024 | Euro         | 20,00       | 8003,04    | 160.061             |             |
|     | ROMA taxi                                 | Ticket  | 112           | 17/04/2024 | Euro         | 58,50       | 8003,04    | 468.178             |             |
|     | ROMA taxi                                 | Ticket  | 112           | 18/04/2024 | Euro         | 128,00      | 8003,04    | 1.024.389           |             |
|     | ROMA taxi                                 | Ticket  | 2107          | 19/04/2024 | Euro         | 40,00       | 8003,04    | 320.122             |             |
| d)  | Tasas                                     |         |               |            |              |             |            | 1.040.395           |             |
|     | Pernottamento e<br>Tasse di soggiorno     | Recibo  | 30            | Abril 2024 | Euro         | 130,00      | 8003,04    | 1.040.395           |             |
| e)  | Otros Justificados                        |         |               |            |              |             |            | 880.334             |             |
|     | LIBRERÍA SCOLASTICA                       | Ticket  | 17011<br>763  | 17/04/2024 |              | 40          | 8003,04    | 320.122             |             |