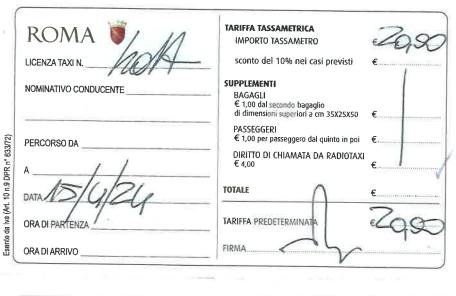

**TOMA CAPITALE** 

NOMINATIVO DEL CONDUCENTE

LICENZA TAXI N.

PERCORSO DA

ORA DI PARTENZA

ORA DI ARRIVO .

2107

TARIFFA PREDETERMINATA

TARIFFA TASSAMETRICA

SUPPLEMENTI BAGAGLI

PASSEGGERI

€4,00

TOTALE /

IMPORTO TASSAMETRO sconto del 10% nei casi previsti

€ 1,00 dal secondo bagaglio

di dimensioni superiori a cm 35x25x50

€ 1,00 per passeggero dal quinto in poi € DIRITTO DI CHIAMATA DA RADIOTAXI