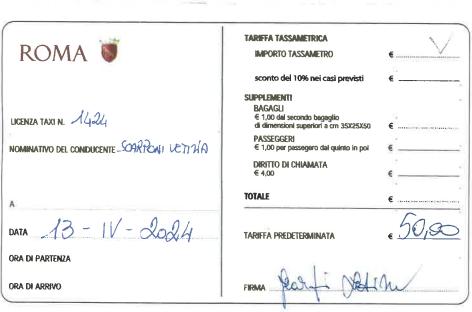

**TOMA CAPITALE** 

NOMINATIVO DEL CONDUCENTE

LICENZA TAXI N.

PERCORSO DA

ORA DI PARTENZA

ORA DI ARRIVO .

2107

TARIFFA PREDETERMINATA

TARIFFA TASSAMETRICA

SUPPLEMENTI BAGAGLI

PASSEGGERI

€4,00

TOTALE /

IMPORTO TASSAMETRO sconto del 10% nei casi previsti

€ 1,00 dal secondo bagaglio

di dimensioni superiori a cm 35x25x50

€ 1,00 per passeggero dal quinto in poi € DIRITTO DI CHIAMATA DA RADIOTAXI