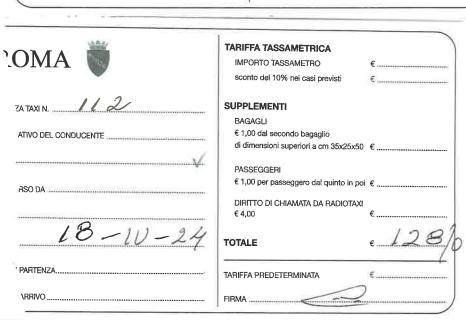

**TOMA CAPITALE** 

NOMINATIVO DEL CONDUCENTE

LICENZA TAXI N.

PERCORSO DA

ORA DI PARTENZA

ORA DI ARRIVO .

2107

TARIFFA PREDETERMINATA

TARIFFA TASSAMETRICA

SUPPLEMENTI BAGAGLI

PASSEGGERI

€4,00

TOTALE /

IMPORTO TASSAMETRO sconto del 10% nei casi previsti

€ 1,00 dal secondo bagaglio

di dimensioni superiori a cm 35x25x50

€ 1,00 per passeggero dal quinto in poi € DIRITTO DI CHIAMATA DA RADIOTAXI