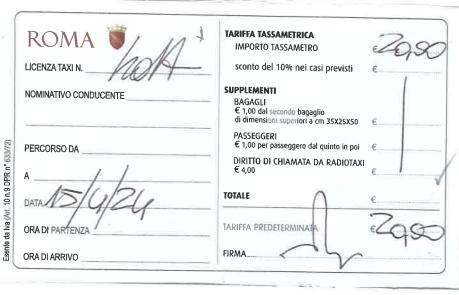

|     |                                           |         | Comproba      | ente       | M            | oneda Extra | opioro     |                     |             |
|-----|-------------------------------------------|---------|---------------|------------|--------------|-------------|------------|---------------------|-------------|
|     | Descripción                               |         | Comprobe      | anc        | Deno         | oneua Exti  | alijera    | Monto Equivalente 6 | Observación |
| TE. |                                           | Tipo    | No            | Fecha      | minaci<br>ón | Monto       | Cotización |                     |             |
| a)  | Alojamiento                               |         |               |            |              |             |            | 2.040.775           |             |
|     | VICARIATO DI ROMA<br>CASA BONUS<br>PASTOR | Recibo  | 2602/R        | 13/04/2024 | Euro         | 255,00      | 8003,04    | 2.040.775           |             |
| b)  | Alimentación                              |         |               |            |              |             |            | 1.310.098           |             |
|     | LASAGNA PRIMO<br>FOOD SRLS                | Factura | 1582-<br>0002 | 13/04/2024 | Euro         | 10,00       | 8003,04    | 80.030              |             |
|     | BANGLA SNC                                | Factura | 070400<br>14  | 13/04/2024 | Euro         | 10,00       | 8003,04    | 80.030              |             |
|     | RISTORANTE LA<br>SAGRESTIA                | Factura | 0484-<br>0076 | 15/04/2024 | Euro         | 30,00       | 8003,04    | 240.091             |             |
|     | CASA BONUS<br>PASTOR                      | Ticket  | 13.143        | 16/04/2024 | Euro         | 4,50        | 8003,04    | 36.014              |             |
|     | VICARIATO DI ROMA<br>CASA BONUS<br>PASTOR | Recibo  | 2749/R        | 17/04/2024 | Euro         | 40,00       | 8003,04    | 320.122             |             |
|     | CENTRO MINI<br>MARKET                     | Ticket  | 1734          | 17/04/24   | Euro         | 9,50        | 8003,04    | 76.029              |             |
|     | RISTORANTE CLAPS                          | Factura | 1452-<br>0073 | 17/04/24   | Euro         | 17,00       | 8003,04    | 136.052             |             |
|     | CASA BONUS<br>PASTOR                      | Ticket  | 13.277        | 17/04/2024 | Euro         | 20,00       | 8003,04    | 160.061             |             |
|     | FARINELLA                                 | Factura | 0332-<br>0273 | 18/04/2024 | Euro         | 22,70       | 8003,04    | 181.669             |             |
|     | Pasaje                                    |         |               |            |              |             |            | 2.372.902           |             |
| c)  | Urbano/Interurbano                        |         |               |            |              |             |            |                     |             |
|     | ROMA taxi                                 | Ticket  | 1424          | 13/04/2024 | Euro         | 50,00       | 8003,04    | 400.152             |             |
|     | ROMA taxi                                 | Ticket  |               | 15/04/2024 | Euro         | 20,00       | 8003,04    | 160.061             |             |
|     | ROMA taxi                                 | Ticket  | 112           | 17/04/2024 | Euro         | 58,50       | 8003,04    | 468.178             |             |
|     | ROMA taxi                                 | Ticket  | 112           | 18/04/2024 | Euro         | 128,00      | 8003,04    | 1.024.389           |             |
|     | ROMA taxi                                 | Ticket  | 2107          | 19/04/2024 | Euro         | 40,00       | 8003,04    | 320.122             |             |
| d)  | Tasas                                     |         |               |            |              |             |            | 1.040.395           |             |
|     | Pernottamento e<br>Tasse di soggiorno     | Recibo  | 30            | Abril 2024 | Euro         | 130,00      | 8003,04    | 1.040.395           |             |
| e)  | Otros Justificados                        |         |               |            |              |             |            | 880.334             |             |
|     | LIBRERÍA SCOLASTICA                       | Ticket  | 17011<br>763  | 17/04/2024 |              | 40          | 8003,04    | 320.122             |             |