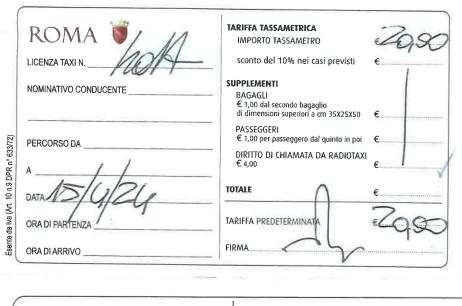

**TOMA CAPITALE** 

NOMINATIVO DEL CONDUCENTE

LICENZA TAXI N.

PERCORSO DA

ORA DI PARTENZA

ORA DI ARRIVO .

2107

TARIFFA PREDETERMINATA

TARIFFA TASSAMETRICA

SUPPLEMENTI BAGAGLI

PASSEGGERI

€4,00

TOTALE /

IMPORTO TASSAMETRO sconto del 10% nei casi previsti

€ 1,00 dal secondo bagaglio

di dimensioni superiori a cm 35x25x50

€ 1,00 per passeggero dal quinto in poi € DIRITTO DI CHIAMATA DA RADIOTAXI