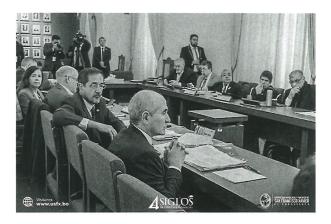

### Rectorado

Encarnación, 01 de abril del 2024.-RESOLUCIÓN REC Nº 077/2024.-

Dr. Hermenegildo Cohene Velázquez

Rector

| POR LA CUAL SE AUTORIZA EL PAGO DE "VIÁT<br>RECTORADO DE LA U.N.I                                                                                                                                                                                                                          |                                                                               |                                                                                                                 |
|--------------------------------------------------------------------------------------------------------------------------------------------------------------------------------------------------------------------------------------------------------------------------------------------|-------------------------------------------------------------------------------|-----------------------------------------------------------------------------------------------------------------|
| VISTO Y CONSIDERANDO:                                                                                                                                                                                                                                                                      |                                                                               |                                                                                                                 |
| El expediente SIME N° 1662/2024, correspondiente Vera, Jefa de Gabinete del Rector, por el cual solicita la permenegildo Cohene Velázquez, Rector, en virtud a la nece de participar en el Foro Mundial de Responsabilidad Social día viernes 12 hasta el viernes 19 de abril del año 2024 | orovisión de viático co<br>esidad de trasladarse a<br>Territorial, a llevarse | rrespondiente para el <i>Prof. Dr.</i><br>la ciudad de Roma - Italia, a fin<br>a cabo en dicha ciudad, desde el |
| Que, la Ley № 7228/2023 "Que aprueba el presupu<br>contempla el Rubro de "Viático y Movilidad", y establece la T<br>país                                                                                                                                                                   | abla de Valores para tr                                                       | raslados al interior y exterior del                                                                             |
| Que, "la autoridad o el funcionario facultado para expresamente y por escrito, en cada caso los objetivos, cond de viático en función a una tabla de valores preestablec 6.511/2020 "QUE ESTABLECE DISPOSICIONES GENERALI ADMINISTRACIÓN PÚBLICA"                                          | iciones y tiempo de du<br>idos", conforme lo es<br>ES SOBRE EL OTORGA         | ración de la comisión y el monto<br>tablece el Art. 5º de la Ley Nº<br>AMIENTO DE VIÁTICOS EN LA                |
| Que, es atribución del Rector disponer por sí solo lo de conformidad a lo establecido en el Art. 21 inc. "n" del Esta                                                                                                                                                                      |                                                                               |                                                                                                                 |
| POR TANTO; EL RECTOR DE LA UNIVERSIDAD NACIONAL DI DEBERES:                                                                                                                                                                                                                                |                                                                               |                                                                                                                 |
| RESUE                                                                                                                                                                                                                                                                                      | L V E:                                                                        |                                                                                                                 |
| <ul> <li>1º) COMISIONAR al Prof. Dr. Hermenegildo Cohene Vera a la ciudad de Roma - Italia, desde el día viernes 12 ha las actividades expresadas en el cuerpo de la presente</li> <li>2º) AUTORIZAR el pago en concepto de "Viático y continuación</li></ul>                              | sta el viernes 19 de ab<br>Resolución<br>A <i>Movilidad</i> ", conforn        | ril del año 2024, a fin de realizar                                                                             |
| Nº Funcionario Comisionado                                                                                                                                                                                                                                                                 | C.I. Nº                                                                       | Monto Asignado Gs.                                                                                              |
| 1 Hermenegildo Cohene Velázquez                                                                                                                                                                                                                                                            | 761.477                                                                       | 13.000.000                                                                                                      |
| 3º) COMUNICAR a quienes corresponda y cumplido ar                                                                                                                                                                                                                                          | chivar                                                                        | j/                                                                                                              |