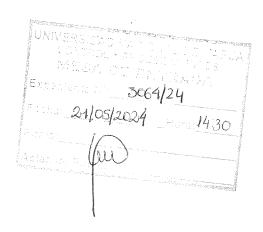

3016/2024 24/05/2024 14.15

UNIVERSIDAD NACIONAL DE ITAPÚA (U.N.I.) Creada por Ley 1009/96 de fecha 03 de Diciembre de 1996 **Rectorado** 

|      |                                          | Aprobado por RE          | SOLUCIÓN       | REC N° 34/2022   |  |  |  |  |
|------|------------------------------------------|--------------------------|----------------|------------------|--|--|--|--|
|      |                                          |                          | FIFM/VM N      |                  |  |  |  |  |
|      | FORMULARIO DE IN                         | FORME FINAL DE           | LA MISION      |                  |  |  |  |  |
|      | (Para Funcionarios Adm                   | inistrativos y Acadé     | micos, Otros   | )                |  |  |  |  |
|      |                                          | N° 5189/2014             |                | /                |  |  |  |  |
|      | INSTITUCIÓN:UNIVERSIDAD NA               | ACIONAL DE ITAPI         | JA             |                  |  |  |  |  |
|      | ÀREA INSTITUCIONAL:                      |                          |                |                  |  |  |  |  |
|      | Nombre/s y Apellido/s del/los            | 2. Cargo o función       | 3. C.I. N°:    | 4. Firmas:       |  |  |  |  |
| 1.   | Beneficiario/s:                          | que desempeña            |                |                  |  |  |  |  |
|      |                                          | que cosempena            |                | 11001            |  |  |  |  |
|      | Hermenegildo Cohene Velázquez            | Rector                   | 761.477        | April            |  |  |  |  |
|      |                                          |                          |                |                  |  |  |  |  |
|      |                                          |                          | <br>           |                  |  |  |  |  |
|      | D 1 1/ 1 7/// 270                        |                          |                |                  |  |  |  |  |
| _    | Resolución de Viático Nº:                | 6. Fecha de la Resol     | ución: 01/04/2 | 2024             |  |  |  |  |
| 5.   | Resolución REC Nº 077/2024               | (2004)                   |                |                  |  |  |  |  |
| 7,   | Expediente de Viático SIME Nº 1662       |                          |                |                  |  |  |  |  |
| 8.   | Destino de la Comisión de Servicio:      | Roma - Italia            |                |                  |  |  |  |  |
|      |                                          | Participar en el Foro N  | Iundial de Res | ponsabilidad     |  |  |  |  |
| 0    | M. 110 10                                | Social y Territorial     |                |                  |  |  |  |  |
| 9.   | Motivo de la Comisión de Servicio:       |                          | De-            |                  |  |  |  |  |
| 10.  | Período de la Comisión:                  | Desde: 12/04/2024        |                | 1/2024           |  |  |  |  |
| 11.  | Nombre del chofer designado (Si el m     | nedio de traslado es in  |                |                  |  |  |  |  |
| 12.  | Actividad/es                             |                          |                | mpresa visitada  |  |  |  |  |
|      | Participar en el Foro Mundial de Respons | sabilidad Social y       |                | Pastor, Edificio |  |  |  |  |
|      | Territorial                              |                          |                | ial de la Ciudad |  |  |  |  |
|      |                                          |                          | del Vaticano   |                  |  |  |  |  |
|      |                                          |                          |                |                  |  |  |  |  |
| 13.  | Beneficios de la misión realizada pa     | ra la Institución:       |                |                  |  |  |  |  |
|      | Participación y representación de la UNI |                          | Responsabilida | d Social v       |  |  |  |  |
|      | Territorial.                             | vii vii viv ivimimimi do | rcoponsuomau   | d Booldi y       |  |  |  |  |
|      |                                          |                          |                |                  |  |  |  |  |
|      |                                          |                          |                |                  |  |  |  |  |
|      |                                          |                          |                |                  |  |  |  |  |
|      |                                          |                          |                |                  |  |  |  |  |
|      |                                          |                          | 1 0            | - in initial     |  |  |  |  |
| Firm | na del Superior Jerárquico -Aclaraci     | ión de Firma: 🏧          | 1 Colo         | Line remigned    |  |  |  |  |
|      | 1 20100                                  |                          | Recur          |                  |  |  |  |  |
| RESI | PONSABLES DE LA CONSTATACIÓN DE 1        | LA REALIZACIÓN DE I      | A/S TAREA/S I  | ENCOMENDADA/S    |  |  |  |  |
|      |                                          |                          |                |                  |  |  |  |  |
| Firm | na:                                      |                          |                |                  |  |  |  |  |
| Acla | ración de la Firma:                      |                          | Sello:         |                  |  |  |  |  |
|      |                                          |                          |                |                  |  |  |  |  |
|      |                                          |                          |                |                  |  |  |  |  |
| Mes  | a de Entrada de Control y Procedim       | ientos:                  |                |                  |  |  |  |  |
|      | ediente N°: 3016/2024                    |                          |                |                  |  |  |  |  |
|      | na: 24/05/2024                           |                          |                |                  |  |  |  |  |
| Hora | a: 14:15                                 |                          |                |                  |  |  |  |  |
| Firm |                                          | 8 Oc                     |                |                  |  |  |  |  |
| Acla | ración de Firma: Muum Jauins             | deenedo '                |                |                  |  |  |  |  |