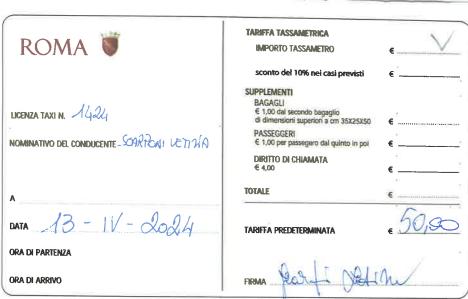

|     |                                           |         | Comproba      | ente       | M            | oneda Extra | opioro     |                     |             |
|-----|-------------------------------------------|---------|---------------|------------|--------------|-------------|------------|---------------------|-------------|
|     | Descripción                               |         | Comprobe      | anc        | Deno         | oneua Exti  | alijera    | Monto Equivalente 6 | Observación |
| TE. |                                           | Tipo    | No            | Fecha      | minaci<br>ón | Monto       | Cotización |                     |             |
| a)  | Alojamiento                               |         |               |            |              |             |            | 2.040.775           |             |
|     | VICARIATO DI ROMA<br>CASA BONUS<br>PASTOR | Recibo  | 2602/R        | 13/04/2024 | Euro         | 255,00      | 8003,04    | 2.040.775           |             |
| b)  | Alimentación                              |         |               |            |              |             |            | 1.310.098           |             |
|     | LASAGNA PRIMO<br>FOOD SRLS                | Factura | 1582-<br>0002 | 13/04/2024 | Euro         | 10,00       | 8003,04    | 80.030              |             |
|     | BANGLA SNC                                | Factura | 070400<br>14  | 13/04/2024 | Euro         | 10,00       | 8003,04    | 80.030              |             |
|     | RISTORANTE LA<br>SAGRESTIA                | Factura | 0484-<br>0076 | 15/04/2024 | Euro         | 30,00       | 8003,04    | 240.091             |             |
|     | CASA BONUS<br>PASTOR                      | Ticket  | 13.143        | 16/04/2024 | Euro         | 4,50        | 8003,04    | 36.014              |             |
|     | VICARIATO DI ROMA<br>CASA BONUS<br>PASTOR | Recibo  | 2749/R        | 17/04/2024 | Euro         | 40,00       | 8003,04    | 320.122             |             |
|     | CENTRO MINI<br>MARKET                     | Ticket  | 1734          | 17/04/24   | Euro         | 9,50        | 8003,04    | 76.029              |             |
|     | RISTORANTE CLAPS                          | Factura | 1452-<br>0073 | 17/04/24   | Euro         | 17,00       | 8003,04    | 136.052             |             |
|     | CASA BONUS<br>PASTOR                      | Ticket  | 13.277        | 17/04/2024 | Euro         | 20,00       | 8003,04    | 160.061             |             |
|     | FARINELLA                                 | Factura | 0332-<br>0273 | 18/04/2024 | Euro         | 22,70       | 8003,04    | 181.669             |             |
|     | Pasaje                                    |         |               |            |              |             |            | 2.372.902           |             |
| c)  | Urbano/Interurbano                        |         |               |            |              |             |            |                     |             |
|     | ROMA taxi                                 | Ticket  | 1424          | 13/04/2024 | Euro         | 50,00       | 8003,04    | 400.152             |             |
|     | ROMA taxi                                 | Ticket  |               | 15/04/2024 | Euro         | 20,00       | 8003,04    | 160.061             |             |
|     | ROMA taxi                                 | Ticket  | 112           | 17/04/2024 | Euro         | 58,50       | 8003,04    | 468.178             |             |
|     | ROMA taxi                                 | Ticket  | 112           | 18/04/2024 | Euro         | 128,00      | 8003,04    | 1.024.389           |             |
|     | ROMA taxi                                 | Ticket  | 2107          | 19/04/2024 | Euro         | 40,00       | 8003,04    | 320.122             |             |
| d)  | Tasas                                     |         |               |            |              |             |            | 1.040.395           |             |
|     | Pernottamento e<br>Tasse di soggiorno     | Recibo  | 30            | Abril 2024 | Euro         | 130,00      | 8003,04    | 1.040.395           |             |
| e)  | Otros Justificados                        |         |               |            |              |             |            | 880.334             |             |
|     | LIBRERÍA SCOLASTICA                       | Ticket  | 17011<br>763  | 17/04/2024 |              | 40          | 8003,04    | 320.122             |             |