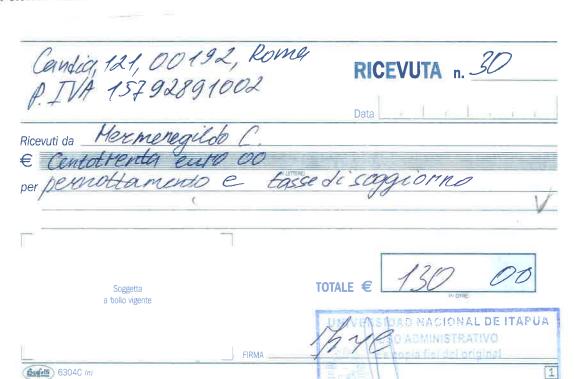

| V |     | 5 | ŀ |  |  |
|---|-----|---|---|--|--|
|   | M.  | ſ |   |  |  |
|   | 7/4 |   |   |  |  |

| ZAE-015-F13-2024 | 0418-115327 |
|------------------|-------------|

| Candia, 121, 00<br>P. IVA 157928      | 192, Rome  | RICEVUTA n. 30                          |   |
|---------------------------------------|------------|-----------------------------------------|---|
| P. IVA 157928                         | 91002      | - 1                                     |   |
| cevuti da Hermeneg                    | ildo P     | Data                                    |   |
| Centatrenta e                         | 40 00      |                                         |   |
| r pernottamen                         | to e tasse | di saggiorna                            | - |
| · · · · · · · · · · · · · · · · · · · | (          | *************************************** | V |
|                                       |            |                                         |   |
|                                       |            |                                         |   |
|                                       |            | 1200                                    | 0 |
| Soggetta<br>a bollo vigente           | Т          | OTALE € 130 0                           | 0 |
|                                       | TO         |                                         | 0 |