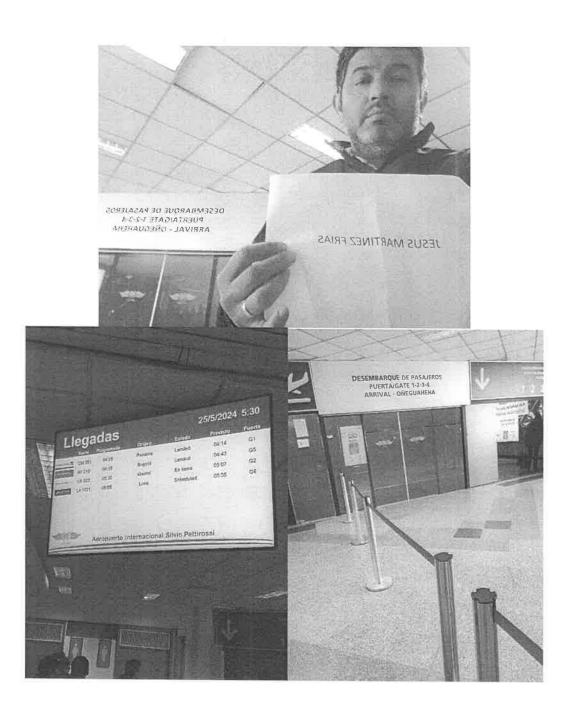

### Rectorado

Encarnación, 01 de abril del 2024.-RESOLUCIÓN REC Nº 077/2024.-

Dr. Hermenegildo Cohene Velázquez

Rector

| POR LA CUAL SE AUTORIZA EL PAGO DE "VIÁT<br>RECTORADO DE LA U.N.I                                                                                                                                                                                                                          |                                                                               |                                                                                                                 |
|--------------------------------------------------------------------------------------------------------------------------------------------------------------------------------------------------------------------------------------------------------------------------------------------|-------------------------------------------------------------------------------|-----------------------------------------------------------------------------------------------------------------|
| VISTO Y CONSIDERANDO:                                                                                                                                                                                                                                                                      |                                                                               |                                                                                                                 |
| El expediente SIME N° 1662/2024, correspondiente Vera, Jefa de Gabinete del Rector, por el cual solicita la permenegildo Cohene Velázquez, Rector, en virtud a la nece de participar en el Foro Mundial de Responsabilidad Social día viernes 12 hasta el viernes 19 de abril del año 2024 | orovisión de viático co<br>esidad de trasladarse a<br>Territorial, a llevarse | rrespondiente para el <i>Prof. Dr.</i><br>la ciudad de Roma - Italia, a fin<br>a cabo en dicha ciudad, desde el |
| Que, la Ley № 7228/2023 "Que aprueba el presupu<br>contempla el Rubro de "Viático y Movilidad", y establece la T<br>país                                                                                                                                                                   | abla de Valores para tr                                                       | raslados al interior y exterior del                                                                             |
| Que, "la autoridad o el funcionario facultado para expresamente y por escrito, en cada caso los objetivos, cond de viático en función a una tabla de valores preestablec 6.511/2020 "QUE ESTABLECE DISPOSICIONES GENERALI ADMINISTRACIÓN PÚBLICA"                                          | iciones y tiempo de du<br>idos", conforme lo es<br>ES SOBRE EL OTORGA         | ración de la comisión y el monto<br>tablece el Art. 5º de la Ley Nº<br>AMIENTO DE VIÁTICOS EN LA                |
| Que, es atribución del Rector disponer por sí solo lo de conformidad a lo establecido en el Art. 21 inc. "n" del Esta                                                                                                                                                                      |                                                                               |                                                                                                                 |
| POR TANTO; EL RECTOR DE LA UNIVERSIDAD NACIONAL DI DEBERES:                                                                                                                                                                                                                                |                                                                               |                                                                                                                 |
| RESUE                                                                                                                                                                                                                                                                                      | L V E:                                                                        |                                                                                                                 |
| <ul> <li>1º) COMISIONAR al Prof. Dr. Hermenegildo Cohene Vera a la ciudad de Roma - Italia, desde el día viernes 12 ha las actividades expresadas en el cuerpo de la presente</li> <li>2º) AUTORIZAR el pago en concepto de "Viático y continuación</li></ul>                              | sta el viernes 19 de ab<br>Resolución<br>A <i>Movilidad</i> ", conforn        | ril del año 2024, a fin de realizar                                                                             |
| Nº Funcionario Comisionado                                                                                                                                                                                                                                                                 | C.I. Nº                                                                       | Monto Asignado Gs.                                                                                              |
| 1 Hermenegildo Cohene Velázquez                                                                                                                                                                                                                                                            | 761.477                                                                       | 13.000.000                                                                                                      |
| 3º) COMUNICAR a quienes corresponda y cumplido ar                                                                                                                                                                                                                                          | chivar                                                                        | j/                                                                                                              |

Italia del 12 al 19 de abril del año en curso, otorgado por Res. REC/VM 077/2024, a fin de participar en el

Foro Mundial de Responsabilidad Social y Territorial.

Sin otro particular, le saludo respetuosamente.