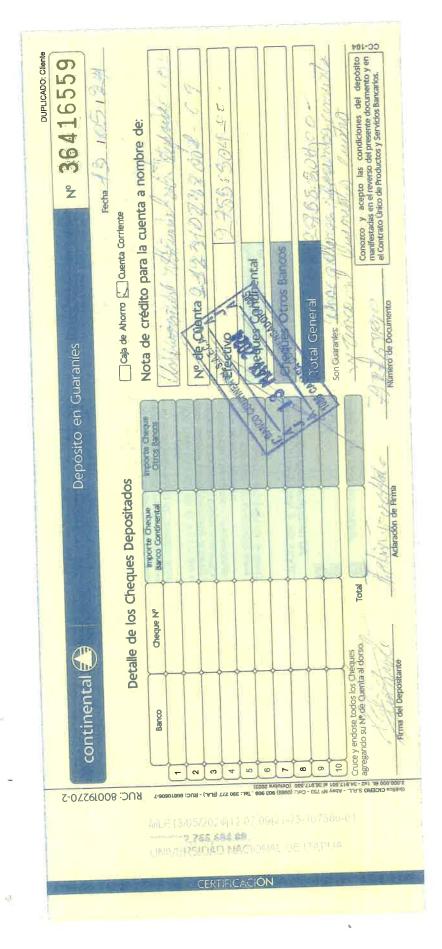

| Guaranies 36416559    | Fecha 19 105 13 4       | Nota de crédito para la cuenta a nombre de: | Clothetopopping Morina Kath. Godanle 188 | 1                              | No de Luenta 2 3 3 0 0 0 0 0 0 0 0 0 0 0 0 0 0 0 0 0                                                                                                                                                                                                                                                                                                                                                                                                                                                                                                                                                                                                                                                                                                                                                                                                                                                                                                                                                                                                                                                                                                                                                                                                                                                                                                                                                                                                                                                                                                                                                                                                                                                                                                                                                                                                                                                                                                                                                                                                                                                                           | PERSONO 9 7565 SALVES    |                          | Cheque Cartibental                                                                                                                                                                                                                                                                                                                                                                                                                                                                                                                                                                                                                                                                                                                                                                                                                                                                                                                                                                                                                                                                                                                                                                                                                                                                                                                                                                                                                                                                                                                                                                                                                                                                                                                                                                                                                                                                                                                                                                                                                                                                                                             | Cheuties Otros Bancos |                   | w Total General 2分6を負い内のロー | Son Guaranles, Class of Maries Supported Convention | Conozco y acepto las condiciones del depósito si manifestadas en el reverso del presente documento y en ci el Contrato Unico de Productos y Servidos Bancarios. |
|-----------------------|-------------------------|---------------------------------------------|------------------------------------------|--------------------------------|--------------------------------------------------------------------------------------------------------------------------------------------------------------------------------------------------------------------------------------------------------------------------------------------------------------------------------------------------------------------------------------------------------------------------------------------------------------------------------------------------------------------------------------------------------------------------------------------------------------------------------------------------------------------------------------------------------------------------------------------------------------------------------------------------------------------------------------------------------------------------------------------------------------------------------------------------------------------------------------------------------------------------------------------------------------------------------------------------------------------------------------------------------------------------------------------------------------------------------------------------------------------------------------------------------------------------------------------------------------------------------------------------------------------------------------------------------------------------------------------------------------------------------------------------------------------------------------------------------------------------------------------------------------------------------------------------------------------------------------------------------------------------------------------------------------------------------------------------------------------------------------------------------------------------------------------------------------------------------------------------------------------------------------------------------------------------------------------------------------------------------|--------------------------|--------------------------|--------------------------------------------------------------------------------------------------------------------------------------------------------------------------------------------------------------------------------------------------------------------------------------------------------------------------------------------------------------------------------------------------------------------------------------------------------------------------------------------------------------------------------------------------------------------------------------------------------------------------------------------------------------------------------------------------------------------------------------------------------------------------------------------------------------------------------------------------------------------------------------------------------------------------------------------------------------------------------------------------------------------------------------------------------------------------------------------------------------------------------------------------------------------------------------------------------------------------------------------------------------------------------------------------------------------------------------------------------------------------------------------------------------------------------------------------------------------------------------------------------------------------------------------------------------------------------------------------------------------------------------------------------------------------------------------------------------------------------------------------------------------------------------------------------------------------------------------------------------------------------------------------------------------------------------------------------------------------------------------------------------------------------------------------------------------------------------------------------------------------------|-----------------------|-------------------|----------------------------|-----------------------------------------------------|-----------------------------------------------------------------------------------------------------------------------------------------------------------------|
| Depósito en Guaraníes | los Cheques Depositados | Banco Continental Otros Bancos              | National Participation in                | experience of the country of a | A STATE OF THE PARTY OF THE PAR | Photograph in the second | CONTRACTOR IN CONTRACTOR | Contract of the Contract of th |                       |                   |                            |                                                     | Actaradon de Firma                                                                                                                                              |
|                       | Detalle de los Cheq     | Cheque N°                                   | I X I I O                                |                                |                                                                                                                                                                                                                                                                                                                                                                                                                                                                                                                                                                                                                                                                                                                                                                                                                                                                                                                                                                                                                                                                                                                                                                                                                                                                                                                                                                                                                                                                                                                                                                                                                                                                                                                                                                                                                                                                                                                                                                                                                                                                                                                                |                          |                          |                                                                                                                                                                                                                                                                                                                                                                                                                                                                                                                                                                                                                                                                                                                                                                                                                                                                                                                                                                                                                                                                                                                                                                                                                                                                                                                                                                                                                                                                                                                                                                                                                                                                                                                                                                                                                                                                                                                                                                                                                                                                                                                                |                       |                   | C W II                     |                                                     | il dorso. Total                                                                                                                                                 |
| continental           | De                      | Banco                                       |                                          | 2                              | 3                                                                                                                                                                                                                                                                                                                                                                                                                                                                                                                                                                                                                                                                                                                                                                                                                                                                                                                                                                                                                                                                                                                                                                                                                                                                                                                                                                                                                                                                                                                                                                                                                                                                                                                                                                                                                                                                                                                                                                                                                                                                                                                              | 4                        | 5                        | 9                                                                                                                                                                                                                                                                                                                                                                                                                                                                                                                                                                                                                                                                                                                                                                                                                                                                                                                                                                                                                                                                                                                                                                                                                                                                                                                                                                                                                                                                                                                                                                                                                                                                                                                                                                                                                                                                                                                                                                                                                                                                                                                              | 7                     | 8                 | 6                          | 10                                                  | Cruce y endose todos los Cheques agregando su Nº de Cuenta al dorso especial de Cuenta al dorso especial de Cuenta al dorso especial de Cuenta de Depositante   |
| ς-0/2610              | RUC: 80¢                | MLE                                         | 13/4                                     | опы-<br>067,                   | ( <b>v</b> s) z                                                                                                                                                                                                                                                                                                                                                                                                                                                                                                                                                                                                                                                                                                                                                                                                                                                                                                                                                                                                                                                                                                                                                                                                                                                                                                                                                                                                                                                                                                                                                                                                                                                                                                                                                                                                                                                                                                                                                                                                                                                                                                                | 11 2 06E                 | LIMIT (                  | 06 06                                                                                                                                                                                                                                                                                                                                                                                                                                                                                                                                                                                                                                                                                                                                                                                                                                                                                                                                                                                                                                                                                                                                                                                                                                                                                                                                                                                                                                                                                                                                                                                                                                                                                                                                                                                                                                                                                                                                                                                                                                                                                                                          | o (osme               | 05 216<br>193 - E | 198 (#<br>198 (#<br>198 )  | ledA .                                              | Gráfica CICERO S.R.L<br>2.050.000 Bl. 1x2 - 34.9                                                                                                                |

Versión: 10

|    | CASA BONUS<br>PASTOR                                                                                                            | Ticket                | 13231      | 17/04/2024          | 10               | 8003,04                           | 80.030    |        |
|----|---------------------------------------------------------------------------------------------------------------------------------|-----------------------|------------|---------------------|------------------|-----------------------------------|-----------|--------|
|    | AMKA                                                                                                                            | Recibo                | 0923       | 14/04/2024          | 60               | 8003,04                           | 480.182   |        |
| 12 | Total Gastos incur                                                                                                              | ridos (a+b+c          | +d+e)      |                     |                  | Ø                                 | 7.644.504 |        |
| 13 | Monto devuelto: Nota de Depósito Fiscal N°: 36416559 o Boleta Depósito N° y nombre de la cuenta: Universidad Nacional de Itapúa |                       |            |                     | 2.755.504        |                                   |           |        |
| 14 | Monto sin Rendici                                                                                                               | ón <b>(5a-12-13</b> ) |            |                     |                  | Ø                                 | 2.599.992 |        |
| 15 | Fecha de recepción<br>beneficiarios a la Ac<br>copia legible, autenti<br>(Sello institucional)                                  | iministración d       | el Ente de | berán ser originale | es, y la institu | ntados por los<br>ción presentará | 24/05     | 120214 |