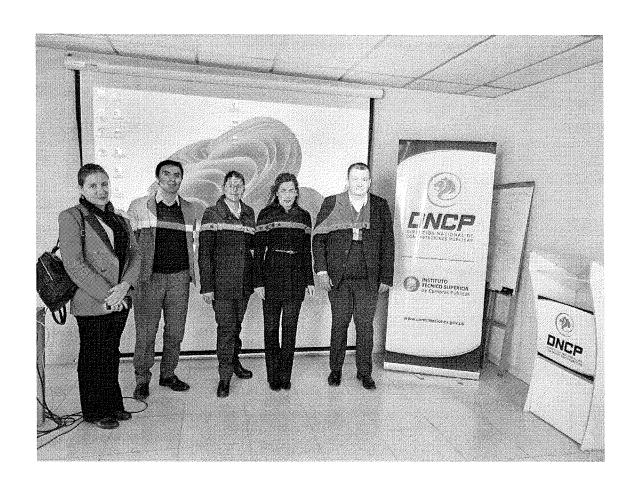

presadas en el cuerpo de la presente Resolución                                                                                                                                                                                          |
| 29) AUTORIZAR el pago en concento de "Viático y Movilidad", conforme al cuadro que se detalla                                                                                                                                                                                                                                                                                                                                                                                                                                  |

C.I. Nº

1.731.610

Monto Asignado Gs.

350.000





# UNIVERSIDAD NACIONAL DE ITAPÚA (U.N.I.) Creada por Ley 1009/96 de fecha 03 de Diciembre de 1996

Versión 4

|                                                                                                                                                                                                         |                                                                                                                                                                                        | Aprobad