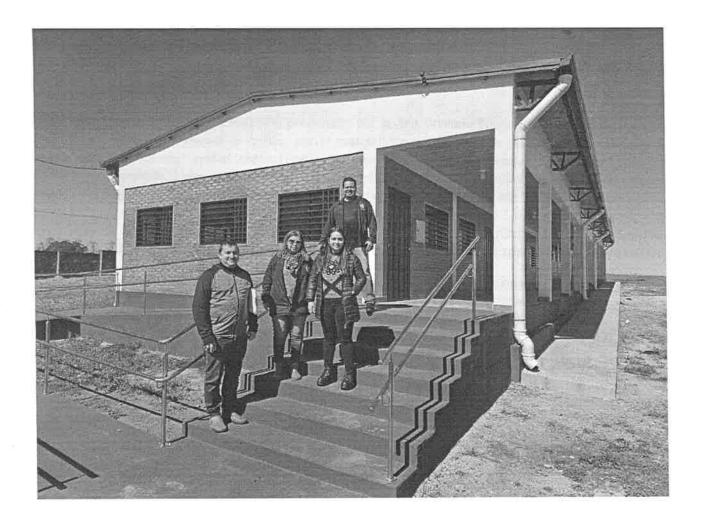

|



### UNIVERSIDAD NACIONAL DE ITAPÚA (U.N.I.) Creada por Ley 1009/96 de fecha 03 de Diciembre de 1996 **Rectorado**

# Evidencias de la visita





Creada por Ley Nº 1009/96 de fecha 03 de diciembre de 1996

### Rectorado

Encarnación, 13 de agosto del 2024.-RESOLUCIÓN REC/VM Nº 130/2024.-

POR LA CUAL SE AUTORIZA EL PAGO DE "VIÁTICO y MOVILIDAD", A FUNCIONARIOS DEL RECTORADO DE LA U.N.I.-----

### VISTO Y CONSIDERANDO:

Que, la Ley № 7228/2023 "Que aprueba el presupuesto general de la Nación para el Ejercicio Fiscal 2.024" contempla el Rubro de "Viático y Movilidad", y establece la Tabla de Valores para traslados al interior y exterior del país.-

Que, "la autoridad o el funcionario facultado para autorizar las comisiones de servicios debe establecer expresamente y por escrito, en cada caso los objetivos, condiciones y tiempo de duración de la comisión y el monto de viático en función a una tabla de valores preestablecidos", conf