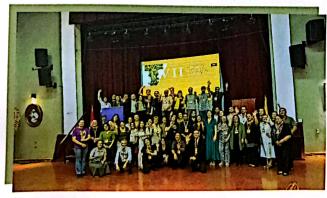

to de suma importancia cultural llevado a cabo del 25 al 27 de octubre en el Seminario Metropolitano de Asunción y el Museo anfitrión el Eclesiástico Sinforiano Bogarin.

El congreso tuvo como objetivo promover el desarrollo cultural a través de la museología y fortalecer la comunicación entre profesionales y publico en general.

He participado de un extenso programa de ponencias que abordaron sobre educación desde los museos, museos e investigación y la Gestión de Museos y colecciones de Arte Sacro que servirán para poder seguir investigando y trabajando sobre los mismo en nuestra comunidad.

El día domingo se realizó el cierre un programa cultural y entrega de certificados a los participantes

# DEPARTAMENTO DE DIFUSION CULTURAL DEL RECTORADO Arandupy Ñemyasãi Mbohapeha





















Misión: Somos una universidad que promueve la formación integral de profesionales de calidad mediante la docencia, la generación y transferencia del conocimiento científico – tecnológico con compromiso social para el desarrollo sostenible, preservando la identidad nacional y fortaleciendo los procesos de internacionalización



# UNIVERSIDAD NACIONAL DE ITAPÚA (U.N.L) Creada por Ley 1009/96 de fecha 03 de Diciembre de 1996

Versión 4

| A STATE OF THE PARTY OF THE PAR |                                                                                                                                                     |