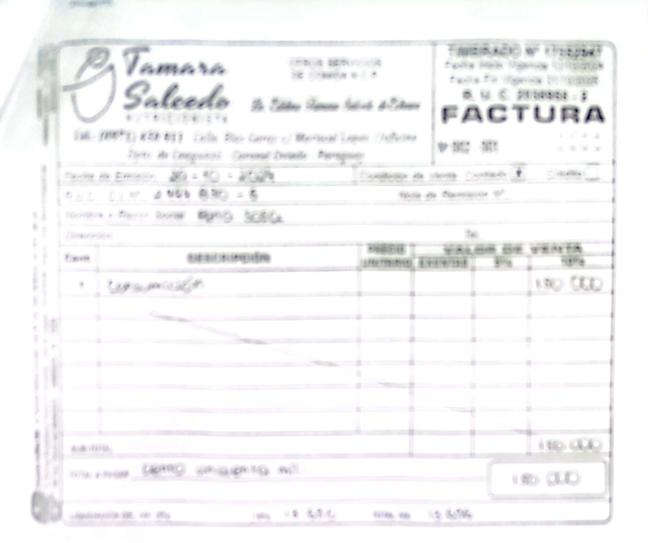

roporcionare datos o informes falsos a la Contraloría General de la República", Art. 40: "La persona que proporcionare datos o informes falsos a la Contraloría General de la República", Art. 40: "La persona que proporcionare datos o informes falsos a la Contraloría General de la República", Art. 40: "La persona que proporcionare datos o informes falsos a la Contraloría General de la República", Art. 40: "La persona que proporcionare datos o informes falsos a la Contraloría General de la República", Art. 40: "La persona que proporcionare datos o informes falsos a la Contraloría General de la República", Art. 40: "La persona que proporcionare datos o informes falsos a la Contraloría General de la República de la Re

Eirma del Beneficiario

Aclaración y C.Í. N°: 2.494.830 Perla Sosa de Wood



The Adjy Class Particus

The Adjy Class Particus



N°\_265

# FORMULARIO DE RENDICIÓN DE CUENTAS DE VIÁTICOS POR BENEFICIARIO (Obligatorio) FORMAS DE PRESENTACION: Formato Digital y/o Vía Sistema Online

 Para todos los casos de asignación de viáticos por comisiones de servicio a las CAPITALES DEPARTAMENTALES DEL PAIS.

b. Vía Sistema Online para las entidades calendarizadas por Resolución CGR.

#### Ley N° 6511/2020

INSTITUCIÓN: Universidad Nacional de Itapúa

| 1  | Beneficiario: Perla Nancy Sosa de Wood             | C.I. Nº: 2.494.830                                                                    |                    |                                                                |  |
|----|----------------------------------------------------|----------------------------------