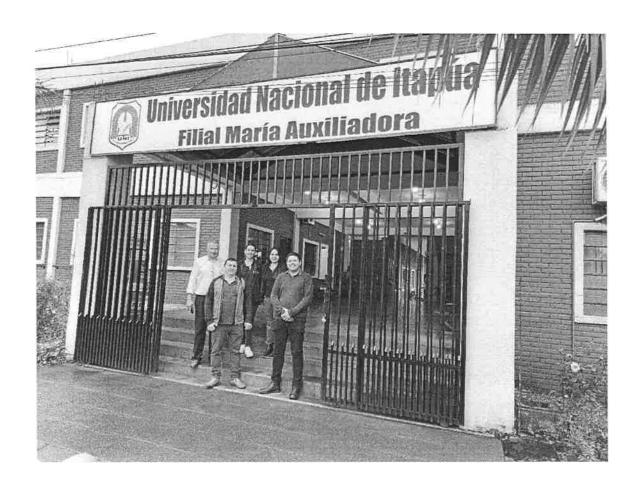

concepto de "Viático y Movilidad", conforme al cuadro que se detalla a continuación:-----

| Nº | Funcionarios Comisionados         | C.I. Nº   | Monto Asignado Gs. |
|----|-----------------------------------|-----------|--------------------|
| 1  | Juan Manuel Britto Quiñonez       | 4.581.157 | 170.000            |
| 2  | Tania Antonella Espinoza Martínez | 4.086.069 | 170.000            |
| 3  | Roberto Abel Novosad Rychluk      | 1.474.054 | 170.000            |

3º) COMUNICAR a quienes corresponda y cumplido archivar.----

Abg. Nestor Ibáñez Miranda Secretario General Prof. Dra Selly Monges de Insfrán Enzá gado de Despacho del Rectorado



#### UNIVERSIDAD NACIONAL DE ITAPÚA (U.N.I.) Creada por Ley 1009/96 de fecha 03 de Diciembre de 1996 **Rectorado**

#### Evidencias de la visita





Creada por Ley 1009/96 de fecha 03 de Diciembre de 1996

Versión 4

|                                                                                                                                                                                                  |                                                                                                                                                                                                    | Aj                                                                                                                                                                                                                                                              | probado por RESOI