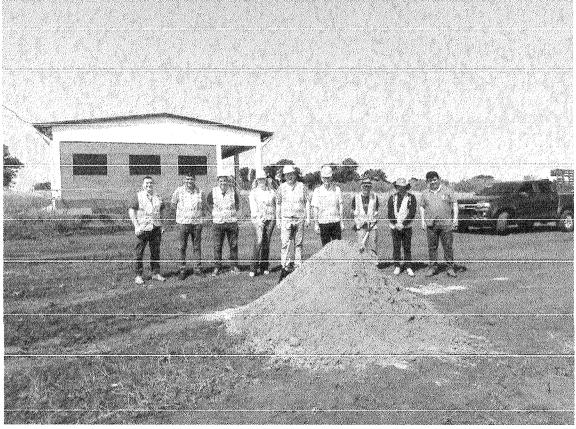

03/10/2024.-

**OBJETO:** 

Informe Final de Misión

Por este medio remitimos el Informe Final de Misión de viático de la Ing. Patricia Noemí Martínez Lovera, Decana, Ing. Soledad Maribel Rosner Gerke, Vicedecana, de la Facultad de Ciencias y Tecnología y del Sr. Rubén Darío Sosa Valdez, Jefe de unidad de la Universidad Nacional de Itapúa en carácter de chofer, para traslado a la ciudad de Mayor Otaño, el 02 de octubre del corriente año, para participar en una reunión con directivos y funcionarios de la Filial de Mayor Otaño.

#### POR TANTO

LA DECANA DE LA FACULTAD DE CIENCIAS Y TECNOLOGÍA DE LA UNIVERSIDAD NACIONAL DE ITAPÚA, EN USO DE SUS ATRIBUCIONES Y DEBERES:

### RESUELVE

- 1°). COMISIONAR a la Ing. Patricia Noemí Martínez Lovera, con Cédula de Identidad N° 2.152.776, Decana; a la Ing. Soledad Maribel Rosner Gerke, Cédula de Identidad N° 2.257.010, Vicedecana de la Facultad de Ciencias y Tecnología y al Sr. Rubén Darío Sosa Valdez, con Cédula de Identidad N° 2.343.561, Jefe de unidad de la Universidad Nacional de Itapúa en carácter de chofer, para el traslado a la ciudad de Mayor Otaño para una reunión con directivos y funcionarios de la Filial de Mayor Otaño el 02 de octubre del corriente año.-
- 2°). AUTORIZAR el pago en concepto de "Viático" de G. 780.000 (Guaraníes Setecientos ochenta mil).-
- 3°). COMUNICAR a quienes corresponda y cumplido archivar.----