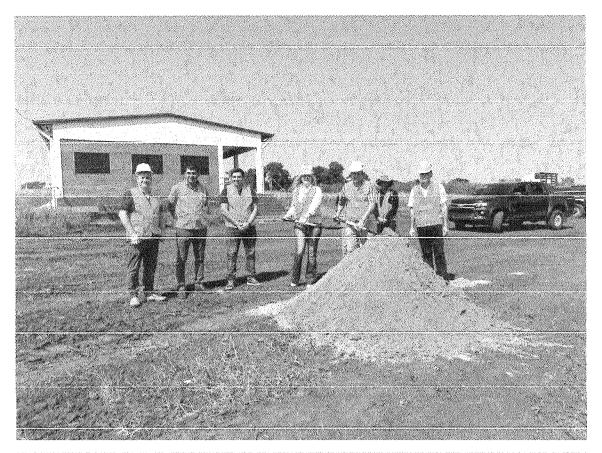

03/10/2024.-

**OBJETO:** 

Informe Final de Misión

Por este medio remitimos el Informe Final de Misión de viático de la Ing. Patricia Noemí Martínez Lovera, Decana, Ing. Soledad Maribel Rosner Gerke, Vicedecana, de la Facultad de Ciencias y Tecnología y del Sr. Rubén Darío Sosa Valdez, Jefe de unidad de la Universidad Nacional de Itapúa en carácter de chofer, para traslado a la ciudad de Mayor Otaño, el 02 de octubre del corriente año, para participar en una reunión con directivos y funcionarios de la Filial de Mayor Otaño.

#### POR TANTO

LA DECANA DE LA FACULTAD DE CIENCIAS Y TECNOLOGÍA DE LA UNIVERSIDAD NACIONAL DE ITAPÚA, EN USO DE SUS ATRIBUCIONES Y DEBERES:

### RESUELVE

- 1°). COMISIONAR a la Ing. Patricia Noemí Martínez Lovera, con Cédula de Identidad N° 2.152.776, Decana; a la Ing. Soledad Maribel Rosner Gerke, Cédula de Identidad N° 2.257.010, Vicedecana de la Facultad de Ciencias y Tecnología y al Sr. Rubén Darío Sosa Valdez, con Cédula de Identidad N° 2.343.561, Jefe de unidad de la Universidad Nacional de Itapúa en carácter de chofer, para el traslado a la ciudad de Mayor Otaño para una reunión con directivos y funcionarios de la Filial de Mayor Otaño el 02 de octubre del corriente año.-
- 2°). AUTORIZAR el pago en concepto de "Viático" de G. 780.000 (Guaraníes Setecientos ochenta mil).-
- 3°). COMUNICAR a quienes corresponda y cumplido archivar.----